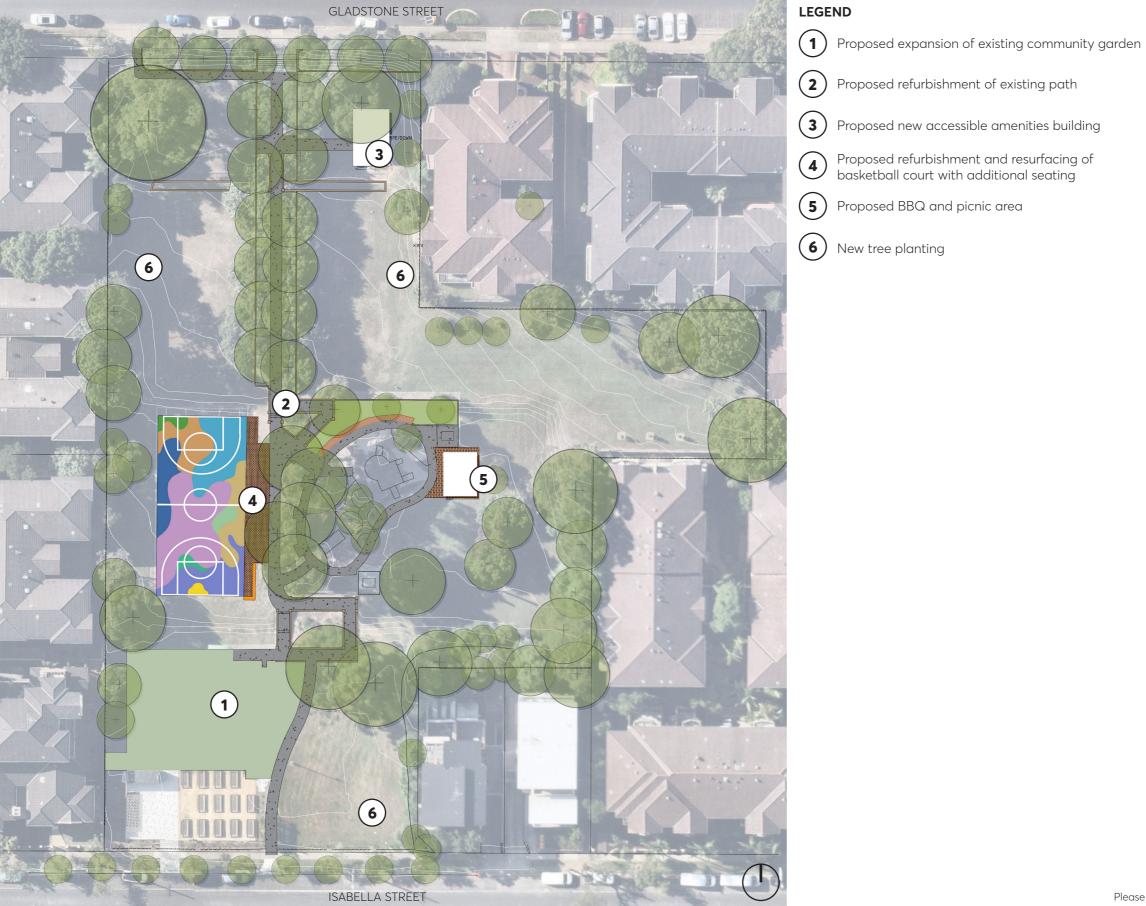

#### SHERWIN PARK -CONCEPT DESIGN

CITY OF PARRAMATTA

#### SHERWIN PARK PRECEDENTS

Improving the accessibility of the community garden

Improving shade and amenities with BBQ and seating opportunities

#### LEGEND

Propused ... cycle crossing Proposed raised pedestrian and

(2) Proposed 3m wide shared path

**3** Proposed 2.5m wide path

(4) Proposed formalised carpark

(5) Proposed fitness station

Removal of security fencing & install of new bollards 6

(7)New tree planting

Proposed grated board-walk path over existing tree roots 8

Proposed pedestrian path connection along Webb St 9