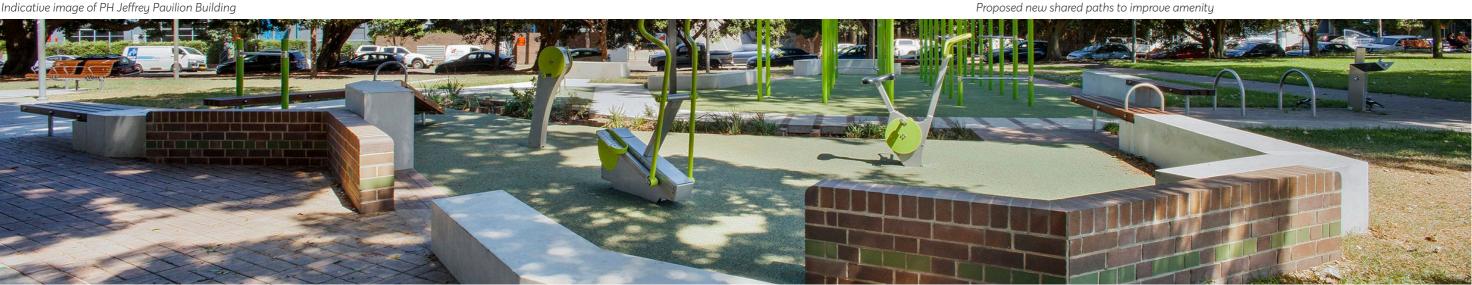

### OLD SALEYARDS RESERVE, BARTON PARK & PH JEFFREY RESERVE PRECEDENTS

Indicative image of PH Jeffrey Pavilion Building

ed new fitness static

Inclusive and universally accessible design

Large range of outdoor training opportunities

Ease of access to fitness equipment