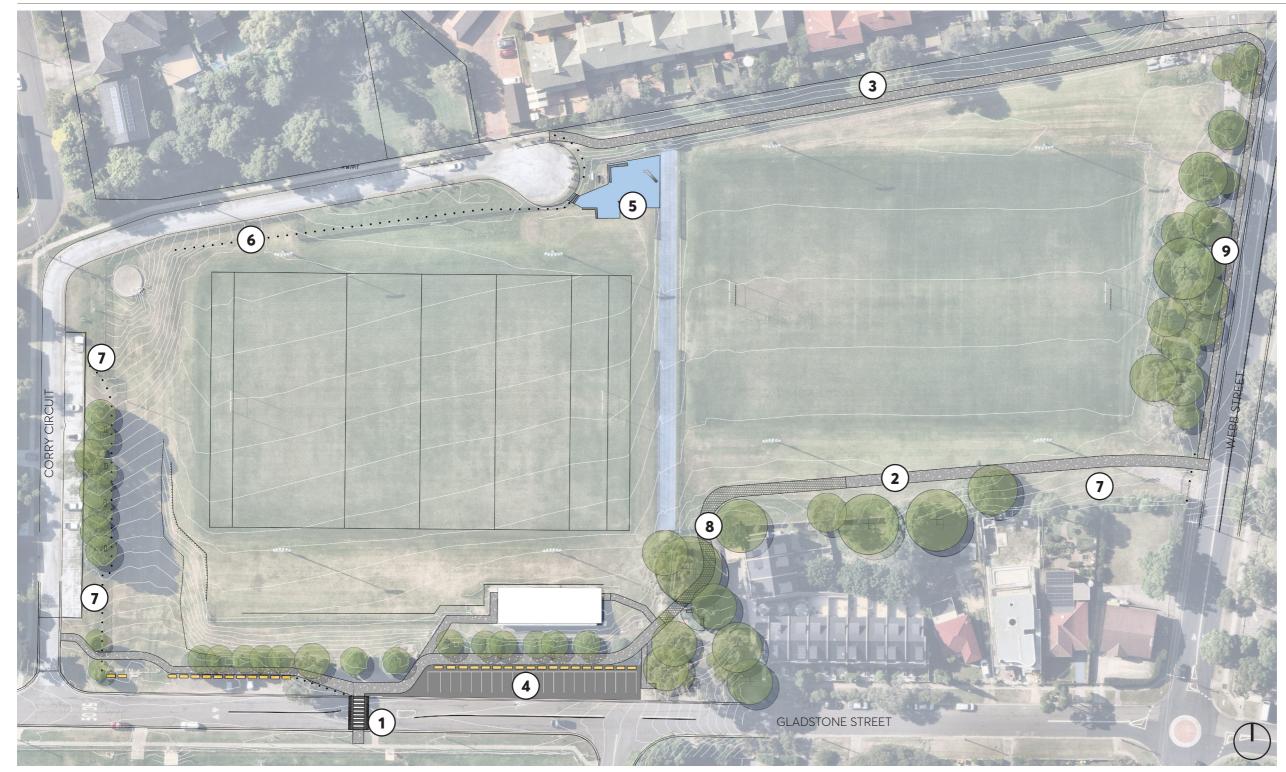

#### **OLD SALEYARDS RESERVE - CONCEPT DESIGN**

#### LEGEND

Propused ... cycle crossing Proposed raised pedestrian and

(2) Proposed 3m wide shared path

**3** Proposed 2.5m wide path

(4) Proposed formalised carpark

(5) Proposed fitness station

Removal of security fencing & install of new bollards 6

(7)New tree planting

Proposed grated board-walk path over existing tree roots 8

Proposed pedestrian path connection along Webb St 9