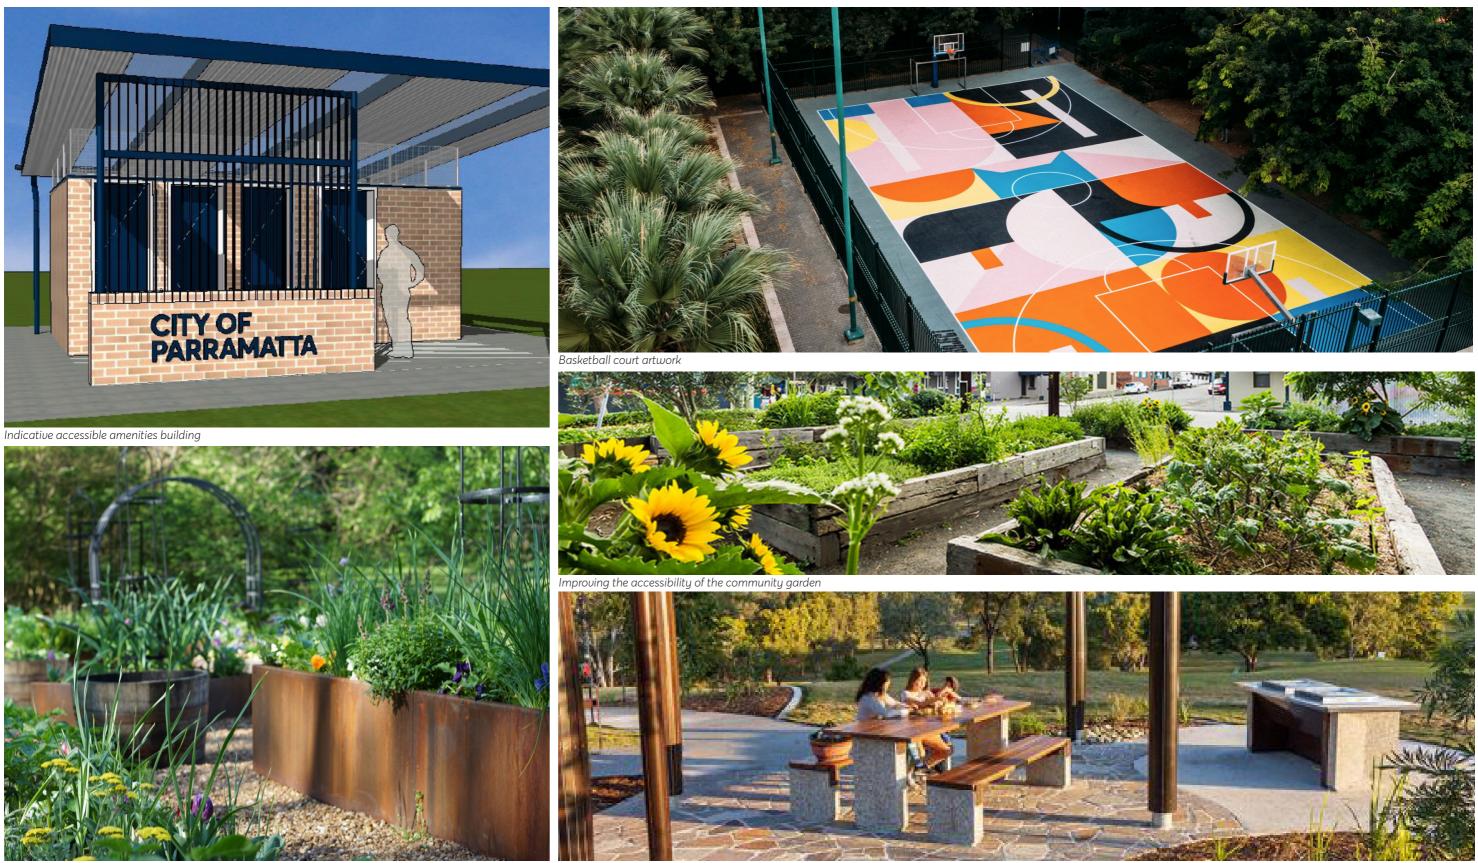

#### SHERWIN PARK PRECEDENTS

Improving the accessibility of the community garden

Improving shade and amenities with BBQ and seating opportunities