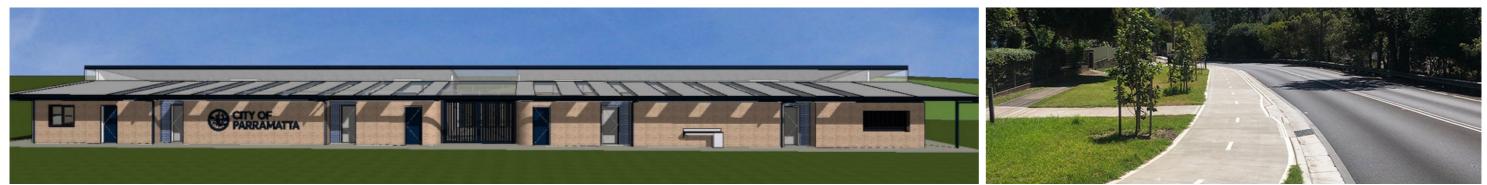

#### **BARTON PARK & PH JEFFREY RESERVE - CONCEPT DESIGN**

#### **REVISION A**

(1) Upgraded fitness station

2 Proposed 2.5m wide accessible path

(3) New sports-ground pavilion

Proposed carpark and DDA compliant

Proposed raised pedestrian and cycle crossing