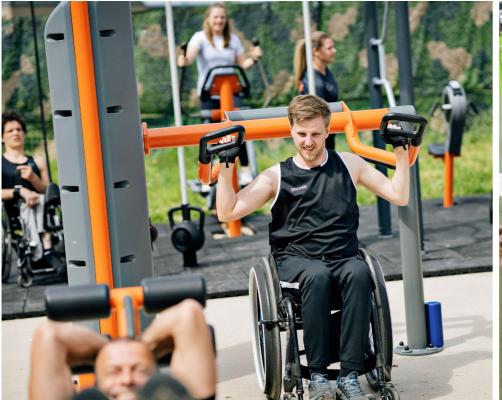

### OLD SALEYARDS RESERVE, BARTON PARK & PH JEFFREY RESERVE PRECEDENTS

Indicative image of PH Jeffrey Pavilion Building

ed new fitness static

Inclusive and universally accessible design

Large range of outdoor training opportunities

Ease of access to fitness equipment