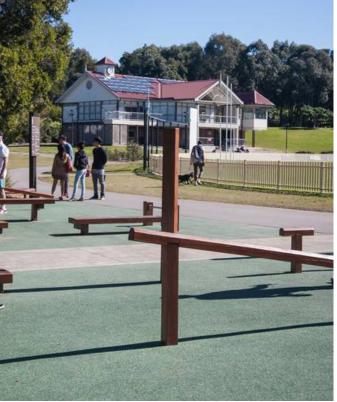

### OLD SALEYARDS RESERVE, BARTON PARK & PH JEFFREY RESERVE PRECEDENTS

Indicative image of PH Jeffrey Pavilion Building

ed new fitness static

Inclusive and universally accessible design

Large range of outdoor training opportunities

Ease of access to fitness equipment