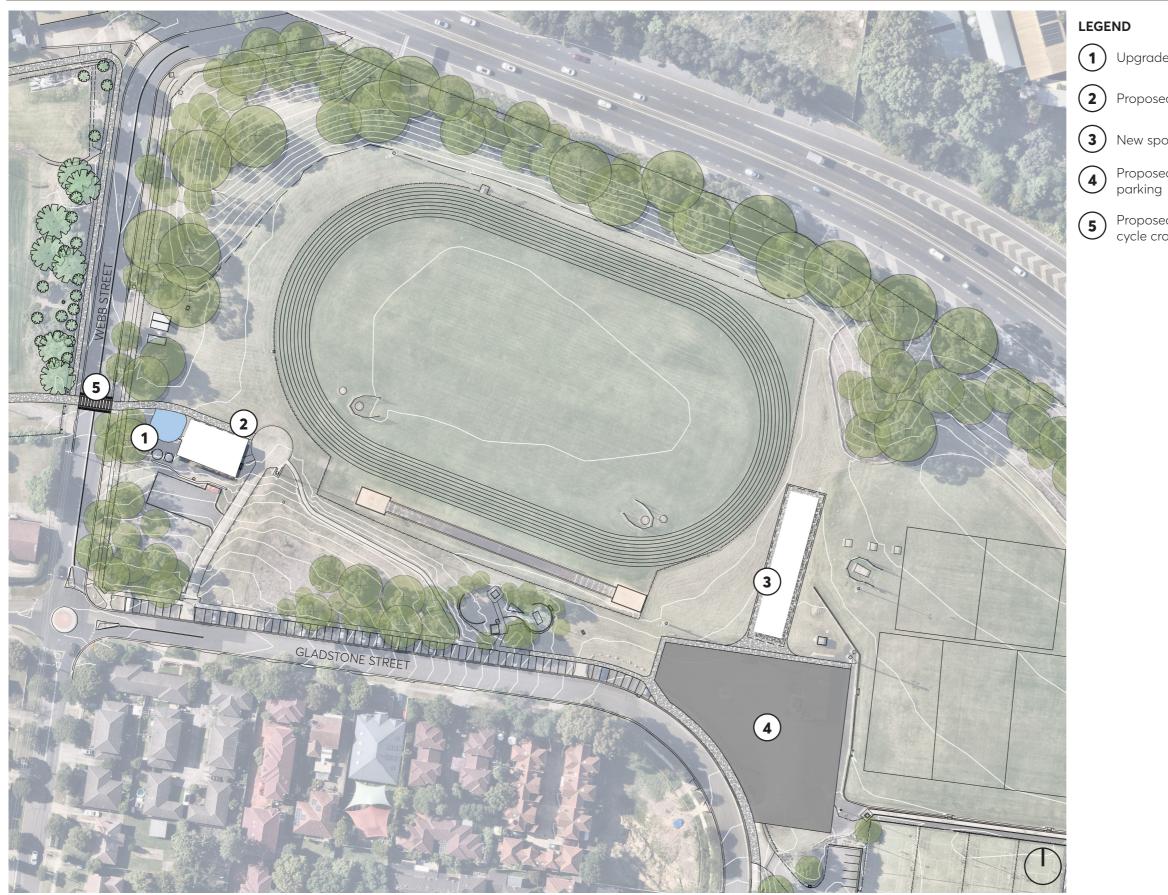

#### **BARTON PARK & PH JEFFREY RESERVE - CONCEPT DESIGN**

#### **REVISION A**

(1) Upgraded fitness station

2 Proposed 2.5m wide accessible path

(3) New sports-ground pavilion

Proposed carpark and DDA compliant

Proposed raised pedestrian and cycle crossing