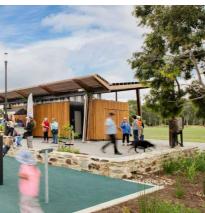

### OLD SALEYARDS RESERVE, BARTON PARK & PH JEFFREY RESERVE PRECEDENTS

Indicative image of PH Jeffrey Pavilion Building

ed new fitness static

Inclusive and universally accessible design

Large range of outdoor training opportunities

Ease of access to fitness equipment