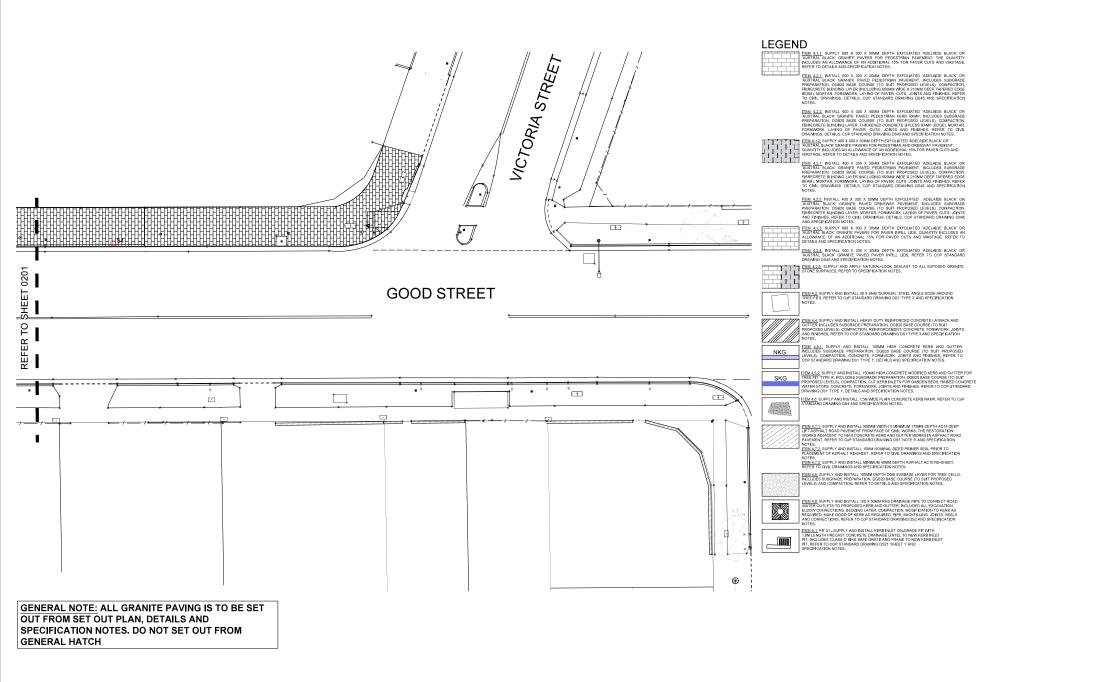

GENERAL NOTE: ALL GRANITE PAVING IS TO BE SET OUT FROM SET OUT PLAN, DETAILS AND SPECIFICATION NOTES. DO NOT SET OUT FROM GENERAL HATCH

| ISSUE | DATE     | DESCRIPTION | DRAWN   | DESIGN APPROVAL           | FINAL   |                |       |                        | DRAWING                        |                |
|-------|----------|-------------|---------|---------------------------|---------|----------------|-------|------------------------|--------------------------------|----------------|
| _     |          |             |         |                           |         |                |       |                        | LANDSCAPE PLAN<br>HARDWORKS 01 |                |
|       |          |             |         | CLIENT ACCEPTER           |         |                |       |                        |                                |                |
|       |          |             |         | (TON-)                    | SCALE   |                | NORTH | ADDRESS                | PLAN No                        | SHEET SIZE     |
|       |          |             |         | APPROVED FOR CONSTRUCTION | 1.25 0  | 1.25 2,5 3.75m | n     | GOOD STREET, GRANVILLE | 18003                          | A1             |
| _     |          |             |         |                           |         |                | Ø.    | CUENT                  | DRAWING No                     | ISSUE/REVISION |
| 1     | 07.08.24 | FINAL       | SP / DH | RJames                    | 1 : 125 | FULL SIZE A1   | 4     | PLACE SERVICES         | 0201                           |                |