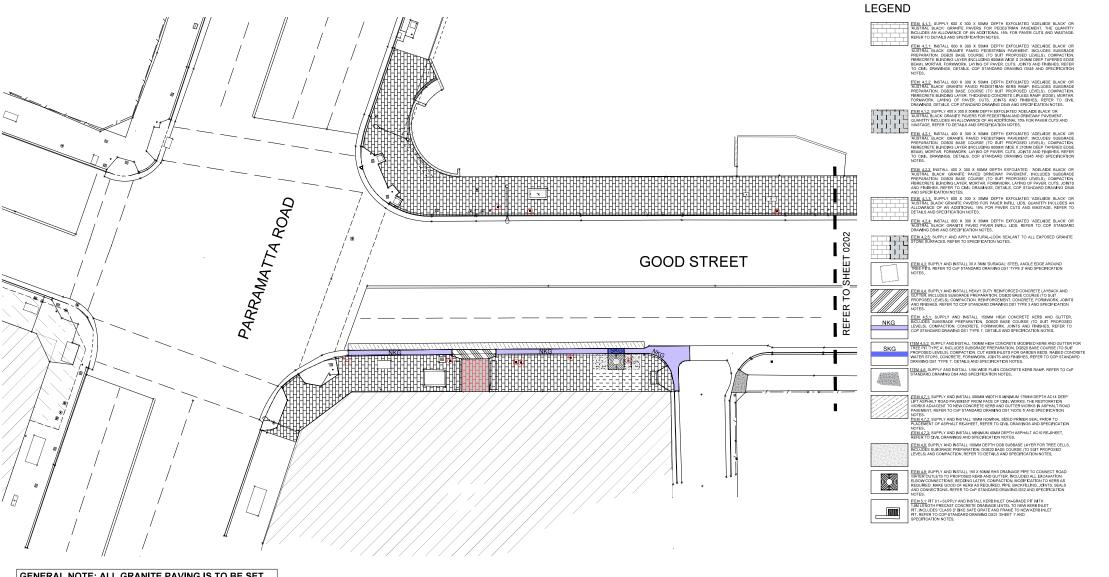

GENERAL NOTE: ALL GRANITE PAVING IS TO BE SET OUT FROM SET OUT PLAN, DETAILS AND SPECIFICATION NOTES. DO NOT SET OUT FROM GENERAL HATCH

| ISSUE | DATE     | DESCRIPTION | DRAWN   | DESIGN APPROVAL           | FINAL   |                |       |                        | DRAWING                        |                |
|-------|----------|-------------|---------|---------------------------|---------|----------------|-------|------------------------|--------------------------------|----------------|
| _     |          |             |         |                           |         |                |       |                        | LANDSCAPE PLAN<br>HARDWORKS 01 |                |
|       |          |             |         | CLIENT ACCEPTER           |         |                |       |                        |                                |                |
|       |          |             |         | (TON-)                    | SCALE   |                | NORTH | ADDRESS                | PLAN No                        | SHEET SIZE     |
|       |          |             |         | APPROVED FOR CONSTRUCTION | 1.25 0  | 1.25 2,5 3.75m | n     | GOOD STREET, GRANVILLE | 18003                          | A1             |
| _     |          |             |         |                           |         |                | Ø.    | CUENT                  | DRAWING No                     | ISSUE/REVISION |
| 1     | 07.08.24 | FINAL       | SP / DH | RJames                    | 1 : 125 | FULL SIZE A1   | 4     | PLACE SERVICES         | 0201                           |                |