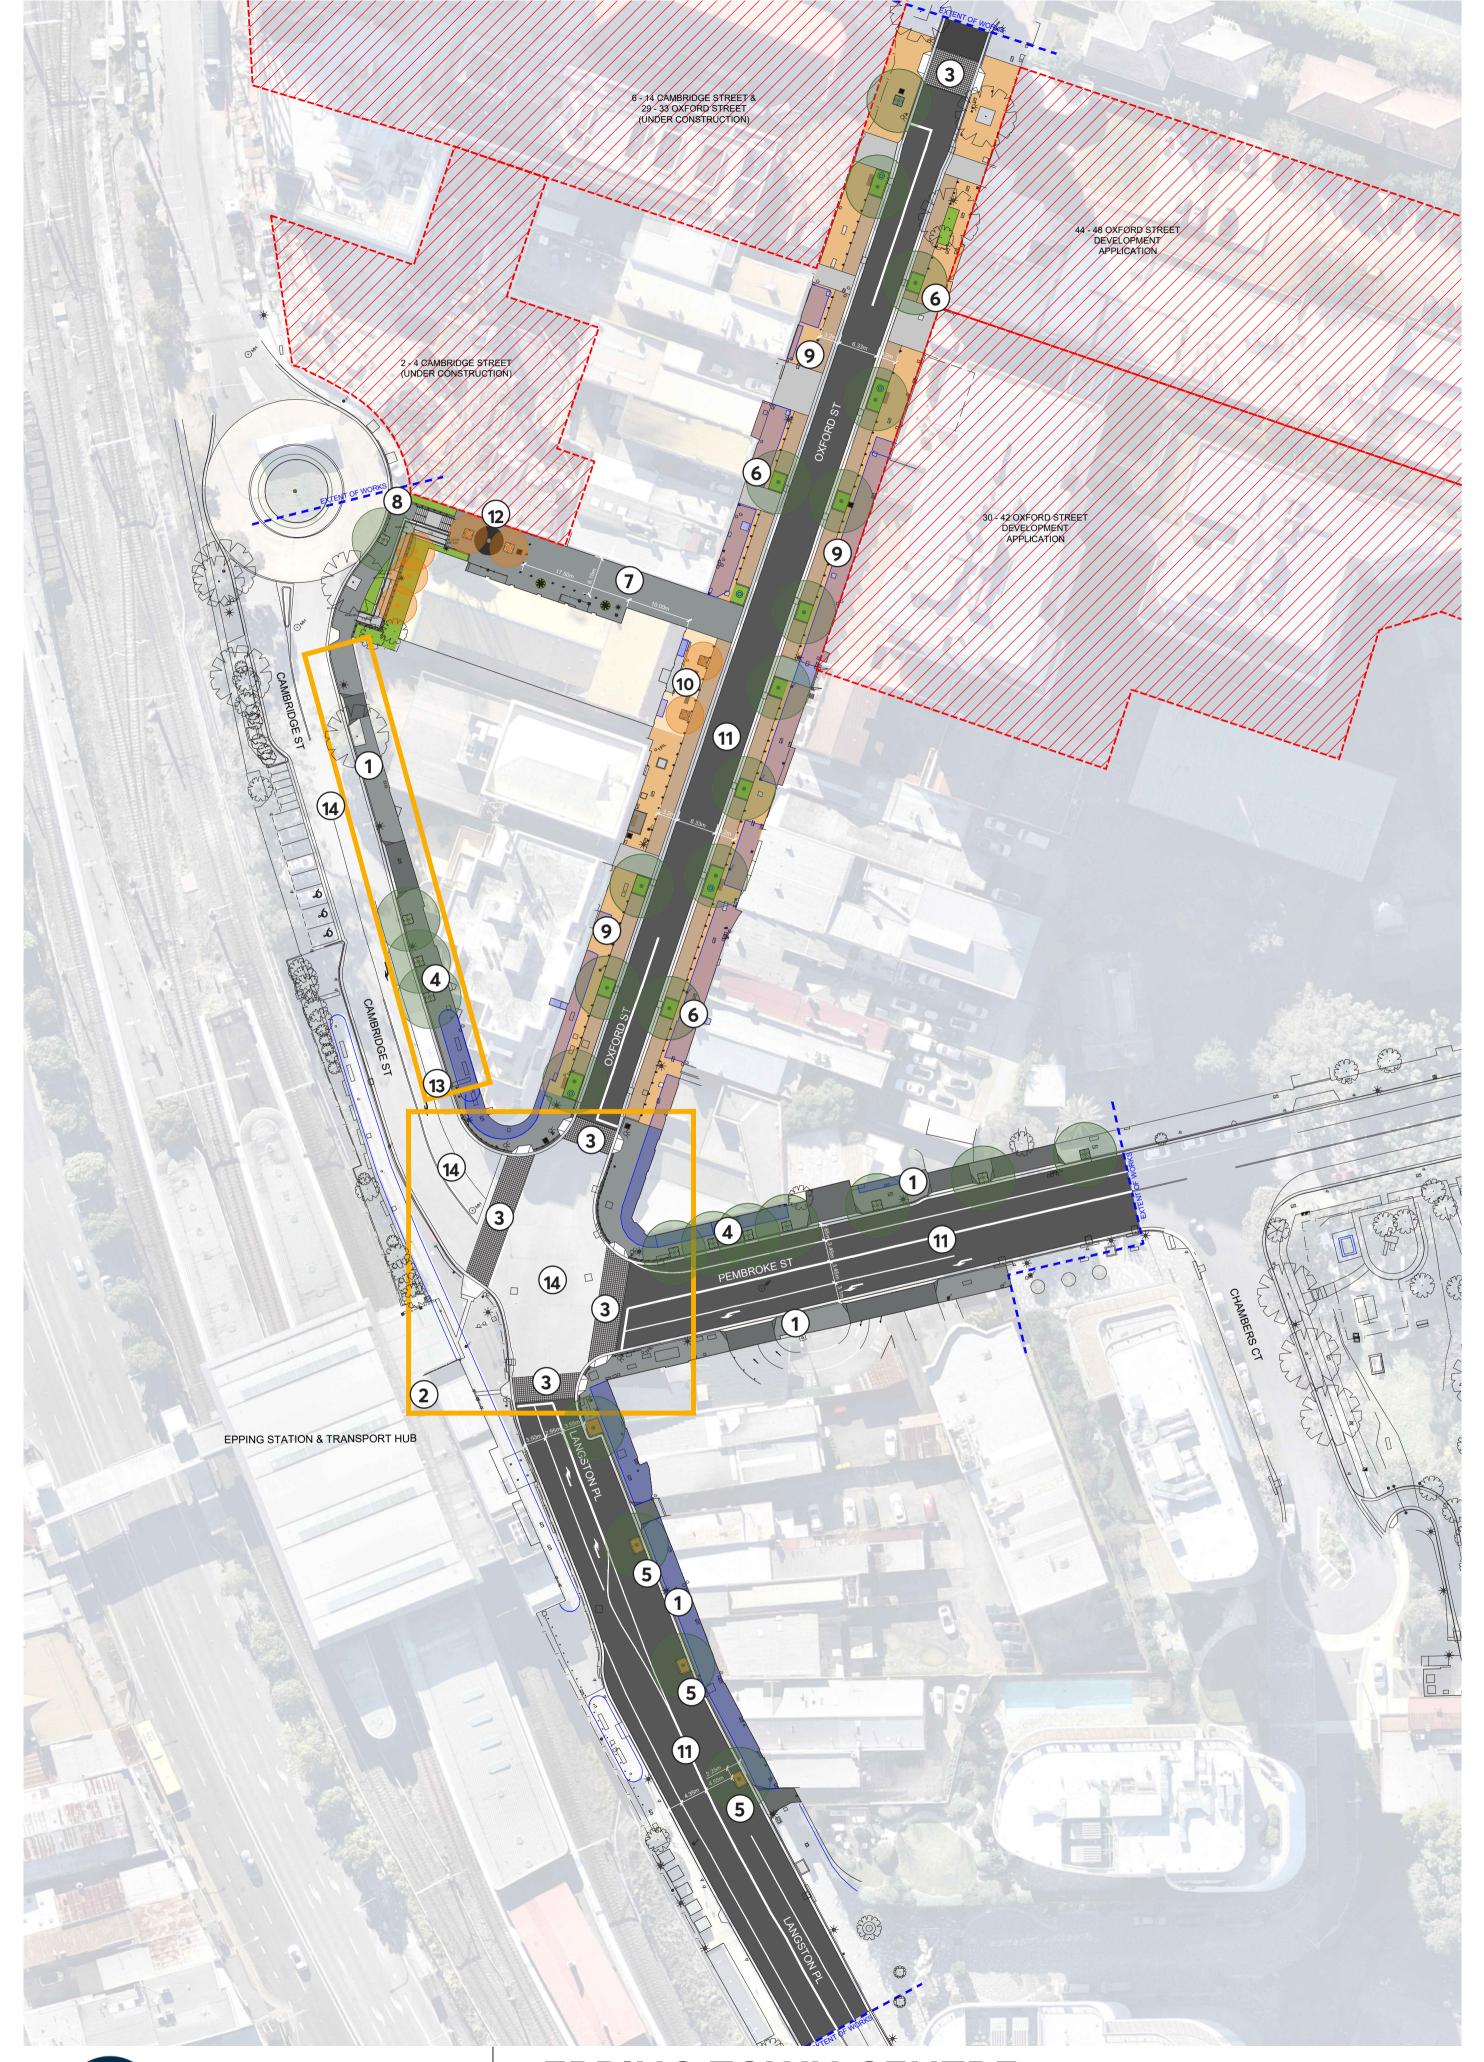

## **LEGEND**

- (1) Proposed granite pedestrian paving with new kerb and gutter
- (2) Proposed traffic signals upgrade subject to TfNSW approvals (outlined in yellow)
- (3) New kerb ramps and on-grade road pavement treatment to provide visual direction at pedestrian crossings
- (4) Proposed tree planting with tree grate
- (5) Proposed tree planting in parking lane with raised concrete kerb around tree pit and mulch understorey
- (6) Proposed tree planting in parking lane with raised concrete kerb around tree pit, groundcover plants, irrigation and decorative laser cut light pillars in selective tree pits
- (7) Proposed paved shared pedestrian and vehicular laneway with restricted access
- (8) Proposed ramp and stairway access to Cambridge Street
- (9) Proposed brick feature paving with new street furniture (seats, bollards and bins)

- (10) Proposed feature paving, lighting of School of Arts front facade and up-lit trees to highlight heritage features
- (11) Proposed asphalt road pavement upgrade and selective kerb replacement
- (12) Proposed laneway sitting area with shelter, seating, lighting and tree planting
- (13) Proposed works along Cambridge Street subject to available funding (outlined in yellow)
- **14**) Existing concrete road pavement to remain

## **DESIGN OBJECTIVES**

Key objectives of the 'Epping Town Centre Streetscape Upgrade' design included enhancing pedestrian safety and accessibility. This is achieved by upgrading lighting and improving pedestrian accessways and pavement gradients whilst having minimal impact on parking and vehicular functionality.

New furniture, materials, and finishes will foster visual harmony throughout the streetscape, ensuring it is both attractive, connected and provides a sense of place unique to the area.

Additionally, planting of new mature trees in expanded underground tree pits will promote optimal tree growth and canopy coverage, offering essential shade for visitors and businesses alike.