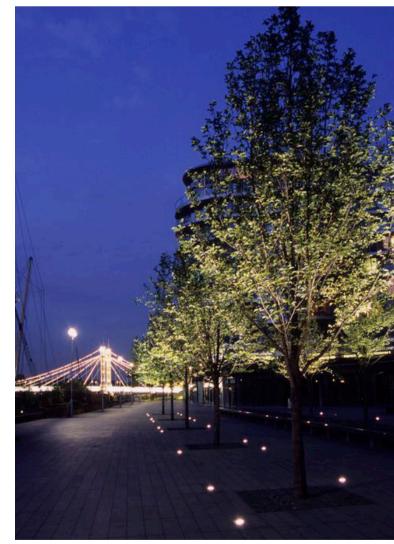

**Example Image**: Feature tree uplighting

**Example Image**: Decorative laser cut light pillar

**Example Image**: Sculptural artwork tree trestles