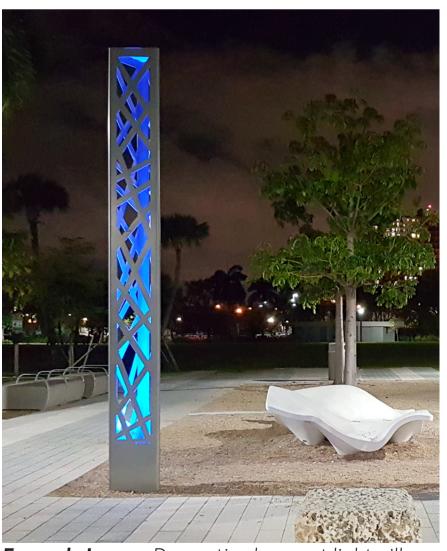

**Example Image**: Feature tree uplighting

**Example Image**: Decorative laser cut light pillar

**Example Image**: Sculptural artwork tree trestles