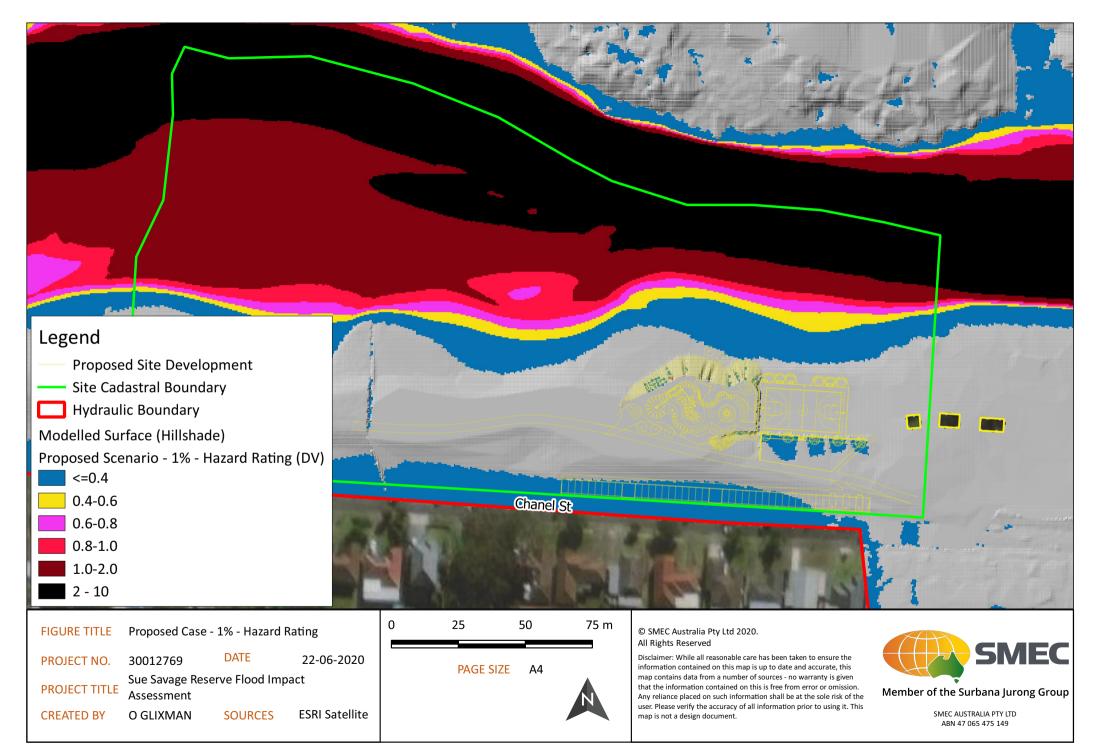

Figure 12. Water depth map for 1%AEP storm event under proposed conditions near the site

Flood hazard (DV) near the site for 1%AEP storm event under proposed conditions is shown in Figure 13. As it is evident from Figure 13, flood hazard near the proposed development is low (less than  $0.4 \text{ m}^2/\text{s}$ ). It is noted that flood hazard near the proposed development did not change from the existing to proposed conditions.

Figure 13. Flood hazard map for 1%AEP storm event under proposed conditions near the site

The afflux map for 1%AEP storm event is provided in Figure 14. As shown in Figure 14, results show that increase in water levels between proposed and exiting conditions will be within 10mm which considered negligible.