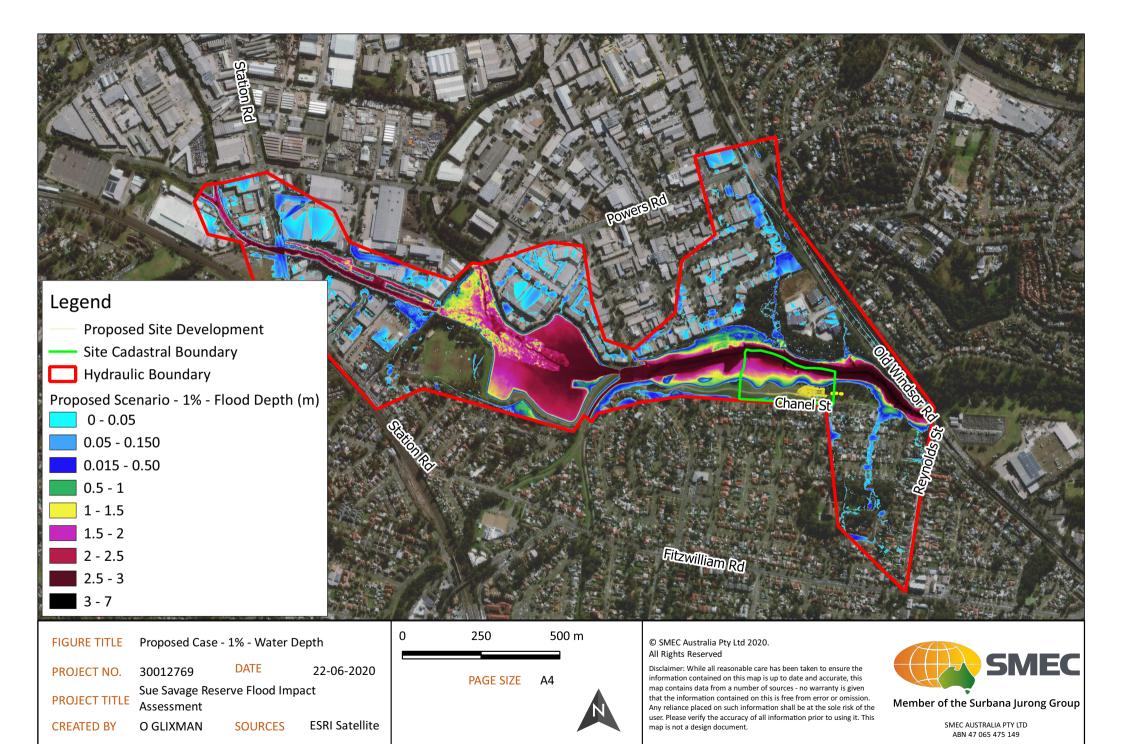

Figure 11. Water depth map for 1%AEP storm event under existing conditions near the site

The flood map for 1%AEP storm event under proposed conditions is shown in Figure 12. As shown in Figure 12, water level results for the 1%AEP storm event under proposed conditions are similar to those under the existing conditions. As it is evident in Figure 12, the proposed development is not affected by mainstream flooding and there is no ponding near the proposed amenities and public toilet. However, there is significant ponding at the location of the proposed car park.

Figure 12. Water depth map for 1%AEP storm event under proposed conditions near the site

Flood hazard (DV) near the site for 1%AEP storm event under proposed conditions is shown in Figure 13. As it is evident from Figure 13, flood hazard near the proposed development is low (less than  $0.4 \text{ m}^2/\text{s}$ ). It is noted that flood hazard near the proposed development did not change from the existing to proposed conditions.