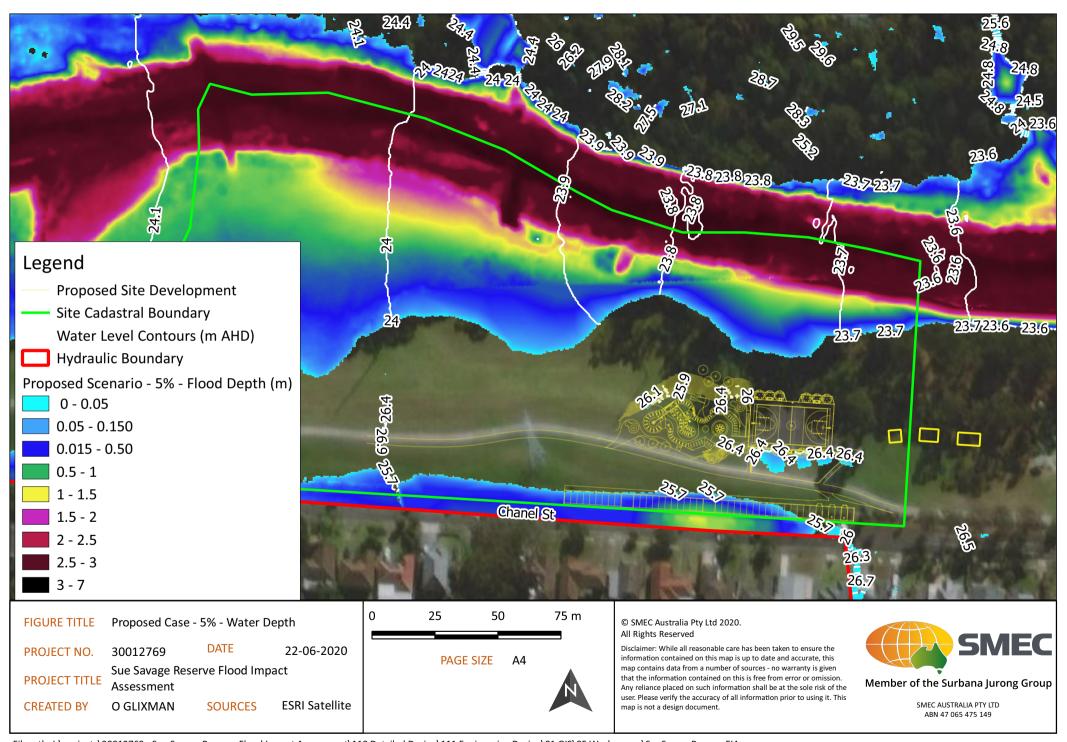

Figure 14. Afflux (increase in flood levels) for 1% AEP storm event

The flood depth map for the 5%AEP storm event near the site under existing conditions is shown in Figure 15. The 5% AEP water level within Toongabbie Creek near the site is in a range of 23.7-23.8m while the Council's data indicates that water level within the creek for such event is about 24.33m. Discrepancy may be due to differences between 1D and 2D

modelling, the latest lidar and survey data (which possibly was not available at the time when Mike 11 model was developed), and ARR2019 approach as opposed to ARR1987 approach. However, the proposed development would not be affected even if 24.33m was accepted as 5%AEP water level near the site.

Other results including flood hazard and afflux are similar to those obtained for 1%AEP storm event. Flood maps for 5%AEP storm event is also provided in Appendix C.

Figure 15. Water depth map for 5%AEP storm event under existing conditions near the site