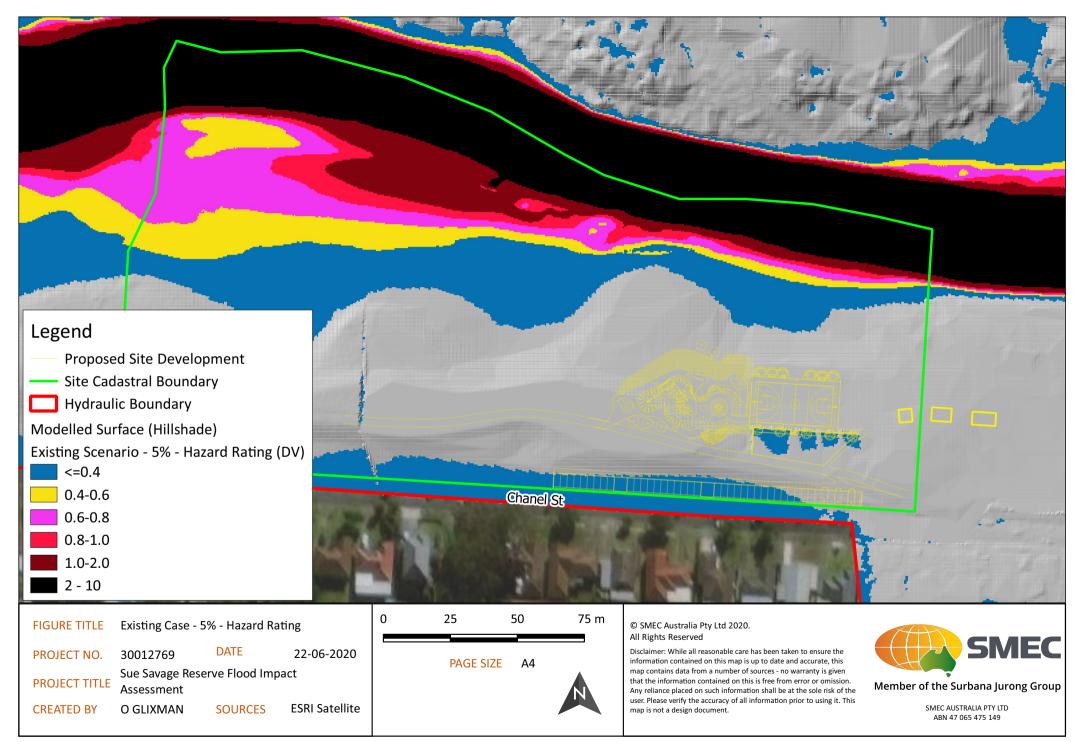

#### 4 Results

Water depth results for 1%AEP storm event under existing conditions within the hydraulic boundary is shown in Figure 10. It is noted that the hydraulic boundary, on southern side of the site, matches to the road crest of Chanel Street. As shown in Figure 10, the site is affected by mainstream flooding.

Figure 10. Water depth map for 1%AEP storm event under existing conditions

The flood depth map for 1%AEP storm event near the site under existing conditions is shown in Figure 11. As it can be seen in Figure 11, the proposed development is not affected by mainstream flooding from Toongabbie Creek. The TUFLOW results indicate that the 1% AEP water level within Toongabbie Creek is in a range of 24.8-24.9m which closely matches Council's data. Further, within the site, ponding up to 200 mm is predicted at the southern side of the existing levee adjacent to the basketball court, and ponding up to 1.4 m at the proposed parking area. The predicated significant ponding at the proposed parking area is due to the fact that there is falling grade from southern upstream catchment towards the site and this makes Chanel Street to within a depression area with drainage pipe system considered to be fully blocked.

Figure 11. Water depth map for 1%AEP storm event under existing conditions near the site

The flood map for 1%AEP storm event under proposed conditions is shown in Figure 12. As shown in Figure 12, water level results for the 1%AEP storm event under proposed conditions are similar to those under the existing conditions. As it is evident in Figure 12, the proposed development is not affected by mainstream flooding and there is no ponding near the proposed amenities and public toilet. However, there is significant ponding at the location of the proposed car park.

Figure 12. Water depth map for 1%AEP storm event under proposed conditions near the site

Flood hazard (DV) near the site for 1%AEP storm event under proposed conditions is shown in Figure 13. As it is evident from Figure 13, flood hazard near the proposed development is low (less than  $0.4 \text{ m}^2/\text{s}$ ). It is noted that flood hazard near the proposed development did not change from the existing to proposed conditions.