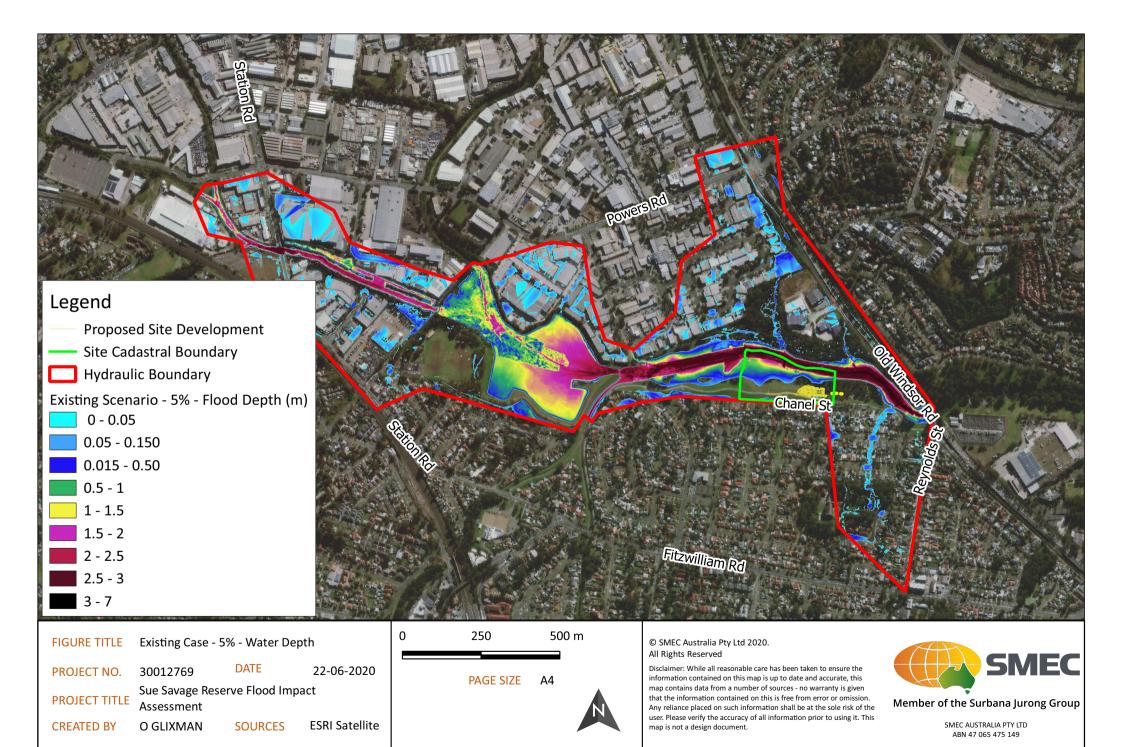

#### 4 Results

Water depth results for 1%AEP storm event under existing conditions within the hydraulic boundary is shown in Figure 10. It is noted that the hydraulic boundary, on southern side of the site, matches to the road crest of Chanel Street. As shown in Figure 10, the site is affected by mainstream flooding.

Figure 10. Water depth map for 1%AEP storm event under existing conditions

The flood depth map for 1%AEP storm event near the site under existing conditions is shown in Figure 11. As it can be seen in Figure 11, the proposed development is not affected by mainstream flooding from Toongabbie Creek. The TUFLOW results indicate that the 1% AEP water level within Toongabbie Creek is in a range of 24.8-24.9m which closely matches Council's data. Further, within the site, ponding up to 200 mm is predicted at the southern side of the existing levee adjacent to the basketball court, and ponding up to 1.4 m at the proposed parking area. The predicated significant ponding at the proposed parking area is due to the fact that there is falling grade from southern upstream catchment towards the site and this makes Chanel Street to within a depression area with drainage pipe system considered to be fully blocked.