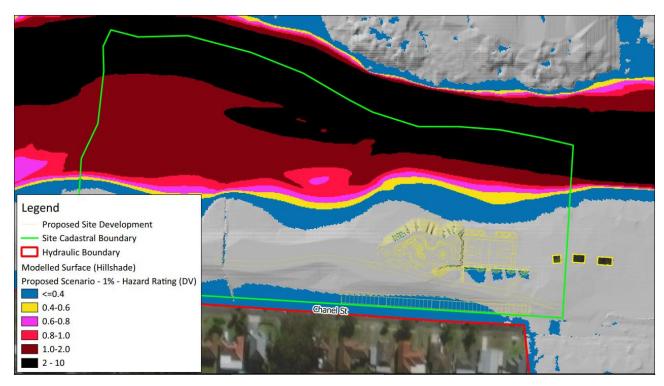

Figure 12. Water depth map for 1%AEP storm event under proposed conditions near the site

Flood hazard (DV) near the site for 1%AEP storm event under proposed conditions is shown in Figure 13. As it is evident from Figure 13, flood hazard near the proposed development is low (less than  $0.4 \text{ m}^2/\text{s}$ ). It is noted that flood hazard near the proposed development did not change from the existing to proposed conditions.