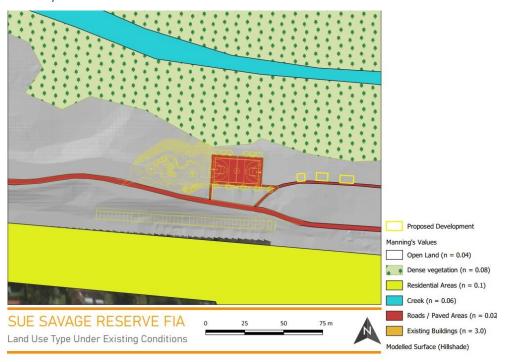

The materials file (representing land use) was modified for the proposed conditions to consider land use changes. These changes are shown in Figure 8 and Figure 9. The existing buildings were modelled with a high Manning's 'n' value while the proposed buildings (including amenities building and a public toilet) are blocked from the hydraulic model to ensure that they won't be flooded.

Figure 8. Land use under existing conditions

Figure 9. Land use under proposed conditions