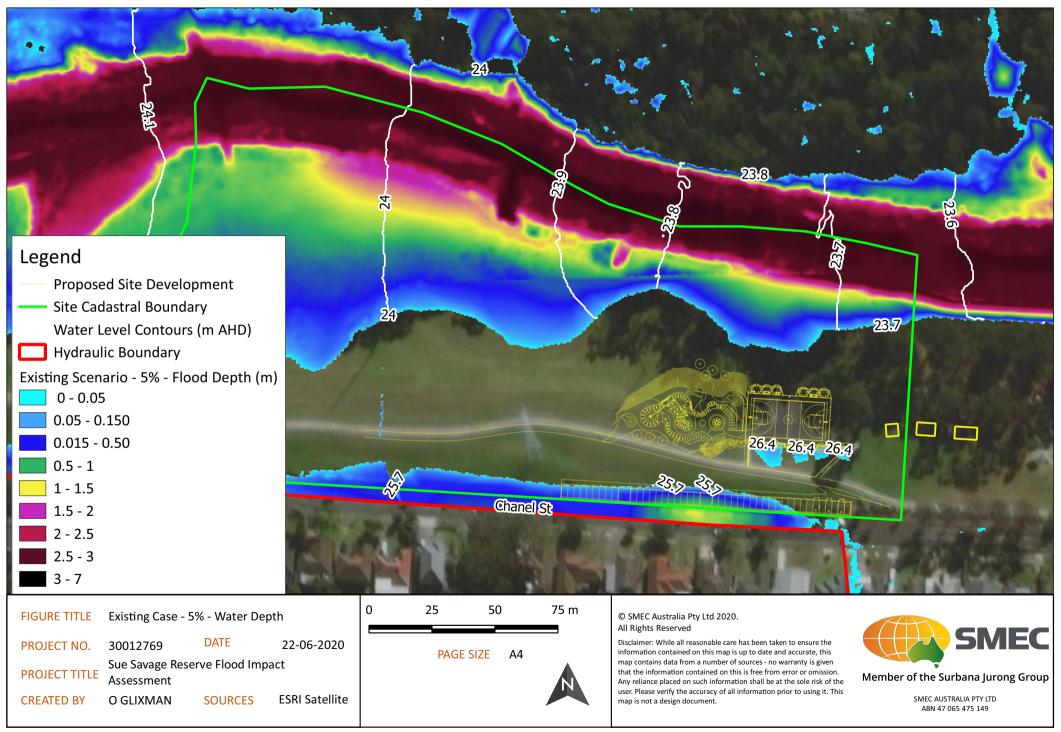

Figure 14. Afflux (increase in flood levels) for 1% AEP storm event

The flood depth map for the 5%AEP storm event near the site under existing conditions is shown in Figure 15. The 5% AEP water level within Toongabbie Creek near the site is in a range of 23.7-23.8m while the Council's data indicates that water level within the creek for such event is about 24.33m. Discrepancy may be due to differences between 1D and 2D

modelling, the latest lidar and survey data (which possibly was not available at the time when Mike 11 model was developed), and ARR2019 approach as opposed to ARR1987 approach. However, the proposed development would not be affected even if 24.33m was accepted as 5%AEP water level near the site.

Other results including flood hazard and afflux are similar to those obtained for 1%AEP storm event. Flood maps for 5%AEP storm event is also provided in Appendix C.

Figure 15. Water depth map for 5%AEP storm event under existing conditions near the site