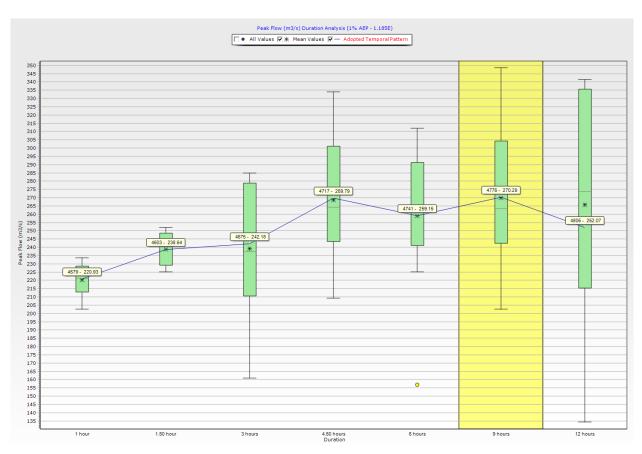

As shown in Figure 4, the hydrological analysis indicated that the 9hr duration with temporal pattern 4776 is critical for the 1%AEP storm event. Also, the identified critical duration is consistent with Council's results, which are provided in GIS layers and obtained based on ARR 1987 data and methodology. Hence, the 9hr inflow hydrographs, rainfall and temporal pattern were adopted as the critical storm event to use in the TUFLOW model.

Figure 4. Critical duration and temporal pattern for the 1% AEP event

Figure 5. 5%AEP storm event results showing adopted temporal patterns for each duration

A comparison was undertaken for the adopted 1hr and 9hr duration hydrographs, as shown in Figure 6. The 9hr hydrograph results in multiple hydrograph peaks and a greater runoff volume conveyed through the catchment compared the 1hr storm event. Hence, it appears that 9hr storm would have more severe flood impacts on the proposed development compared to 1hr storm, although the peak flow corresponding to the 9hr storm (170.8 m³/s) is slightly less than that for the 1hr storm (173 m³/s). On that basis, due to characteristic of site catchment it was decided to consider 9hr as the critical duration for 5%AEP storm and further use inflow hydrographs corresponding to the temporal pattern of 4775 in our hydraulic model. It is noted that 3 m³/s as the peak flow difference would have a minimal impact on flood levels.