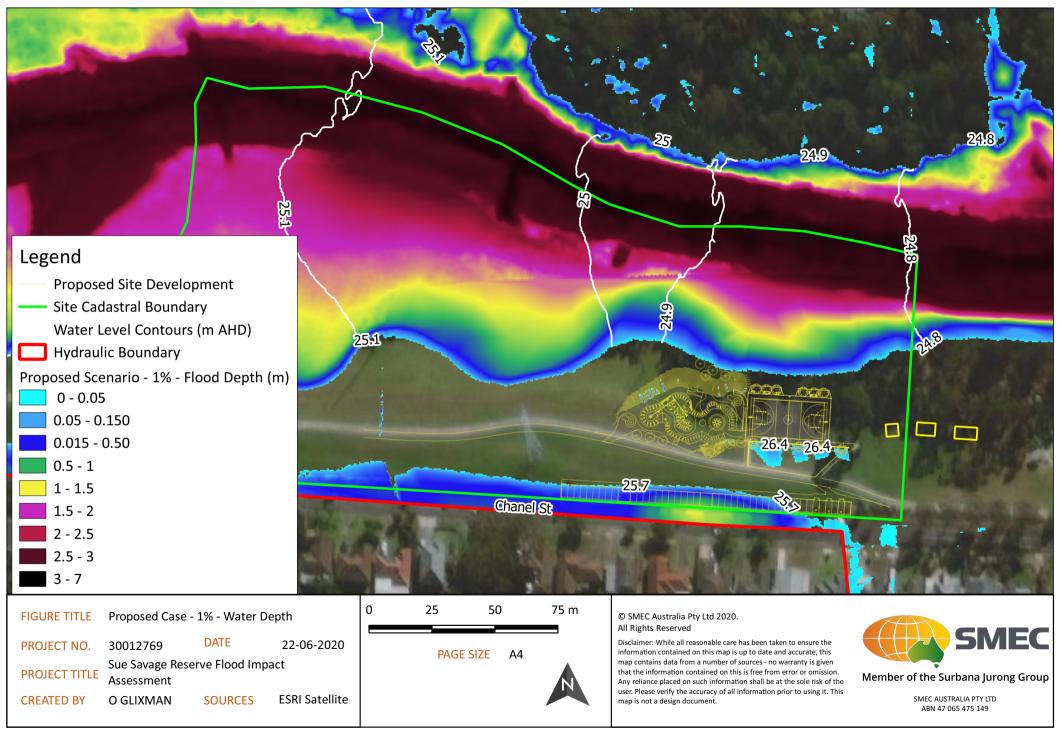

Figure 10. Water depth map for 1%AEP storm event under existing conditions

The flood depth map for 1%AEP storm event near the site under existing conditions is shown in Figure 11. As it can be seen in Figure 11, the proposed development is not affected by mainstream flooding from Toongabbie Creek. The TUFLOW results indicate that the 1% AEP water level within Toongabbie Creek is in a range of 24.8-24.9m which closely matches Council's data. Further, within the site, ponding up to 200 mm is predicted at the southern side of the existing levee adjacent to the basketball court, and ponding up to 1.4 m at the proposed parking area. The predicated significant ponding at the proposed parking area is due to the fact that there is falling grade from southern upstream catchment towards the site and this makes Chanel Street to within a depression area with drainage pipe system considered to be fully blocked.

Figure 11. Water depth map for 1%AEP storm event under existing conditions near the site

The flood map for 1%AEP storm event under proposed conditions is shown in Figure 12. As shown in Figure 12, water level results for the 1%AEP storm event under proposed conditions are similar to those under the existing conditions. As it is evident in Figure 12, the proposed development is not affected by mainstream flooding and there is no ponding near the proposed amenities and public toilet. However, there is significant ponding at the location of the proposed car park.