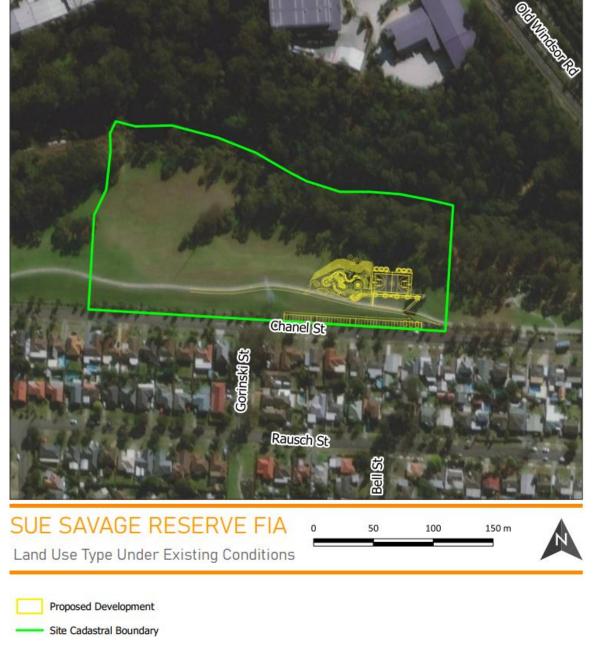

The materials file (representing land use) was modified for the proposed conditions to consider land use changes. These changes are shown in Figure 8 and Figure 9. The existing buildings were modelled with a high Manning's 'n' value while the proposed buildings (including amenities building and a public toilet) are blocked from the hydraulic model to ensure that they won't be flooded.

Figure 8. Land use under existing conditions

Figure 9. Land use under proposed conditions