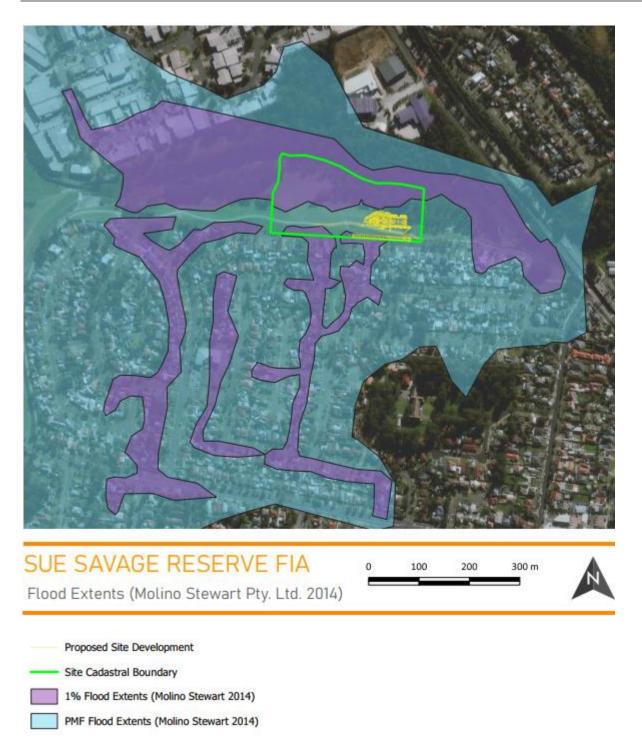

As the 1% AEP flood extent from the developed hydraulic model was validated against Council's flooding information, it is appropriate to assume that the PMF flood map provided by Molino Stewart's study (2014) can be applied to the subject site. Based on the approximately digitised flood map (shown in Figure 16) and obtained 1m DEM data, the PMF flood level is significantly higher (approximately about 28m) compared to the design levels for the proposed development. Therefore, the site will be entirley inundated during the PMF event.

Figure 16. Flood extent map (approximate) provided by Molino Stewart (2014).