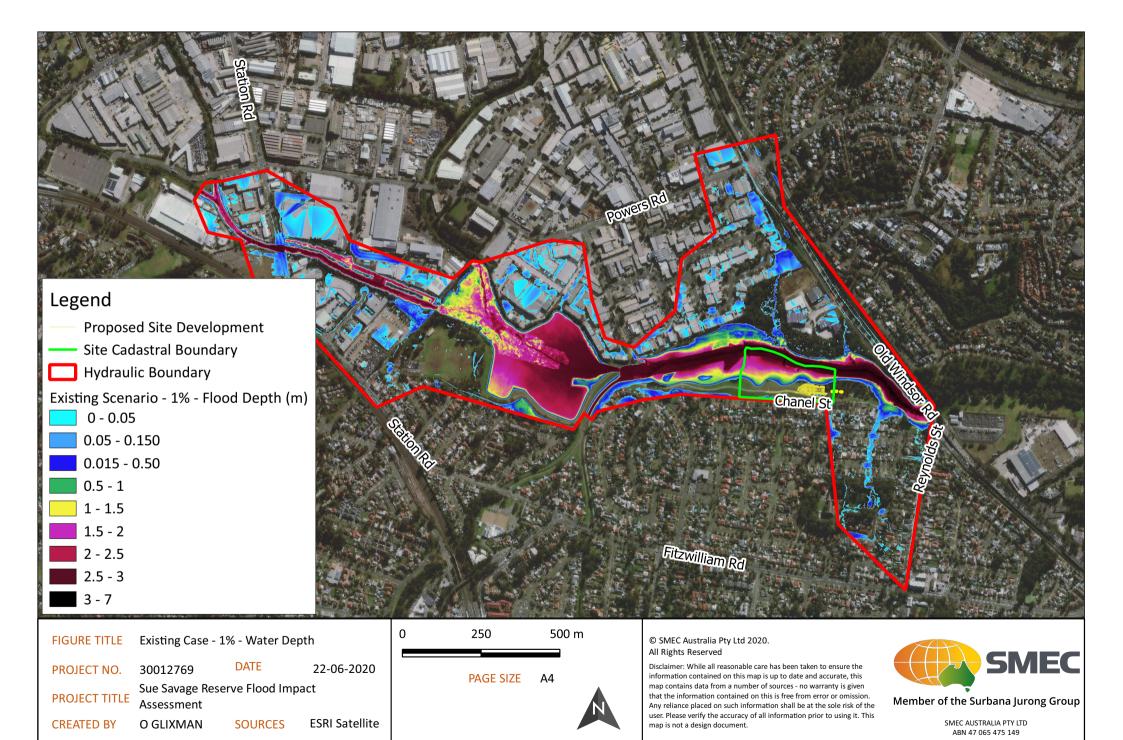

#### 4 Results

Water depth results for 1%AEP storm event under existing conditions within the hydraulic boundary is shown in Figure 10. It is noted that the hydraulic boundary, on southern side of the site, matches to the road crest of Chanel Street. As shown in Figure 10, the site is affected by mainstream flooding.

Figure 10. Water depth map for 1%AEP storm event under existing conditions

The flood depth map for 1%AEP storm event near the site under existing conditions is shown in Figure 11. As it can be seen in Figure 11, the proposed development is not affected by mainstream flooding from Toongabbie Creek. The TUFLOW results indicate that the 1% AEP water level within Toongabbie Creek is in a range of 24.8-24.9m which closely matches Council's data. Further, within the site, ponding up to 200 mm is predicted at the southern side of the existing levee adjacent to the basketball court, and ponding up to 1.4 m at the proposed parking area. The predicated significant ponding at the proposed parking area is due to the fact that there is falling grade from southern upstream catchment towards the site and this makes Chanel Street to within a depression area with drainage pipe system considered to be fully blocked.