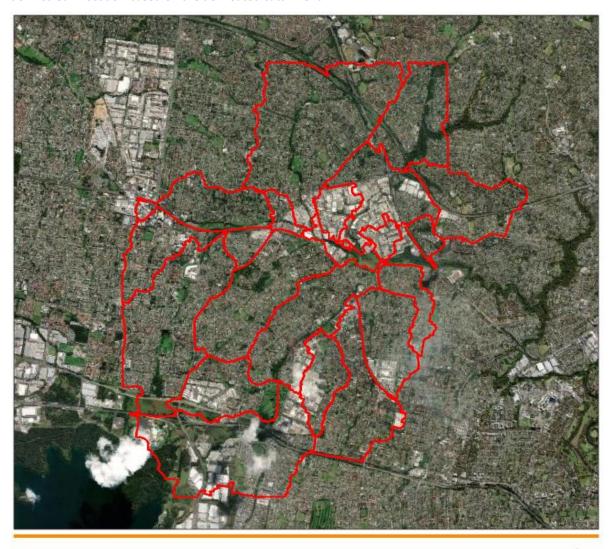

#### 3.1 Hydrology

A catchment delineation was conducted for the site and it is shown in Figure 3 . The size of the catchment was identified as approximately 48 km<sup>2</sup>. The existing XP-RAFTS model, provided by Council, was trimmed from the downstream location based on the delineated catchment.

SUE SAVAGE RESERVE FIA

Catchment Delineation

Figure 3. Delineated catchment

Rainfall and runoff data and parameters were downloaded from ARR Data Hub and the BoM website. The data and parameters obtained include a global initial and continuing losses and ten temporal patterns for each rainfall data under a certain AEP event and a duration. The rainfall data can be found in the Intensity Frequency Duration (IFD) table which is shown in Table 1. The data was uploaded into Storm Injector software to create design storms. Hence, Storm Injector produced ten storms corresponding to ten temporal patterns for each duration under 1% and 5%AEP storm events and further ran using the XP-RAFTS engine. According to ARR 2019 guidelines, the hydrograph corresponding to the temporal pattern that produces a peak flow close to the mean peak flow calculated from the ten temporal patterns for a certain duration is adopted as the critical storm and should be used for further hydraulic analysis.