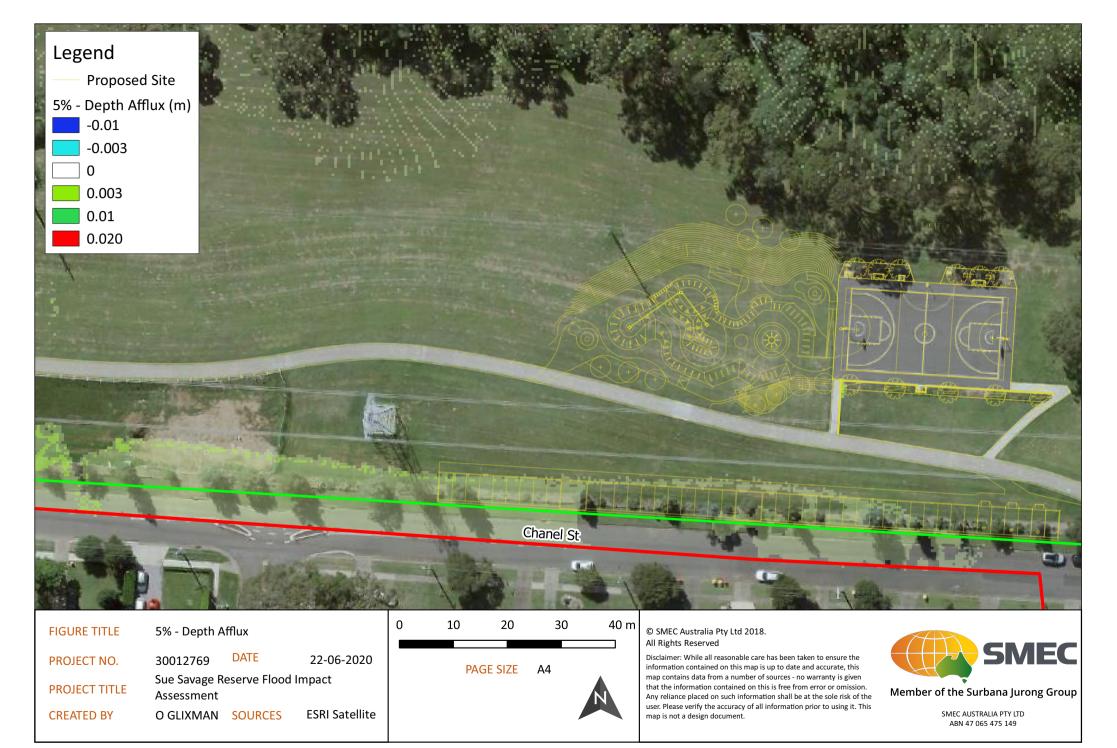

Figure 13. Flood hazard map for 1%AEP storm event under proposed conditions near the site

The afflux map for 1%AEP storm event is provided in Figure 14. As shown in Figure 14, results show that increase in water levels between proposed and exiting conditions will be within 10mm which considered negligible.

Figure 14. Afflux (increase in flood levels) for 1% AEP storm event

The flood depth map for the 5%AEP storm event near the site under existing conditions is shown in Figure 15. The 5% AEP water level within Toongabbie Creek near the site is in a range of 23.7-23.8m while the Council's data indicates that water level within the creek for such event is about 24.33m. Discrepancy may be due to differences between 1D and 2D