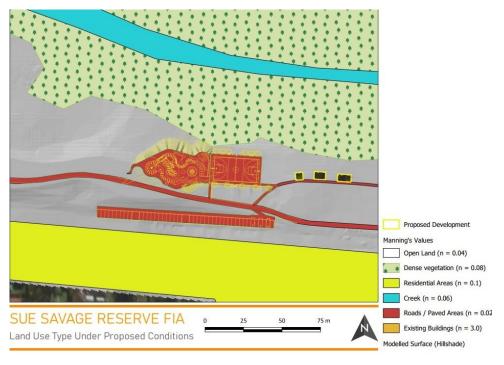

The materials file (representing land use) was modified for the proposed conditions to consider land use changes. These changes are shown in Figure 8 and Figure 9. The existing buildings were modelled with a high Manning's 'n' value while the proposed buildings (including amenities building and a public toilet) are blocked from the hydraulic model to ensure that they won't be flooded.

Figure 8. Land use under existing conditions

Figure 9. Land use under proposed conditions