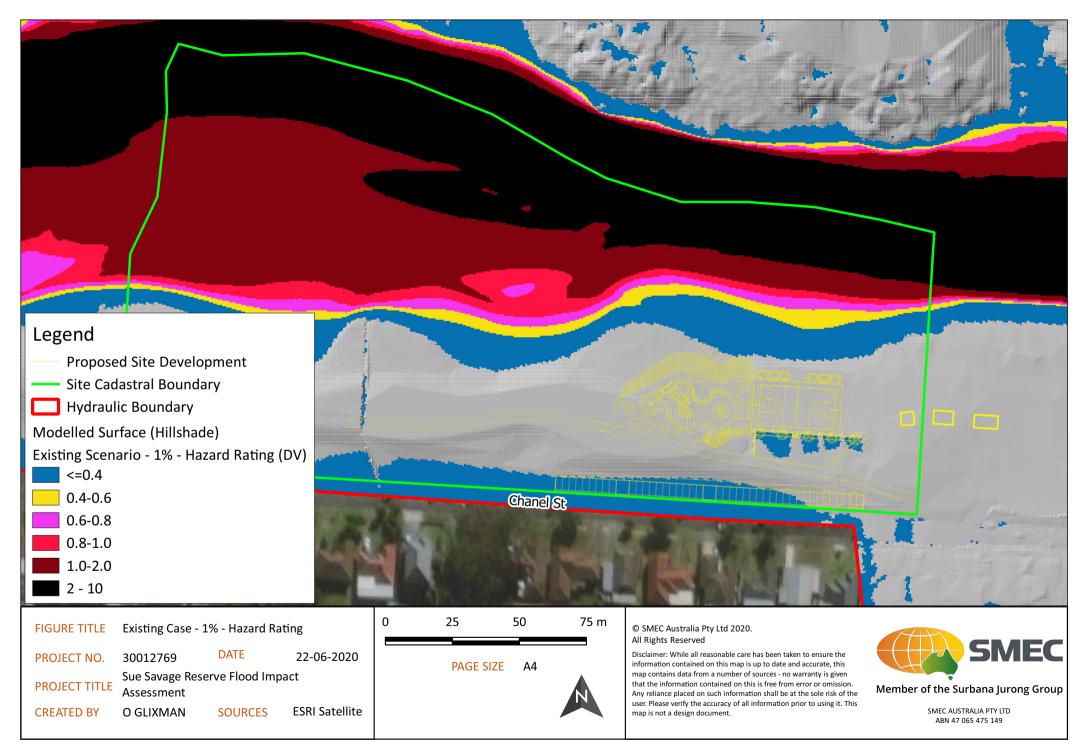

Figure 12. Water depth map for 1%AEP storm event under proposed conditions near the site

Flood hazard (DV) near the site for 1%AEP storm event under proposed conditions is shown in Figure 13. As it is evident from Figure 13, flood hazard near the proposed development is low (less than  $0.4 \text{ m}^2/\text{s}$ ). It is noted that flood hazard near the proposed development did not change from the existing to proposed conditions.