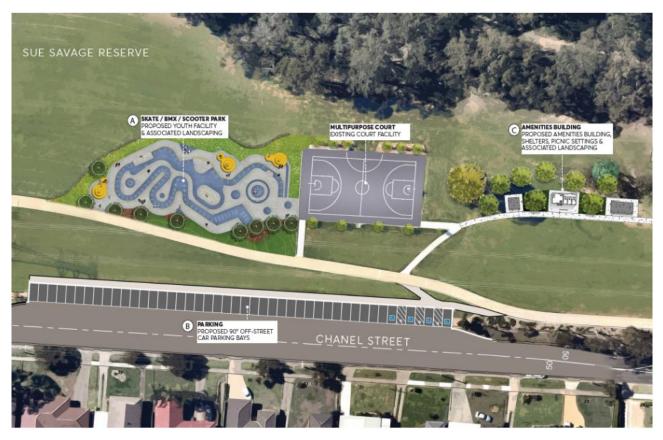

The proposed development at the reserve includes a proposed skatepark on the western side of the existing basketball court, a proposed amenities buildings and public toilets on the eastern side of the basketball court, and proposed carpark on southern side of the basketball court and existing concrete footpath. These proposed changes are presented in Figure 2.

Figure 1. Site locality

Figure 2. Proposed development at the site (Source: RFQ provided by PCC)