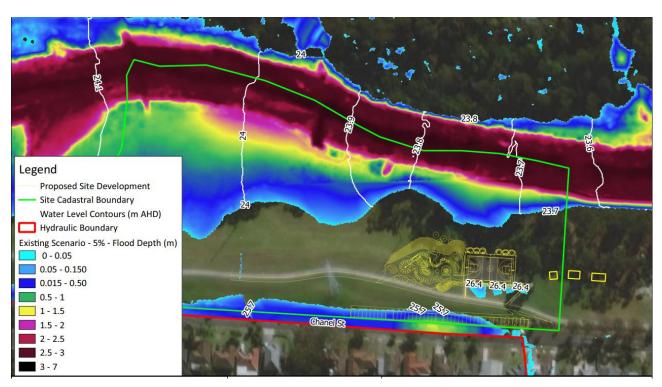

#### 4 Results

Water depth results for 1%AEP storm event under existing conditions within the hydraulic boundary is shown in Figure 10. It is noted that the hydraulic boundary, on southern side of the site, matches to the road crest of Chanel Street. As shown in Figure 10, the site is affected by mainstream flooding.

Figure 10. Water depth map for 1%AEP storm event under existing conditions

The flood depth map for 1%AEP storm event near the site under existing conditions is shown in Figure 11. As it can be seen in Figure 11, the proposed development is not affected by mainstream flooding from Toongabbie Creek. The TUFLOW results indicate that the 1% AEP water level within Toongabbie Creek is in a range of 24.8-24.9m which closely matches Council's data. Further, within the site, ponding up to 200 mm is predicted at the southern side of the existing levee adjacent to the basketball court, and ponding up to 1.4 m at the proposed parking area. The predicated significant ponding at the proposed parking area is due to the fact that there is falling grade from southern upstream catchment towards the site and this makes Chanel Street to within a depression area with drainage pipe system considered to be fully blocked.

Figure 11. Water depth map for 1%AEP storm event under existing conditions near the site

The flood map for 1%AEP storm event under proposed conditions is shown in Figure 12. As shown in Figure 12, water level results for the 1%AEP storm event under proposed conditions are similar to those under the existing conditions. As it is evident in Figure 12, the proposed development is not affected by mainstream flooding and there is no ponding near the proposed amenities and public toilet. However, there is significant ponding at the location of the proposed car park.