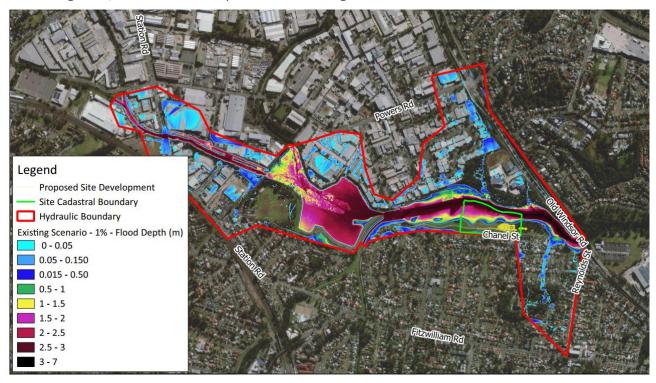

#### 4 Results

Water depth results for 1%AEP storm event under existing conditions within the hydraulic boundary is shown in Figure 10. It is noted that the hydraulic boundary, on southern side of the site, matches to the road crest of Chanel Street. As shown in Figure 10, the site is affected by mainstream flooding.

Figure 10. Water depth map for 1%AEP storm event under existing conditions

The flood depth map for 1%AEP storm event near the site under existing conditions is shown in Figure 11. As it can be seen in Figure 11, the proposed development is not affected by mainstream flooding from Toongabbie Creek. The TUFLOW results indicate that the 1% AEP water level within Toongabbie Creek is in a range of 24.8-24.9m which closely matches Council's data. Further, within the site, ponding up to 200 mm is predicted at the southern side of the existing levee adjacent to the basketball court, and ponding up to 1.4 m at the proposed parking area. The predicated significant ponding at the proposed parking area is due to the fact that there is falling grade from southern upstream catchment towards the site and this makes Chanel Street to within a depression area with drainage pipe system considered to be fully blocked.