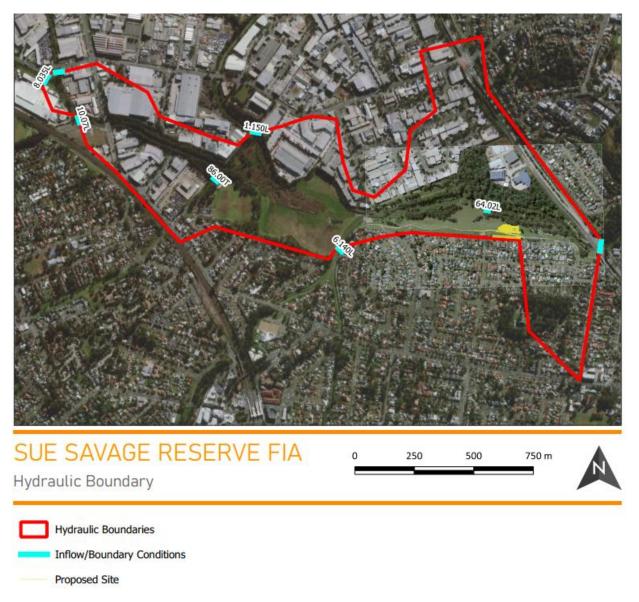

#### 3.2.1 Existing conditions

The hydraulic model boundary was determined based on the delineated sub catchment (approximately 1.1km² in size) for the site. Hence, rainfall on grid was applied within the hydraulic boundary. Further, inflow hydrographs from upstream catchments for the critical duration under 1%AEP and 5%AEP were applied within the hydraulic boundary. Also, a normal boundary condition was specified at the outlet of the hydraulic boundary. The hydraulic boundary and boundary conditions used in the hydraulic model are shown in Figure 7. It is noted that it was assumed that the flow (with approximately peak flow of 8.6 m³/s under 1%AEP event) corresponding to the catchment on the southern side of the site is conveyed totally through an existing 1800mm pipe, which discharges into Toongabbie Creek. Hence, the inflow hydrograph for the southern catchment (64.02L node in the XP-RAFTS model) was applied at the downstream invert of the pipe (within the creek) as shown in Figure 7.

Table 2 shows different values for Manning's n, initial loss, and continuous loss – which were adopted in the hydraulic model.

11

Figure 7. Hydraulic model boundary

Table 2. Hydraulic model parameters

| Land use              | Material ID | Manning's n | Initial loss(mm) | Continuous loss(mm) |
|-----------------------|-------------|-------------|------------------|---------------------|
| Open space            | 1           | 0.04        | 3.7*             | 2.5                 |
| Dense vegetation      | 2           | 0.08        | 3.7*             | 2.5                 |
| Residential areas     | 3           | 0.1         | 1.0              | 0                   |
| Vegetated creek       | 4           | 0.06        | 3.7*             | 2.5                 |
| Roads and paved areas | 5           | 0.02        | 1.0              | 0                   |
| Existing buildings    | 6           | 3.0         | 1.0              | 0                   |