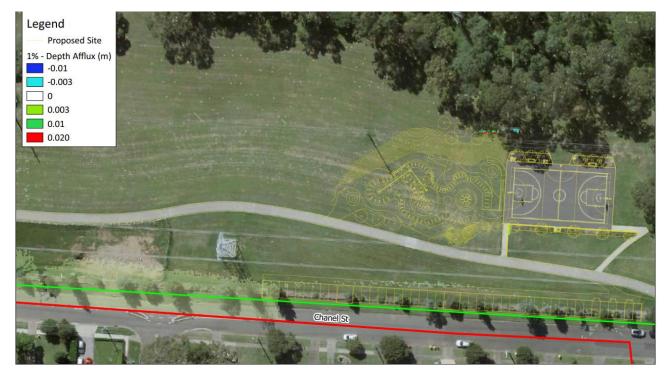

Figure 13. Flood hazard map for 1%AEP storm event under proposed conditions near the site

The afflux map for 1%AEP storm event is provided in Figure 14. As shown in Figure 14, results show that increase in water levels between proposed and exiting conditions will be within 10mm which considered negligible.

Figure 14. Afflux (increase in flood levels) for 1% AEP storm event

The flood depth map for the 5%AEP storm event near the site under existing conditions is shown in Figure 15. The 5% AEP water level within Toongabbie Creek near the site is in a range of 23.7-23.8m while the Council's data indicates that water level within the creek for such event is about 24.33m. Discrepancy may be due to differences between 1D and 2D