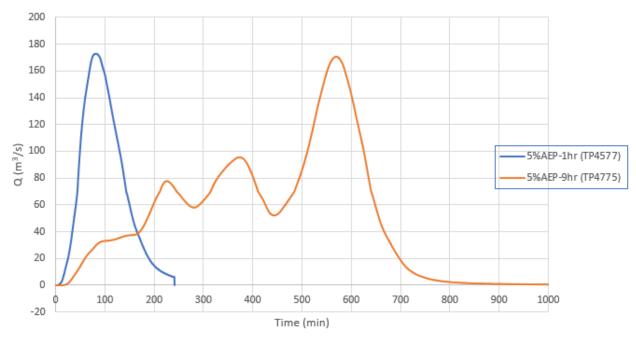

Figure 4. Critical duration and temporal pattern for the 1% AEP event

Figure 5. 5%AEP storm event results showing adopted temporal patterns for each duration

A comparison was undertaken for the adopted 1hr and 9hr duration hydrographs, as shown in Figure 6. The 9hr hydrograph results in multiple hydrograph peaks and a greater runoff volume conveyed through the catchment compared the 1hr storm event. Hence, it appears that 9hr storm would have more severe flood impacts on the proposed development compared to 1hr storm, although the peak flow corresponding to the 9hr storm (170.8 m³/s) is slightly less than that for the 1hr storm (173 m³/s). On that basis, due to characteristic of site catchment it was decided to consider 9hr as the critical duration for 5%AEP storm and further use inflow hydrographs corresponding to the temporal pattern of 4775 in our hydraulic model. It is noted that 3 m³/s as the peak flow difference would have a minimal impact on flood levels.

Figure 6. 1hr and 9hr hydrograph comparison under 5%AEP storm event