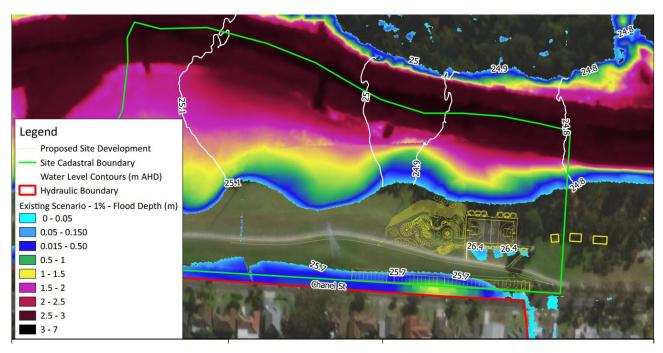

#### 4 Results

Water depth results for 1%AEP storm event under existing conditions within the hydraulic boundary is shown in Figure 10. It is noted that the hydraulic boundary, on southern side of the site, matches to the road crest of Chanel Street. As shown in Figure 10, the site is affected by mainstream flooding.

Figure 10. Water depth map for 1%AEP storm event under existing conditions

The flood depth map for 1%AEP storm event near the site under existing conditions is shown in Figure 11. As it can be seen in Figure 11, the proposed development is not affected by mainstream flooding from Toongabbie Creek. The TUFLOW results indicate that the 1% AEP water level within Toongabbie Creek is in a range of 24.8-24.9m which closely matches Council's data. Further, within the site, ponding up to 200 mm is predicted at the southern side of the existing levee adjacent to the basketball court, and ponding up to 1.4 m at the proposed parking area. The predicated significant ponding at the proposed parking area is due to the fact that there is falling grade from southern upstream catchment towards the site and this makes Chanel Street to within a depression area with drainage pipe system considered to be fully blocked.

Figure 11. Water depth map for 1%AEP storm event under existing conditions near the site

The flood map for 1%AEP storm event under proposed conditions is shown in Figure 12. As shown in Figure 12, water level results for the 1%AEP storm event under proposed conditions are similar to those under the existing conditions. As it is evident in Figure 12, the proposed development is not affected by mainstream flooding and there is no ponding near the proposed amenities and public toilet. However, there is significant ponding at the location of the proposed car park.