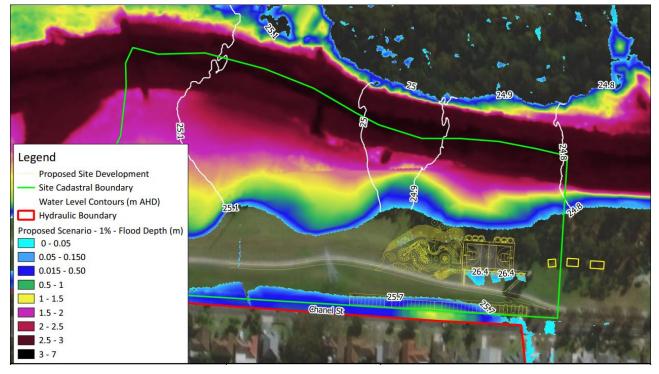

Figure 11. Water depth map for 1%AEP storm event under existing conditions near the site

The flood map for 1%AEP storm event under proposed conditions is shown in Figure 12. As shown in Figure 12, water level results for the 1%AEP storm event under proposed conditions are similar to those under the existing conditions. As it is evident in Figure 12, the proposed development is not affected by mainstream flooding and there is no ponding near the proposed amenities and public toilet. However, there is significant ponding at the location of the proposed car park.

Figure 12. Water depth map for 1%AEP storm event under proposed conditions near the site

Flood hazard (DV) near the site for 1%AEP storm event under proposed conditions is shown in Figure 13. As it is evident from Figure 13, flood hazard near the proposed development is low (less than  $0.4 \text{ m}^2/\text{s}$ ). It is noted that flood hazard near the proposed development did not change from the existing to proposed conditions.