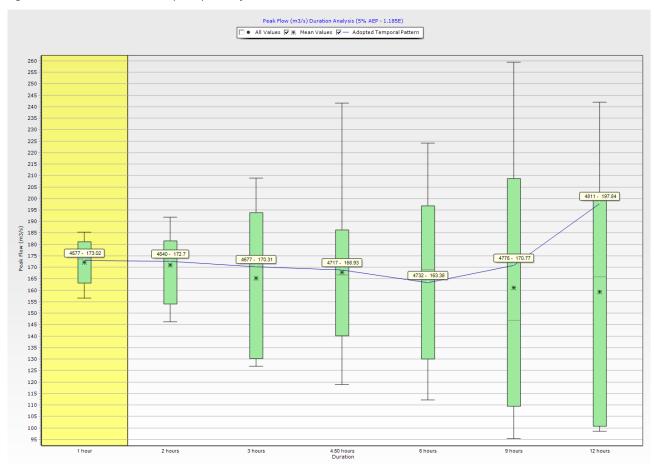

Hydrological results for the 5%AEP are shown in Figure 5, which indicates that the 1hr duration has the highest average peak flow of 173  $\,\mathrm{m}^3/\mathrm{s}$  for temporal pattern 4577. The 9hr storm duration predicted a slightly lower peak flow rate (170.8  $\,\mathrm{m}^3/\mathrm{s}$ ).

Figure 4. Critical duration and temporal pattern for the 1% AEP event

Figure 5. 5%AEP storm event results showing adopted temporal patterns for each duration

A comparison was undertaken for the adopted 1hr and 9hr duration hydrographs, as shown in Figure 6. The 9hr hydrograph results in multiple hydrograph peaks and a greater runoff volume conveyed through the catchment compared the 1hr storm event. Hence, it appears that 9hr storm would have more severe flood impacts on the proposed development compared to 1hr storm, although the peak flow corresponding to the 9hr storm (170.8 m³/s) is slightly less than that for the 1hr storm (173 m³/s). On that basis, due to characteristic of site catchment it was decided to consider 9hr as the critical duration for 5%AEP storm and further use inflow hydrographs corresponding to the temporal pattern of 4775 in our hydraulic model. It is noted that 3 m³/s as the peak flow difference would have a minimal impact on flood levels.