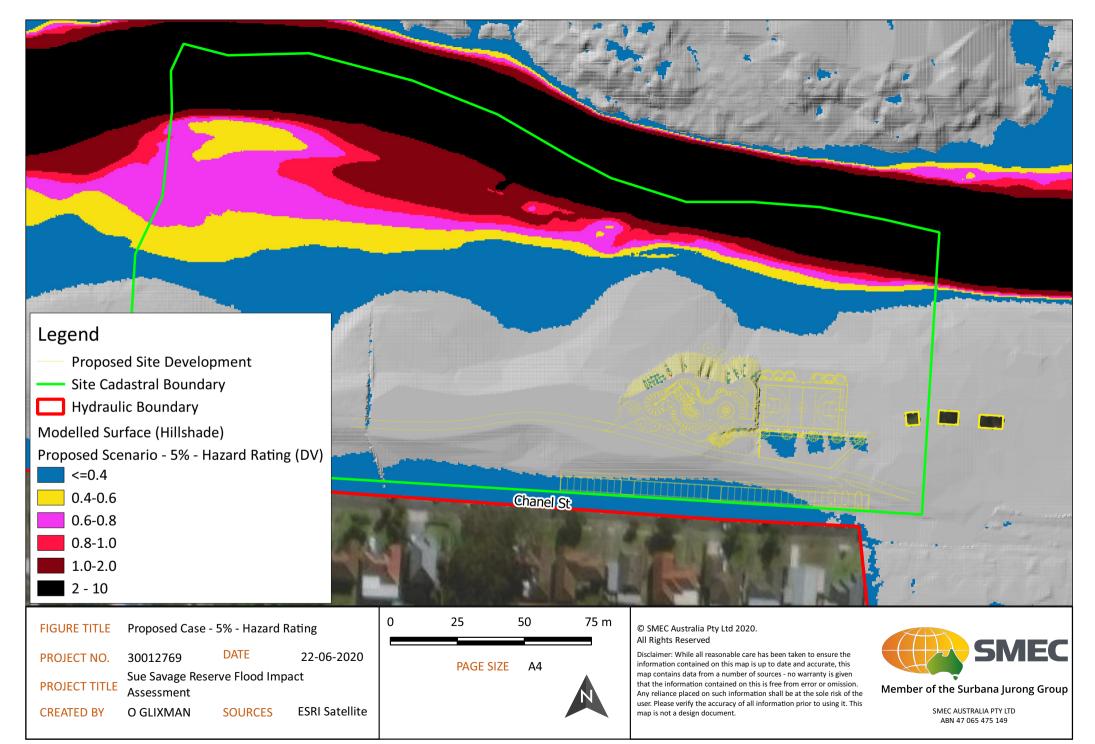

Figure 12. Water depth map for 1%AEP storm event under proposed conditions near the site

Flood hazard (DV) near the site for 1%AEP storm event under proposed conditions is shown in Figure 13. As it is evident from Figure 13, flood hazard near the proposed development is low (less than  $0.4 \text{ m}^2/\text{s}$ ). It is noted that flood hazard near the proposed development did not change from the existing to proposed conditions.

Other results including flood hazard and afflux are similar to those obtained for 1%AEP storm event. Flood maps for 5%AEP storm event is also provided in Appendix C.

Figure 15. Water depth map for 5%AEP storm event under existing conditions near the site