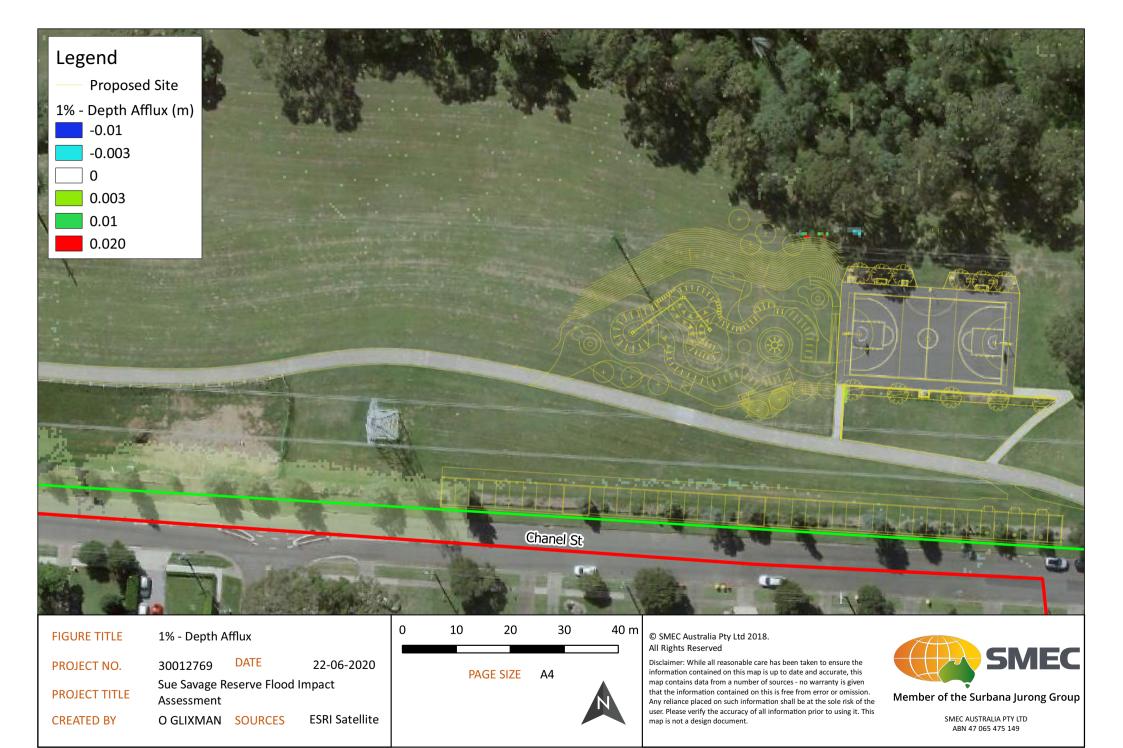

Figure 13. Flood hazard map for 1%AEP storm event under proposed conditions near the site

The afflux map for 1%AEP storm event is provided in Figure 14. As shown in Figure 14, results show that increase in water levels between proposed and exiting conditions will be within 10mm which considered negligible.

Figure 14. Afflux (increase in flood levels) for 1% AEP storm event

The flood depth map for the 5%AEP storm event near the site under existing conditions is shown in Figure 15. The 5% AEP water level within Toongabbie Creek near the site is in a range of 23.7-23.8m while the Council's data indicates that water level within the creek for such event is about 24.33m. Discrepancy may be due to differences between 1D and 2D