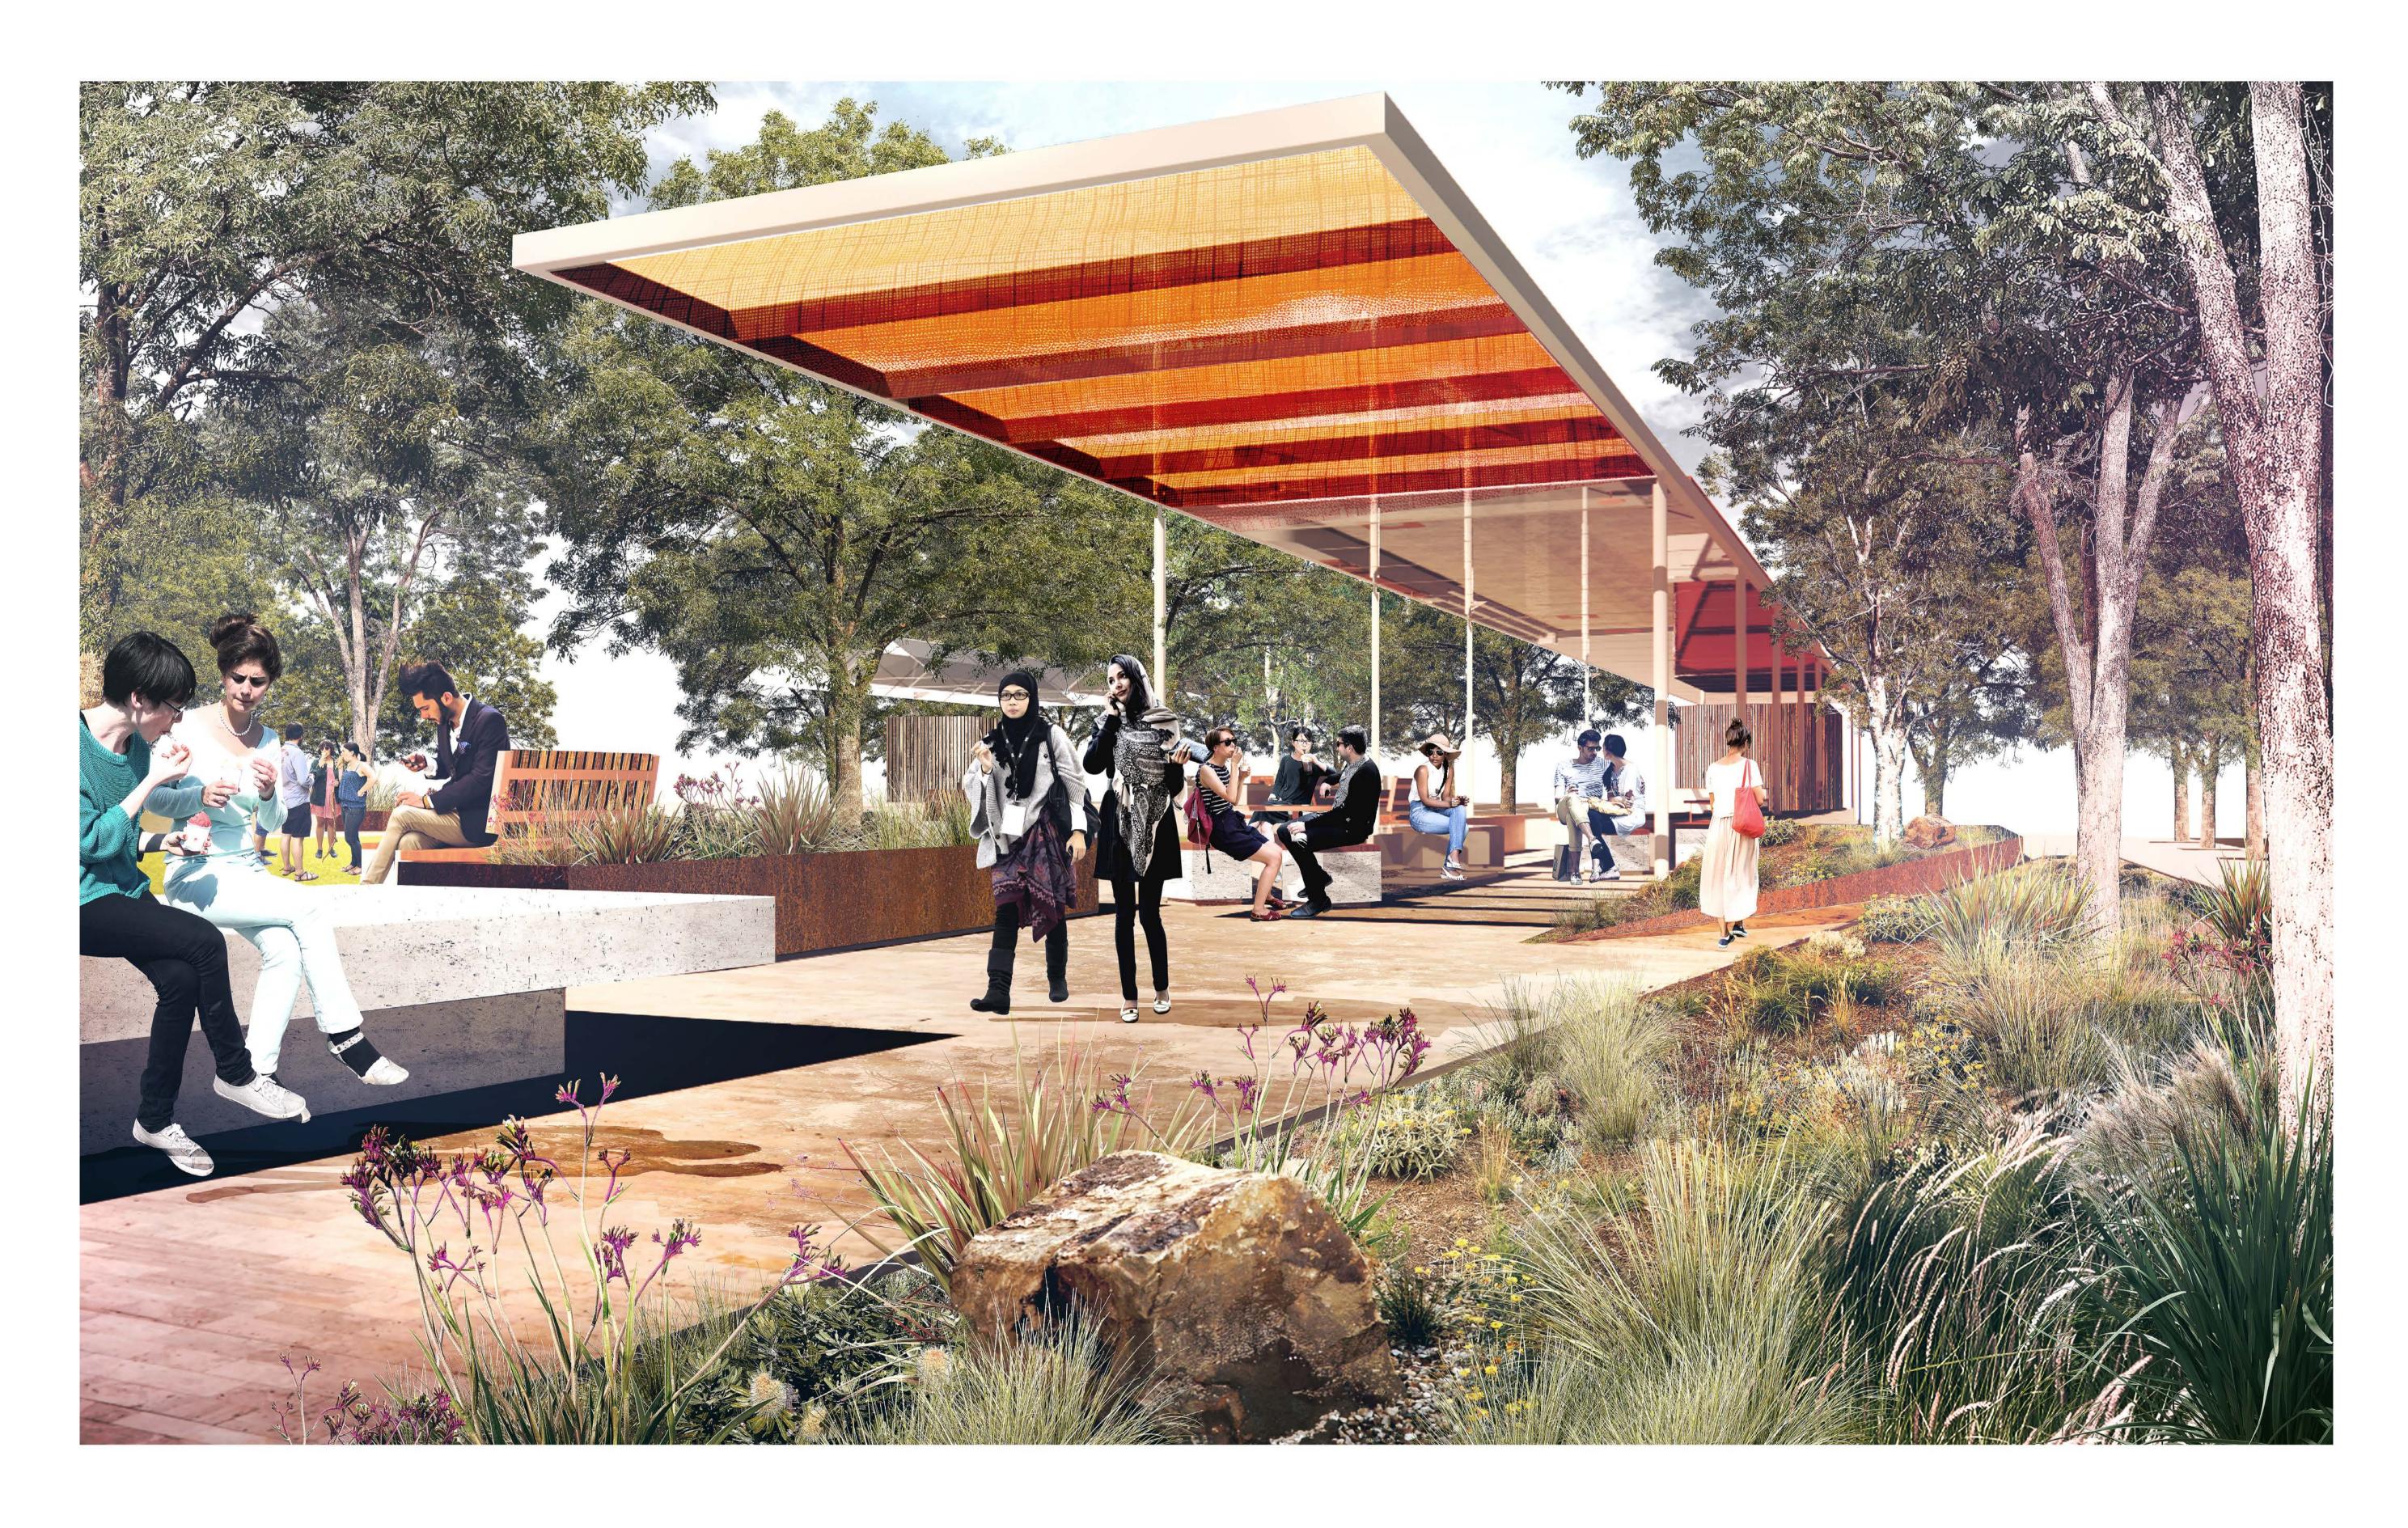

## **Drawing Legend**

0

| 1  | Open Village Green lawn space                                                       |  |
|----|-------------------------------------------------------------------------------------|--|
| 2  | Stone paved footpath to perimeter of lawn                                           |  |
| 3  | Insitu concrete retaining wall at seating height                                    |  |
| 4  | Wall mounted bench seating                                                          |  |
| 5  | Stair connection from surrounding streets                                           |  |
| 6  | Flush entry point to site                                                           |  |
| 0  | Informal seating beneath tree canopy                                                |  |
| 8  | Seating to outside perimeter of Village Green                                       |  |
| 9  | Textural feature paving                                                             |  |
| 10 | Mass planting                                                                       |  |
| 1  | Proposed tree plantings                                                             |  |
| 12 | 1:25 ramped access                                                                  |  |
| 13 | Social seating deck and stage area                                                  |  |
| 14 | Stair connection between Village Green and Square                                   |  |
| 15 | Sheltered social seating area                                                       |  |
| 16 | Bench seating                                                                       |  |
| 17 | Precast concrete bench seating                                                      |  |
| 18 | Community building with kiosk and store room                                        |  |
| 19 | Amenities building                                                                  |  |
| 20 | Ramped axccess to Rowell Street                                                     |  |
| 21 | Corten steel retaining walls                                                        |  |
| 22 | Lawn embankment                                                                     |  |
| 23 | Electric BBQs                                                                       |  |
| 24 | Accessible parking spaces                                                           |  |
| 25 | Bollards to flush perimeter of site. Removable bollards for<br>large vehicle access |  |
| 26 | Adelaide Black granite paving to surrounding footpaths                              |  |
| 27 | Granite feature paving to central area of Square                                    |  |
| 28 | Granite feature paving to site surrounds                                            |  |
| 29 | Proposed east-west laneway connection                                               |  |
| 30 | Proposed raised pedestrian threshold                                                |  |