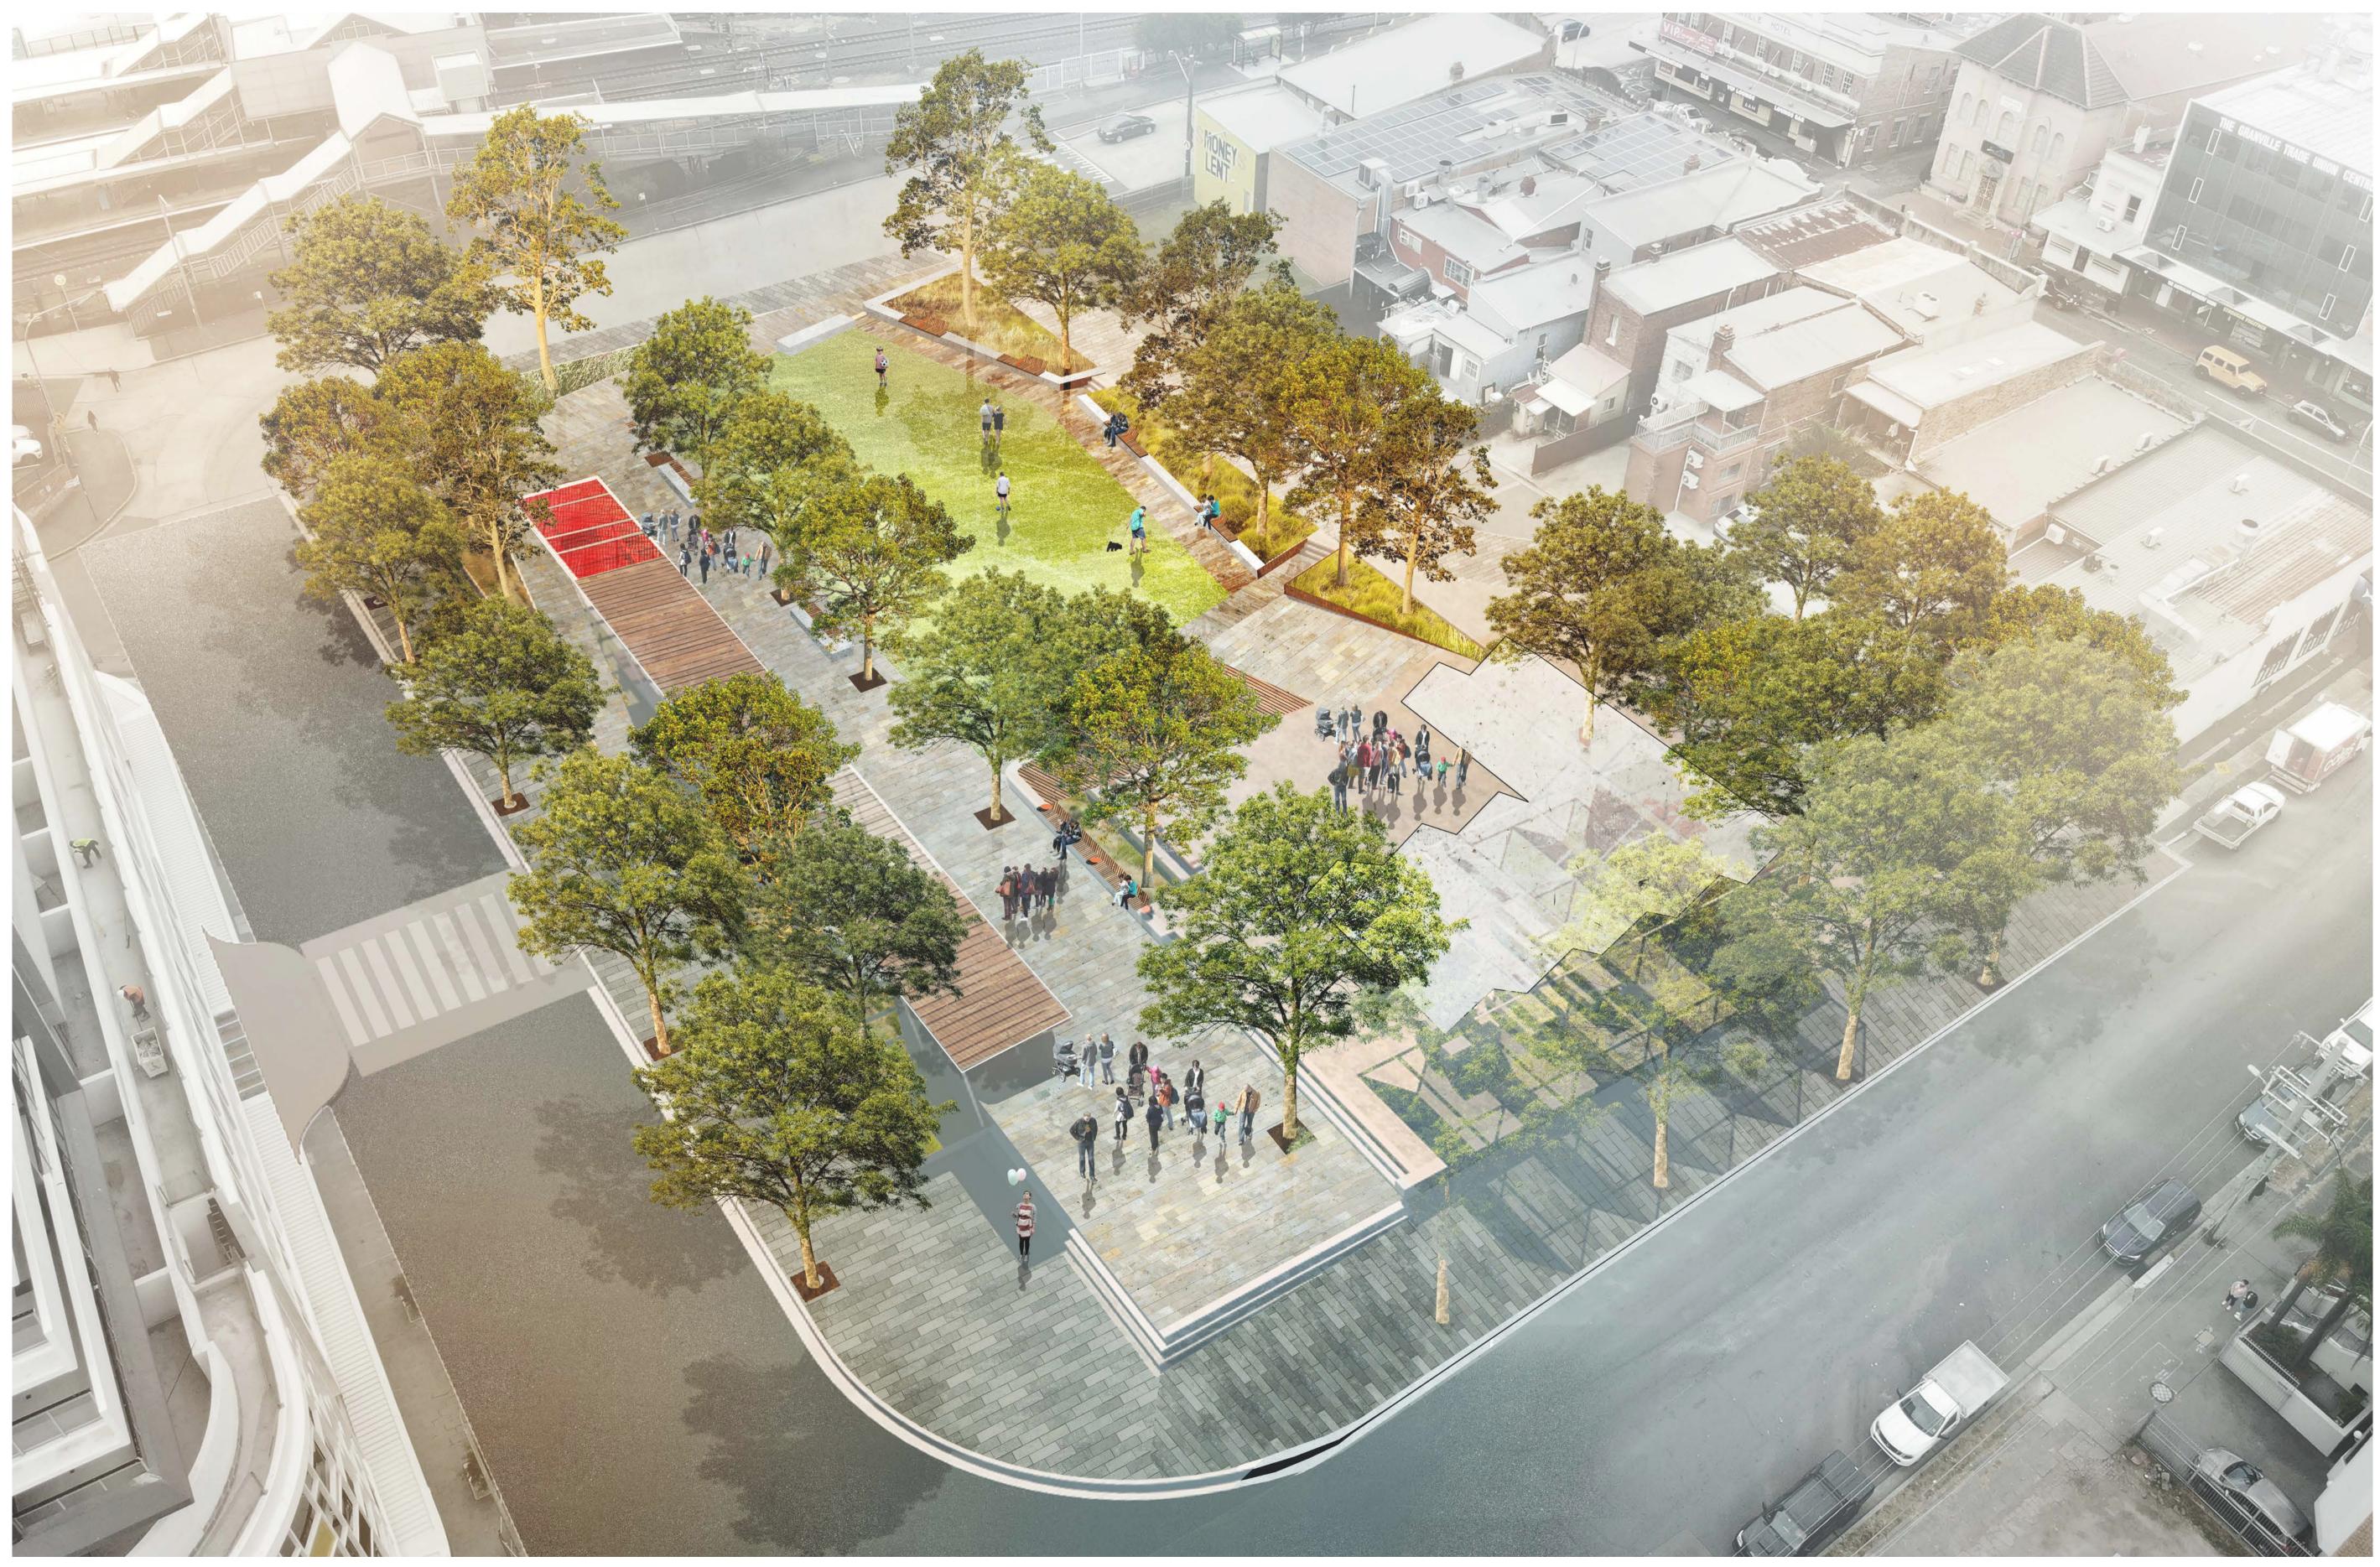

## **Drawing Legend**

0

| 1  | Open Village Green lawn space                                                       |  |
|----|-------------------------------------------------------------------------------------|--|
| 2  | Stone paved footpath to perimeter of lawn                                           |  |
| 3  | Insitu concrete retaining wall at seating height                                    |  |
| 4  | Wall mounted bench seating                                                          |  |
| 5  | Stair connection from surrounding streets                                           |  |
| 6  | Flush entry point to site                                                           |  |
| 0  | Informal seating beneath tree canopy                                                |  |
| 8  | Seating to outside perimeter of Village Green                                       |  |
| 9  | Textural feature paving                                                             |  |
| 10 | Mass planting                                                                       |  |
| 1  | Proposed tree plantings                                                             |  |
| 12 | 1:25 ramped access                                                                  |  |
| 13 | Social seating deck and stage area                                                  |  |
| 14 | Stair connection between Village Green and Square                                   |  |
| 15 | Sheltered social seating area                                                       |  |
| 16 | Bench seating                                                                       |  |
| 17 | Precast concrete bench seating                                                      |  |
| 18 | Community building with kiosk and store room                                        |  |
| 19 | Amenities building                                                                  |  |
| 20 | Ramped axccess to Rowell Street                                                     |  |
| 21 | Corten steel retaining walls                                                        |  |
| 22 | Lawn embankment                                                                     |  |
| 23 | Electric BBQs                                                                       |  |
| 24 | Accessible parking spaces                                                           |  |
| 25 | Bollards to flush perimeter of site. Removable bollards for<br>large vehicle access |  |
| 26 | Adelaide Black granite paving to surrounding footpaths                              |  |
| 27 | Granite feature paving to central area of Square                                    |  |
| 28 | Granite feature paving to site surrounds                                            |  |
| 29 | Proposed east-west laneway connection                                               |  |
| 30 | Proposed raised pedestrian threshold                                                |  |

## Granville Town Square Concept Design

**CAPITAL PROJECTS** LANDSCAPE ARCHITECTURE