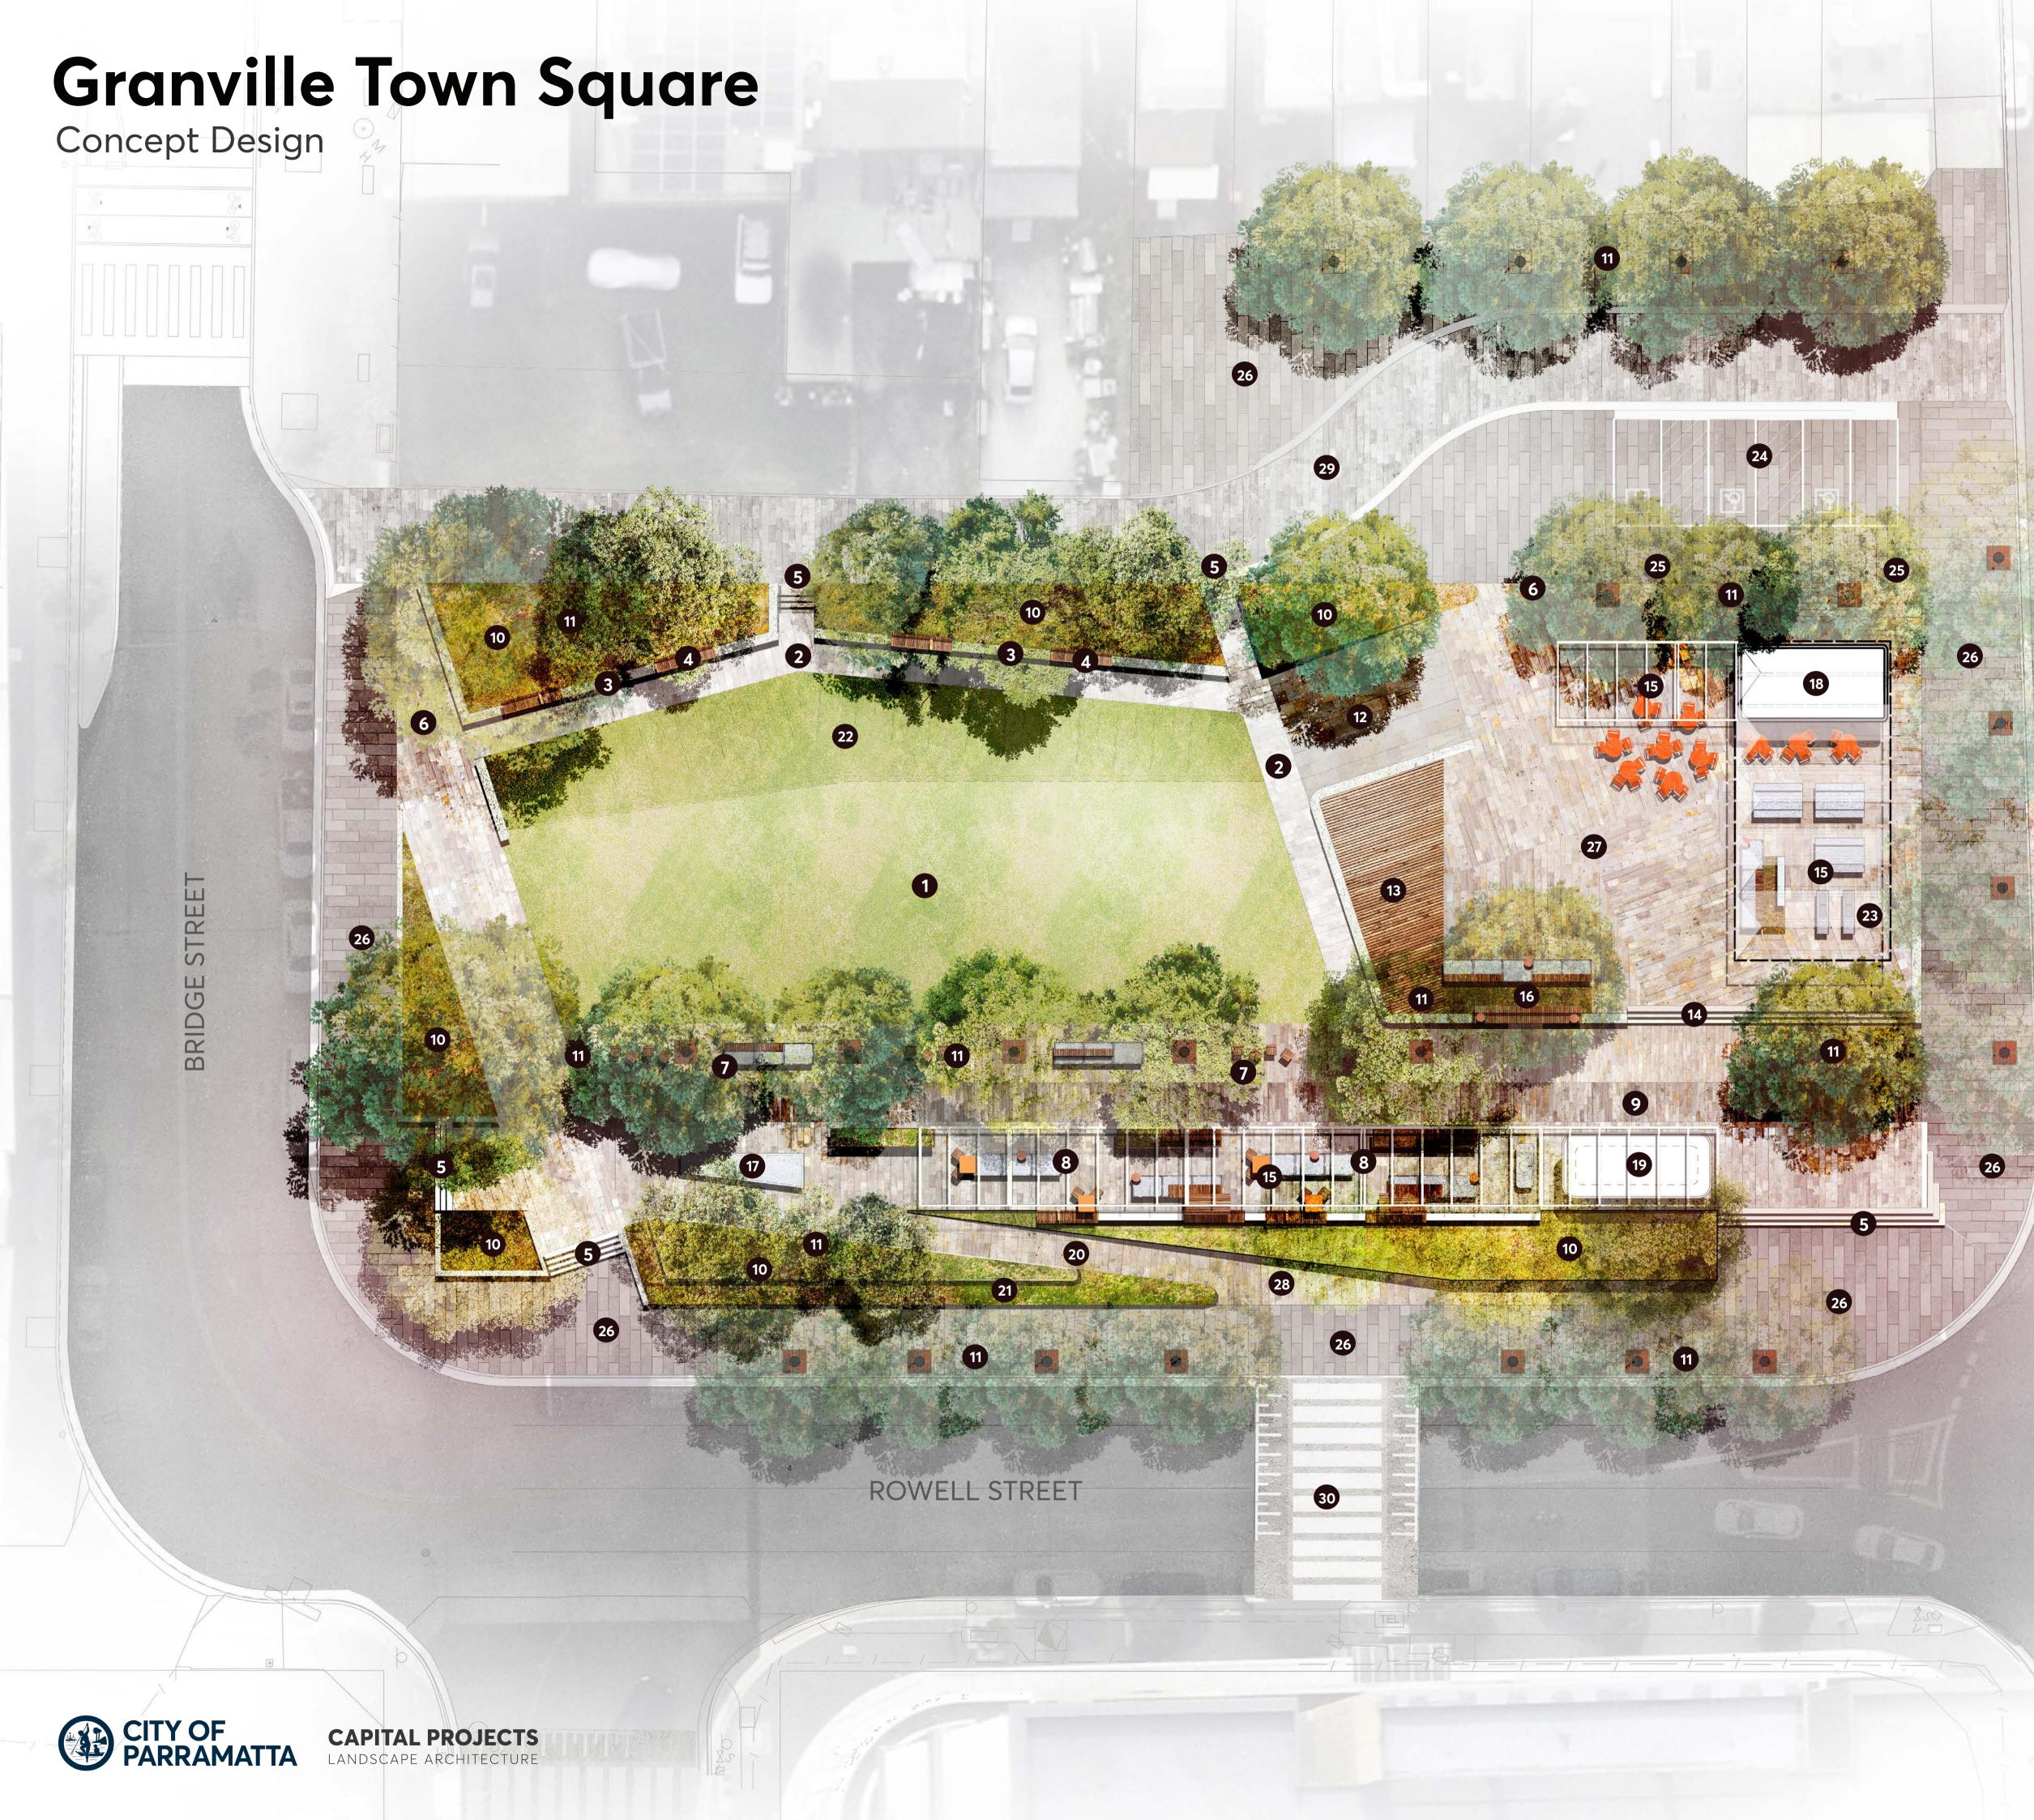

## **Drawing Legend**

0

| 1  | Open Village Green lawn space                                                       |  |
|----|-------------------------------------------------------------------------------------|--|
| 2  | Stone paved footpath to perimeter of lawn                                           |  |
| 3  | Insitu concrete retaining wall at seating height                                    |  |
| 4  | Wall mounted bench seating                                                          |  |
| 5  | Stair connection from surrounding streets                                           |  |
| 6  | Flush entry point to site                                                           |  |
| 0  | Informal seating beneath tree canopy                                                |  |
| 8  | Seating to outside perimeter of Village Green                                       |  |
| 9  | Textural feature paving                                                             |  |
| 10 | Mass planting                                                                       |  |
| 1  | Proposed tree plantings                                                             |  |
| 12 | 1:25 ramped access                                                                  |  |
| 13 | Social seating deck and stage area                                                  |  |
| 14 | Stair connection between Village Green and Square                                   |  |
| 15 | Sheltered social seating area                                                       |  |
| 16 | Bench seating                                                                       |  |
| 17 | Precast concrete bench seating                                                      |  |
| 18 | Community building with kiosk and store room                                        |  |
| 19 | Amenities building                                                                  |  |
| 20 | Ramped axccess to Rowell Street                                                     |  |
| 21 | Corten steel retaining walls                                                        |  |
| 22 | Lawn embankment                                                                     |  |
| 23 | Electric BBQs                                                                       |  |
| 24 | Accessible parking spaces                                                           |  |
| 25 | Bollards to flush perimeter of site. Removable bollards for<br>large vehicle access |  |
| 26 | Adelaide Black granite paving to surrounding footpaths                              |  |
| 27 | Granite feature paving to central area of Square                                    |  |
| 28 | Granite feature paving to site surrounds                                            |  |
| 29 | Proposed east-west laneway connection                                               |  |
| 30 | Proposed raised pedestrian threshold                                                |  |

Granville Square Concept Design

# **Granville Town Square**

Concept Design