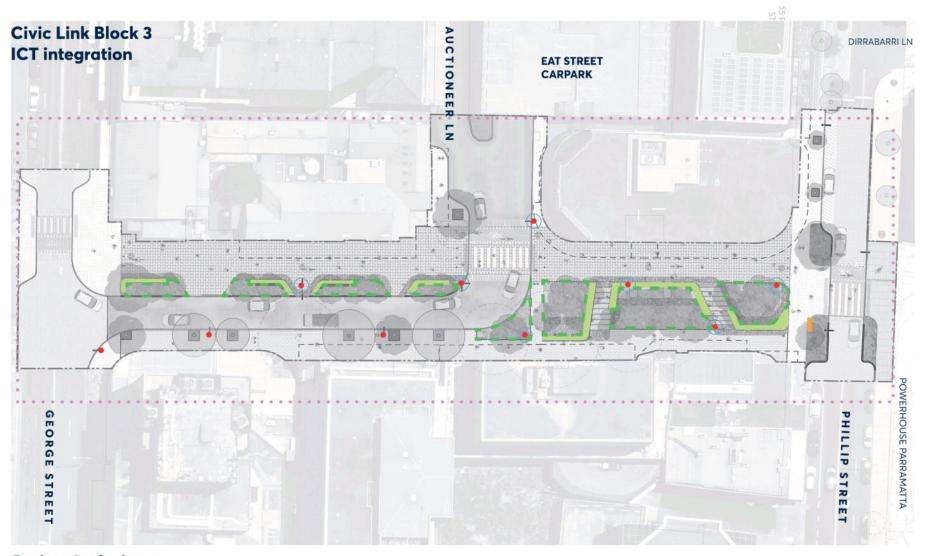

## Project Inclusions NOTE: INDICATIVE LOCATIONS, TO BE RESOLVED IN DETAILED DESIGN.

## .....

Public wifi – as an extension of coverage to Parramatta Square

Digital screens - to display transport information, events, wayfinding

- -

Sensors (soil moisture) to automate efficient irrigation regimes.

Smart furniture - usb + usb-c, induction chargers Online interpretation - Links to digital platform to enhance cultural content. Lightpoles incorporating CCTV and Dynamic lighting that responds to different uses in the space and different times of the day (less bright during eating hours, brighter once