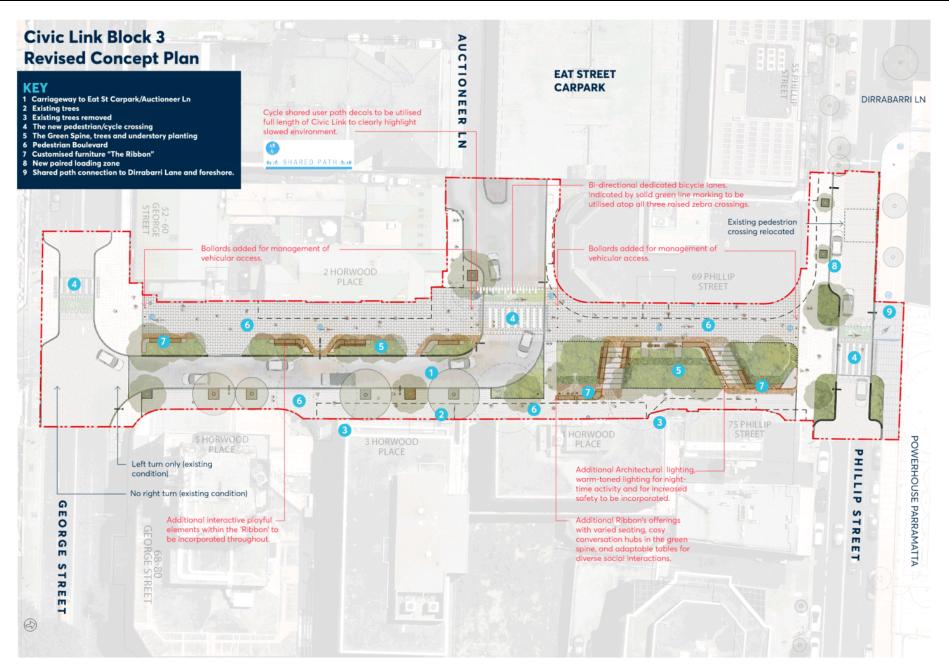

## Project Inclusions NOTE: INDICATIVE LOCATIONS, TO BE RESOLVED IN DETAILED DESIGN.

## .....

Public wifi – as an extension of coverage to Parramatta Square

Digital screens - to display transport information, events, wayfinding



- -

Sensors (soil moisture) to automate efficient irrigation regimes.



Smart furniture - usb + usb-c, induction chargers Online interpretation - Links to digital platform to enhance cultural content. Lightpoles incorporating CCTV and Dynamic lighting that responds to different uses in the space and different times of the day (less bright during eating hours, brighter once

.