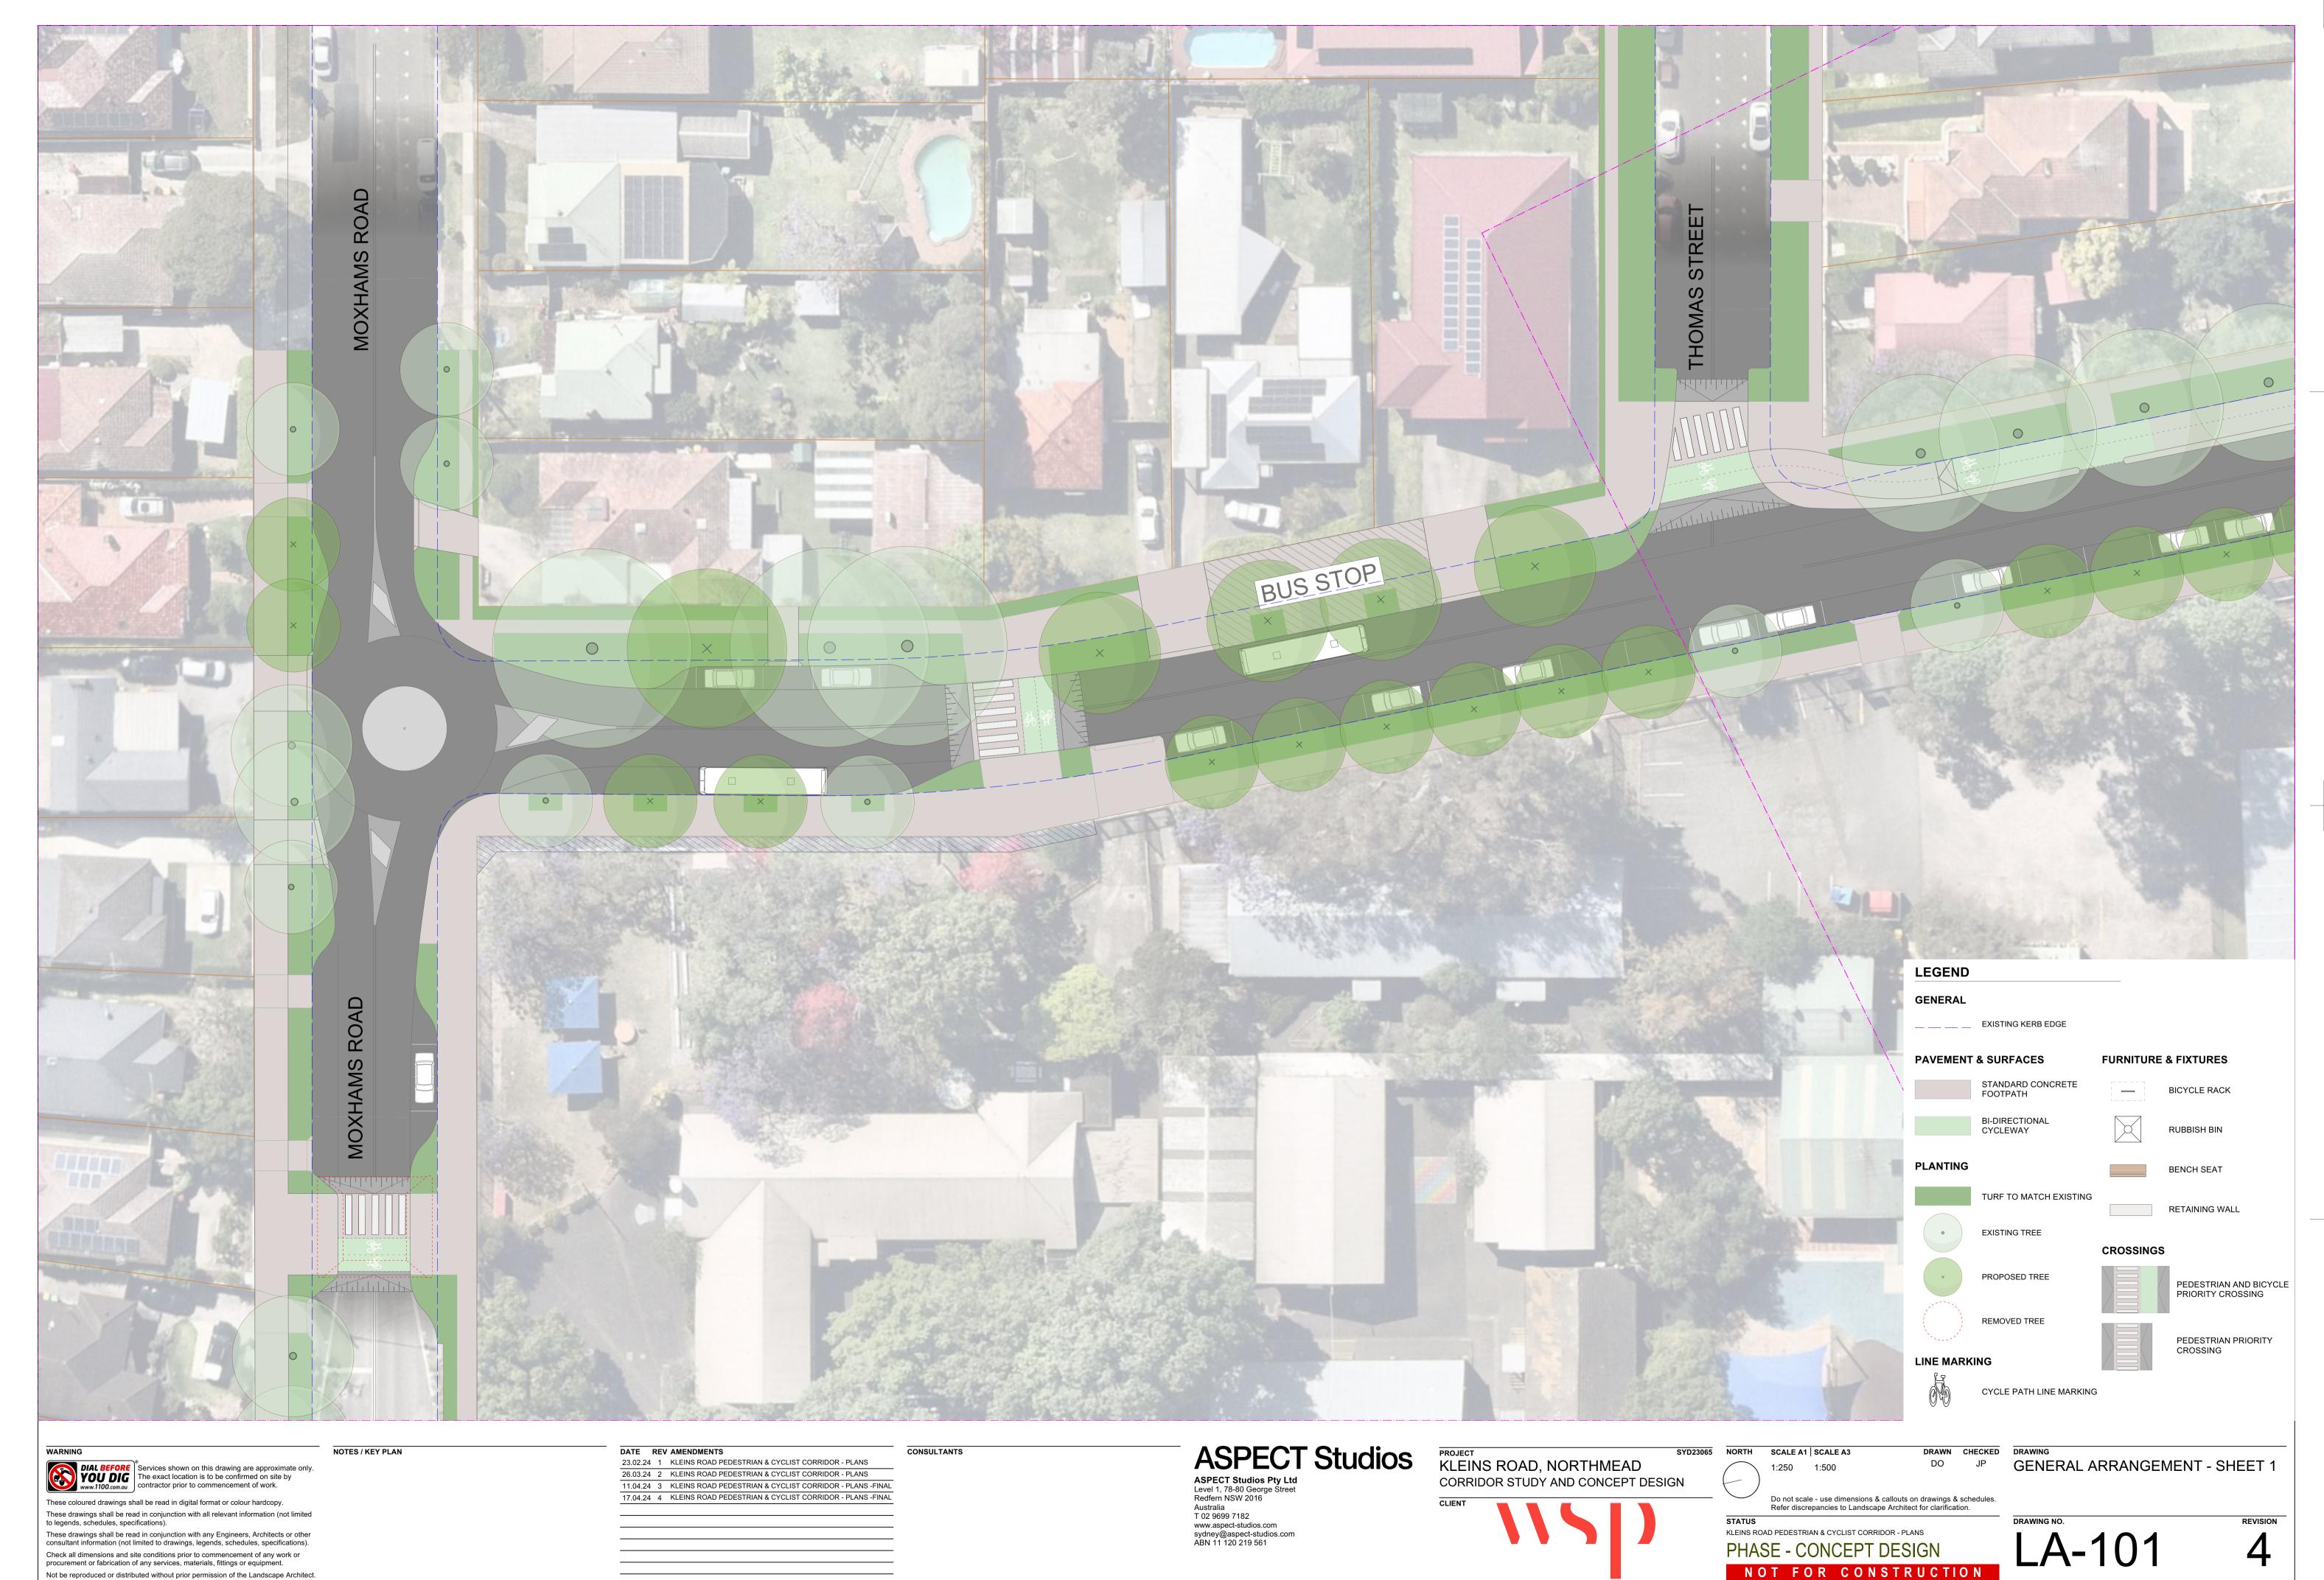

| NOTES / KEY PLAN |  |
|------------------|--|
|                  |  |
|                  |  |

DATE REV AMENDMENTS

11.04.24 1 KLEINS ROAD PEDESTRIAN & CYCLIST CORRIDOR - PLANS -FINAL

17.04.24 2 KLEINS ROAD PEDESTRIAN & CYCLIST CORRIDOR - PLANS -FINAL

## ASPECT Studios Ptv I td

ASPECT Studios Pty Ltd Level 1, 78-80 George Street Redfern NSW 2016 Australia T 02 9699 7182 www.aspect-studios.com sydney@aspect-studios.com ABN 11 120 219 561

SYD23065 NORTH SCALE A1 | SCALE A3 DR
1:100 1:200

DRAWN CHECKED DRAWING

DO JP SECTION 1

Do not scale - use dimensions & callouts on drawings & schedules. Refer discrepancies to Landscape Architect for clarification.

STATUS
KLEINS ROAD PEDESTRIAN & CYCLIST CORRIDOR - PLANS
PHASE - CONCEPT DESIGN

NOT FOR CONSTRUCTION

DRAWING NO.

2

**PIAL BEFORE**YOU DIG
The exact location is to be confirmed on site by contractor prior to commencement of work.

These coloured drawings shall be read in digital format or colour hardcopy. These drawings shall be read in conjunction with all relevant information (not limited to legends, schedules, specifications).