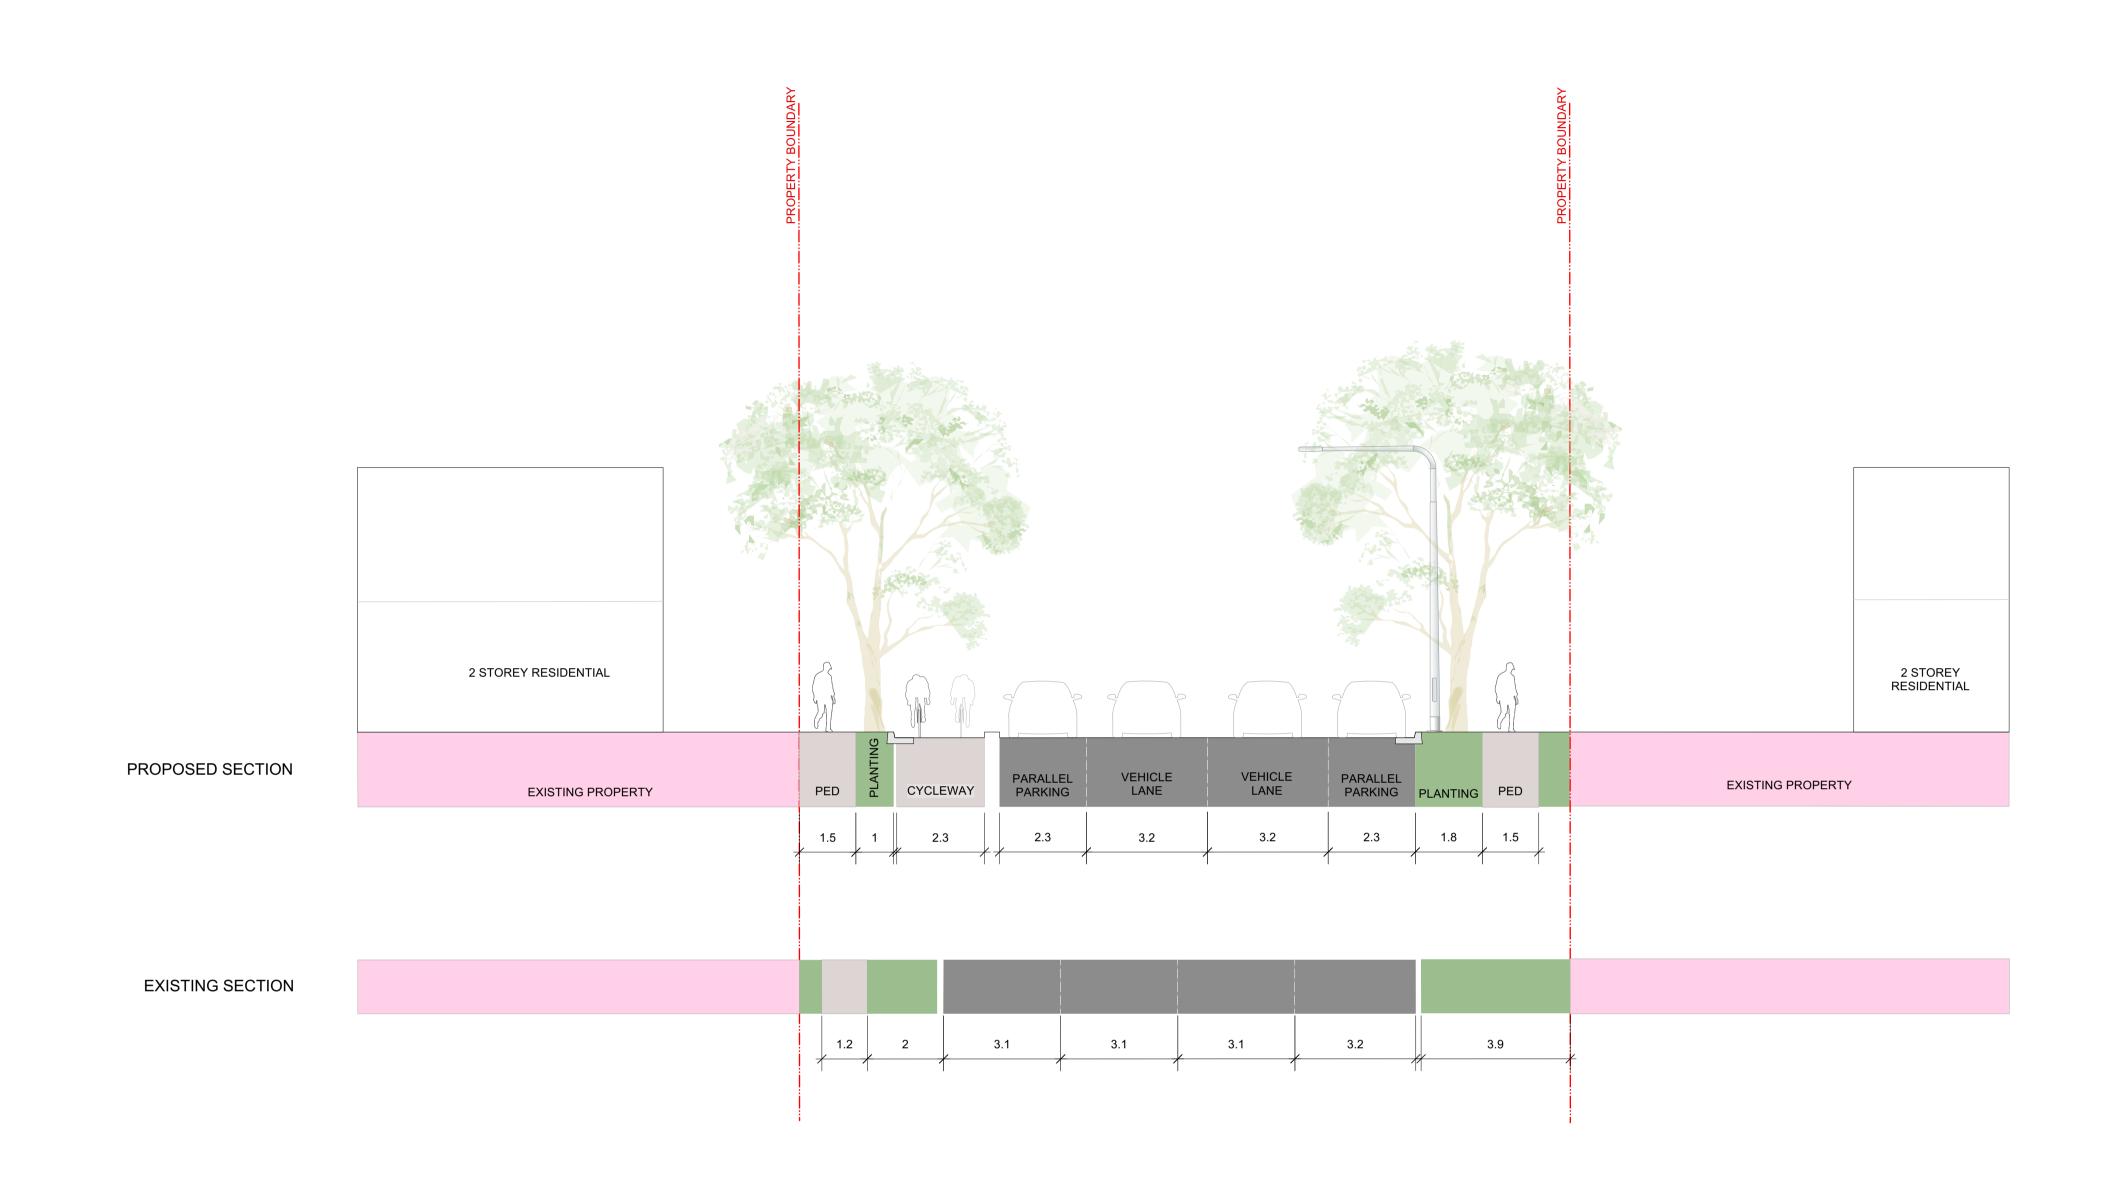

SYD23065 NORTH SCALE A1 | SCALE A3 1:100 1:200

DO JP SECTION 2

Do not scale - use dimensions & callouts on drawings & schedules. Refer discrepancies to Landscape Architect for clarification. STATUS

KLEINS ROAD PEDESTRIAN & CYCLIST CORRIDOR - PLANS PHASE - CONCEPT DESIGN NOT FOR CONSTRUCTION