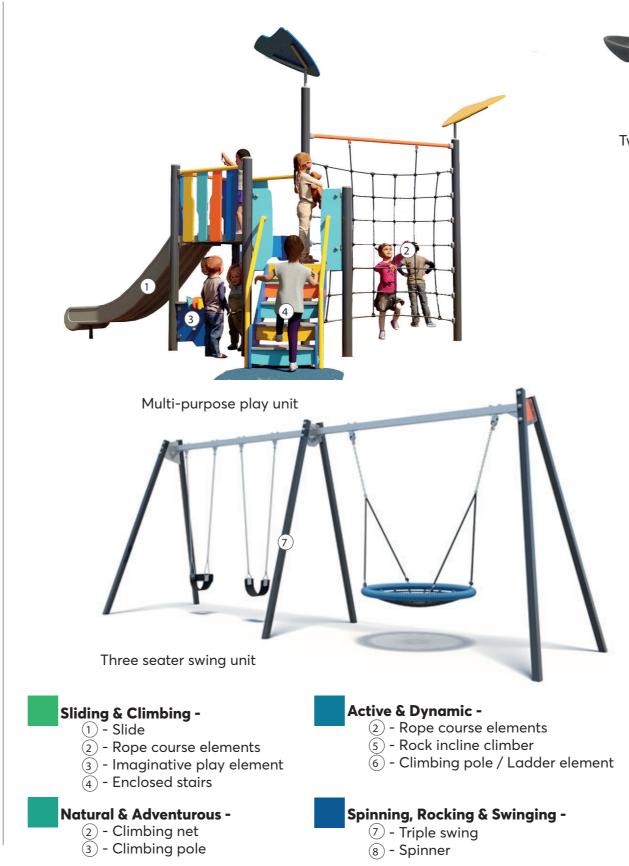

## PLAYGROUND EQUIPMENT CONCEPT PROPOSAL

CITY OF ALICE WATKINS PLAYGROUND, CONSTITUTE PARRAMATTA PROPOSED PLAY EQUIPMENT ALICE WATKINS PLAYGROUND, CONSTITUTION HILL Additional tree planting will be undertaken. Refer to concept plan

- Slides (15.9%)
- Balancing Equipment (15.9%)
- Spinning Equipment (11.4%)
- Climbing Equipment (20.5%)
- Swings (20.5%)

CITY OF ALICE WATKINS PLAYGROUND, CONSTITUTION HILL PROPOSED PLAY EQUIPMENT

**Crawling & Balancing -**(4) - Enclosed stairs (9) - Rope step pods