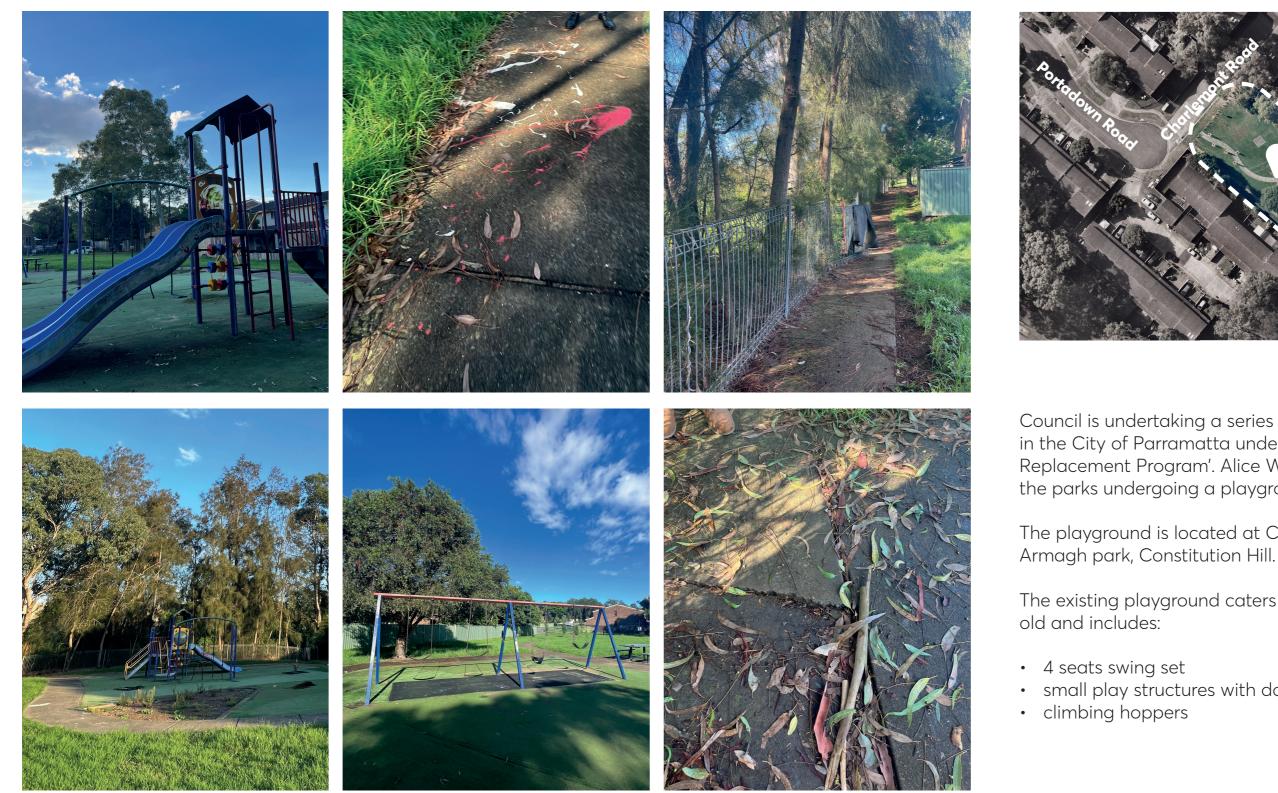

#### **SITE PHOTOS**

### SITE CONTEXT

Council is undertaking a series of playground upgrades in the City of Parramatta under the 'Playground Replacement Program'. Alice Watkins Playground is one of the parks undergoing a playground upgrade.

The playground is located at Charlemont Road within

The existing playground caters to people aged 4 - 12 years

small play structures with double slide and cubby

ALICE WATKINS PLAYGROUND, CONSTITUTION HILL CONCEPT DESIGN