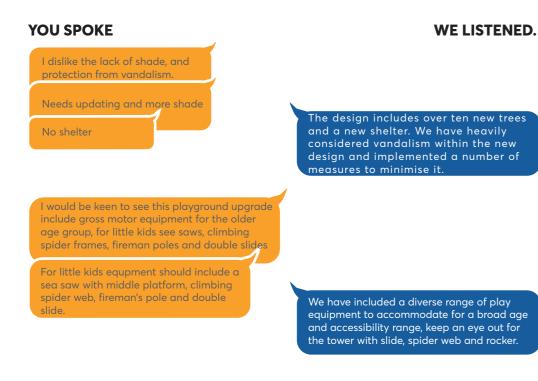

#### FIRST ONLINE 'PLAY YOUR WAY' - COMMUNITY CONSULTATION DATA (NOVEMBER 2023)

**Q:** From the following play element categories, please select the equipment you would most like to see delivered at Alice Watkins Playground ?

- Slides (15.9%)
- Balancing Equipment (15.9%)
- Spinning Equipment (11.4%)
- Climbing Equipment (20.5%)
- Swings (20.5%)

CITY OF ALICE WATKINS PLAYGROUND, CONSTITUTION HILL PROPOSED PLAY EQUIPMENT

**Crawling & Balancing -**(4) - Enclosed stairs (9) - Rope step pods