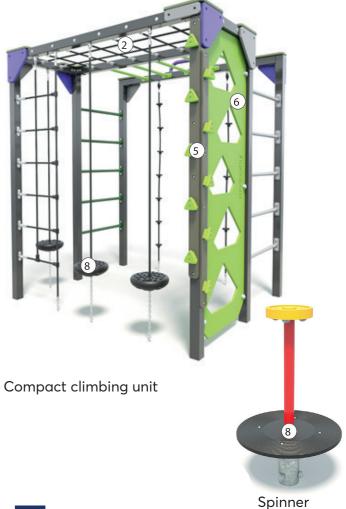

## PLAYGROUND EQUIPMENT CONCEPT PROPOSAL

CITY OF ALICE WATKINS PLAYGROUND, CONSTITUTE PARRAMATTA PROPOSED PLAY EQUIPMENT ALICE WATKINS PLAYGROUND, CONSTITUTION HILL Additional tree planting will be undertaken. Refer to concept plan

- Slides (15.9%)
- Balancing Equipment (15.9%)
- Spinning Equipment (11.4%)
- Climbing Equipment (20.5%)
- Swings (20.5%)

CITY OF ALICE WATKINS PLAYGROUND, CONSTITUTION HILL PROPOSED PLAY EQUIPMENT

**Crawling & Balancing -**(4) - Enclosed stairs (9) - Rope step pods