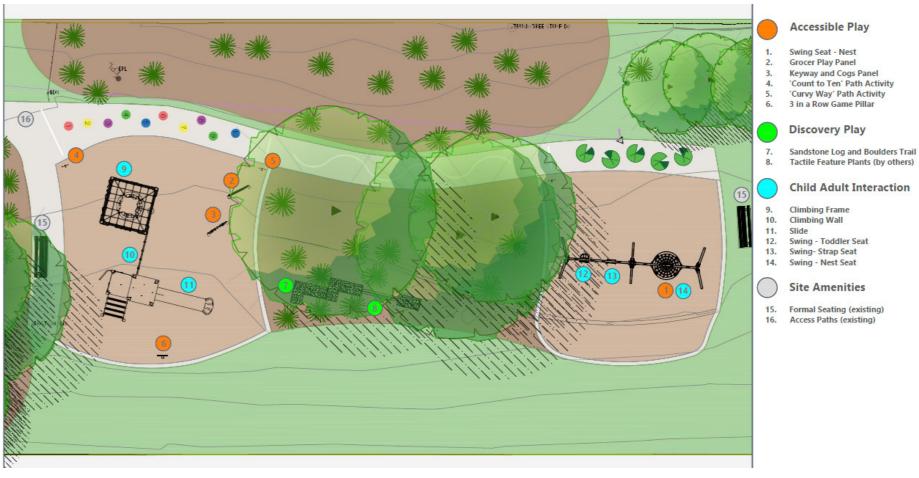

# **LEGEND**

- 1 Proposed new triple swing set 1 x toddler swing, 1 x standard swing, 1 x basket swing
- 2 Proposed multiuse climbing tower
- 3 Proposed play tower with slide
- Proposed new inclusive/sensory play pieces

- 5 Proposed new softfall
- 6 Proposed new sandstone balancing trail
- 7 New park benches
- 8 Relocation of bin
- **9** New inclusive painted games

10 New planting with native species

# PLAYGROUND EQUIPMENT CONCEPT PROPOSAL

DISCLAIMER: LAYOUT AND COLOURS ARE AN ARTISTS IMPRESSION AND SUBJECT TO CHANGE