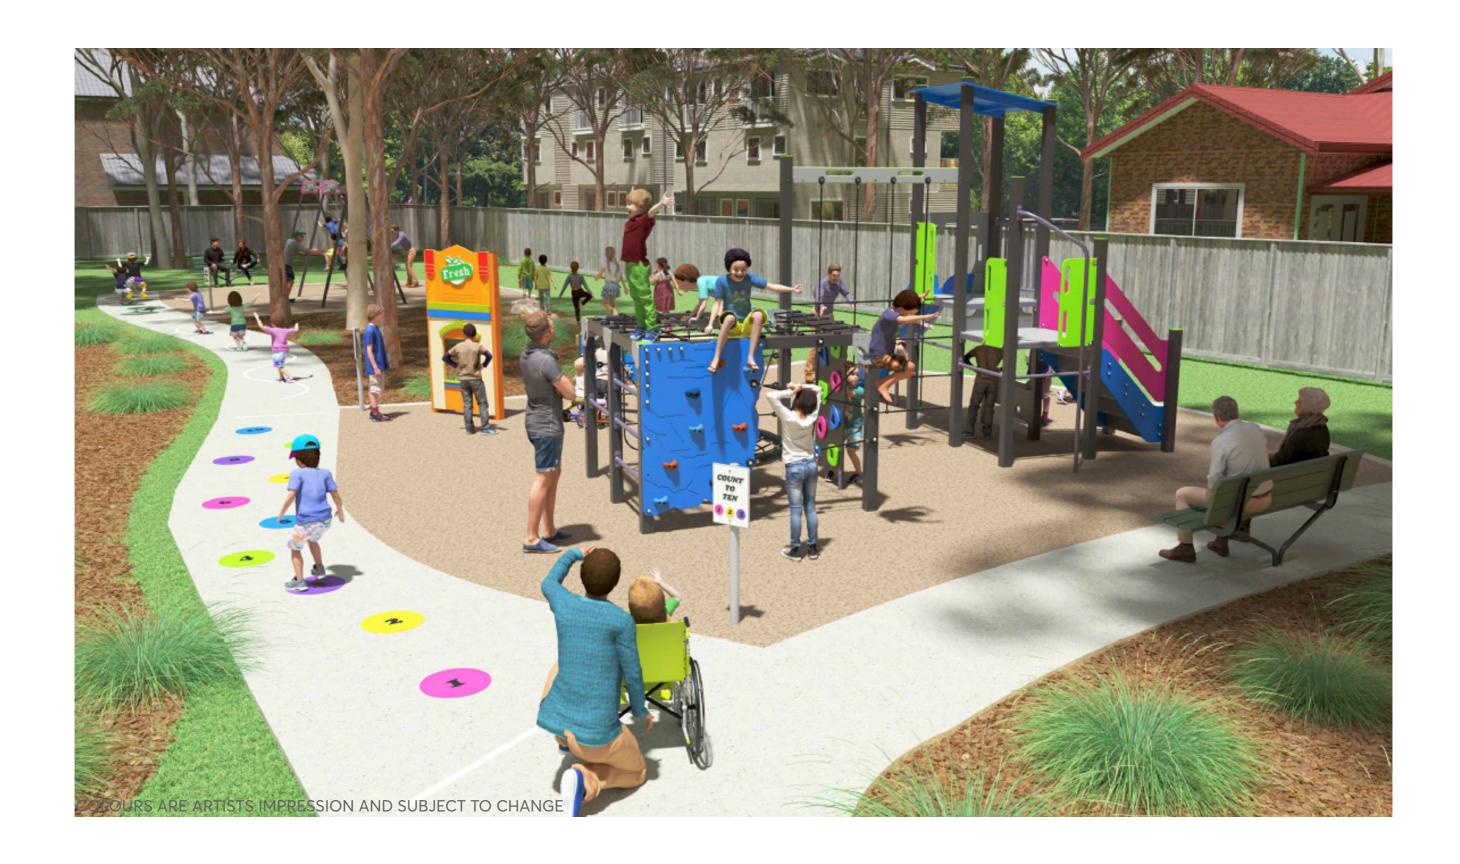

# **LEGEND**

- 1 Proposed new triple swing set 1 x toddler swing, 1 x standard swing, 1 x basket swing
- 2 Proposed multiuse climbing tower
- 3 Proposed play tower with slide
- Proposed new inclusive/sensory play pieces

- 5 Proposed new softfall
- 6 Proposed new sandstone balancing trail
- 7 New park benches
- 8 Relocation of bin
- **9** New inclusive painted games

10 New planting with native species

# PLAYGROUND EQUIPMENT CONCEPT PROPOSAL

DISCLAIMER: LAYOUT AND COLOURS ARE AN ARTISTS IMPRESSION AND SUBJECT TO CHANGE