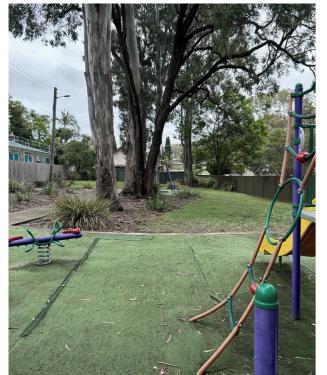

### **SITE PHOTOS**

The playground is located at 10 Burrabogee Road, Pendle Hill. The playground is accessible via a concrete path with the swings located away from the main play area.

Currently, the playground caters to people aged 0 - 6 years old and includes:

- 2 seast swing set
- small play structures with slide and elevated cubby
- junior slide
- interactive game
- rocker toy