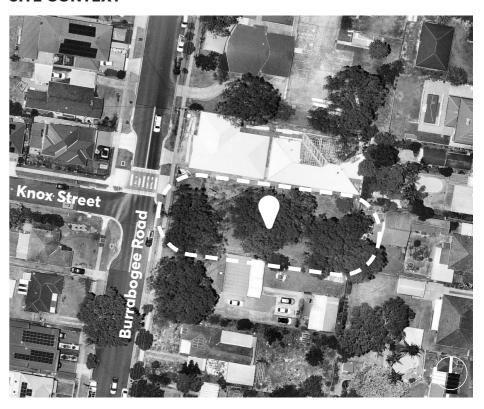

# **SITE CONTEXT**

Council is embarking on a journey to upgrade a series of playgrounds in the City of Parramatta under the 'Playground Replacement Program'. Joseph Knox Playground is one of the parks undergoing a playground upgrade.

The playground is located at 10 Burrabogee Road, Pendle Hill. The playground is accessible via a concrete path with the swings located away from the main play area.

Currently, the playground caters to people aged 0 - 6 years old and includes: