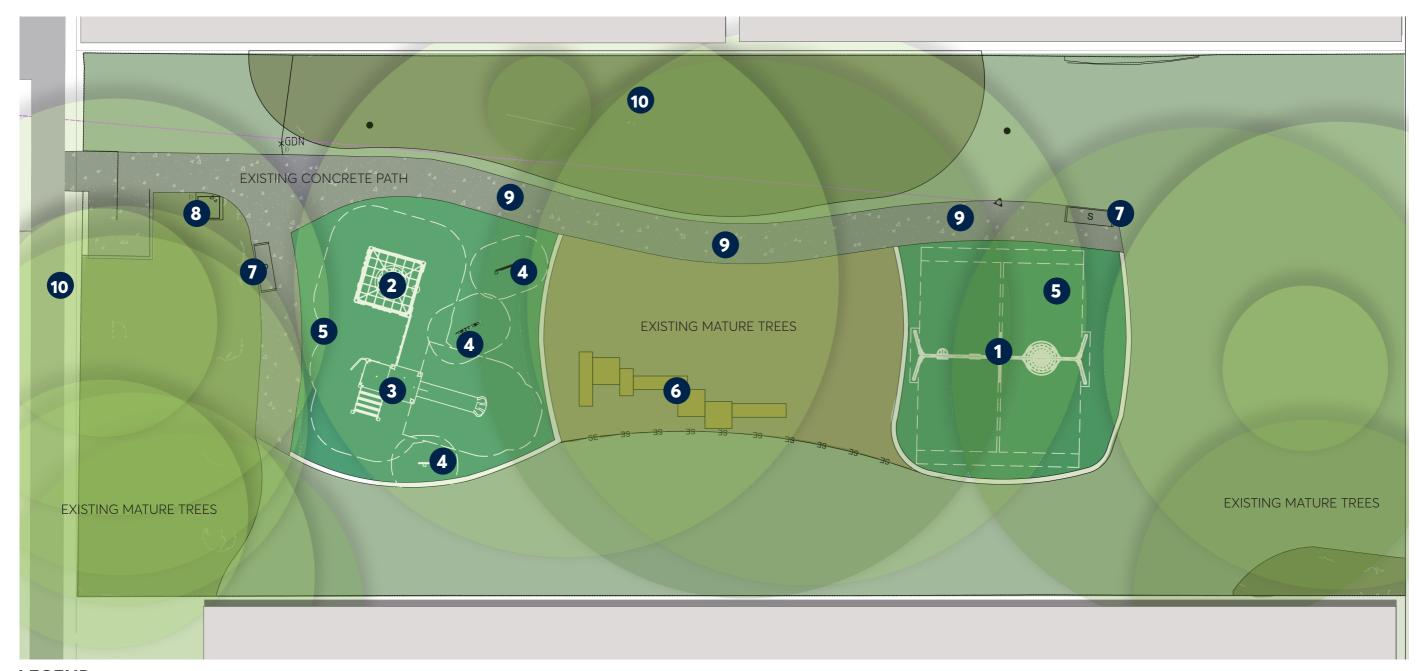

The playground is located at 10 Burrabogee Road, Pendle Hill. The playground is accessible via a concrete path with the swings located away from the main play area.

Currently, the playground caters to people aged 0 - 6 years old and includes:

# **LEGEND**

- 1 Proposed new triple swing set 1 x toddler swing, 1 x standard swing, 1 x basket swing
- 2 Proposed multiuse climbing tower
- 3 Proposed play tower with slide
- Proposed new inclusive/sensory play pieces

- 5 Proposed new softfall
- 6 Proposed new sandstone balancing trail
- 7 New park benches
- 8 Relocation of bin
- **9** New inclusive painted games

10 New planting with native species

# PLAYGROUND EQUIPMENT CONCEPT PROPOSAL

DISCLAIMER: LAYOUT AND COLOURS ARE AN ARTISTS IMPRESSION AND SUBJECT TO CHANGE