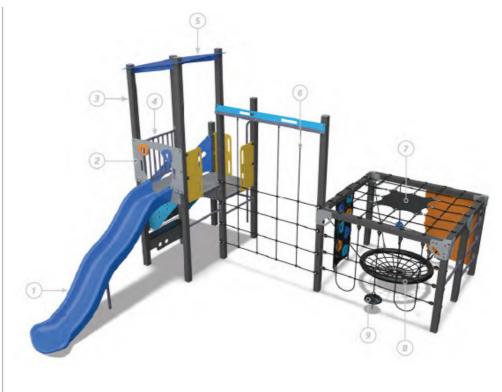

# **LEGEND**

- 1 Proposed new triple swing set 1 x toddler swing, 1 x standard swing, 1 x basket swing
- 2 Proposed multiuse climbing tower
- 3 Proposed play tower with slide
- Proposed new inclusive/sensory play pieces

- 5 Proposed new softfall
- 6 Proposed new sandstone balancing trail
- 7 New park benches
- 8 Relocation of bin
- **9** New inclusive painted games

10 New planting with native species

# PLAYGROUND EQUIPMENT CONCEPT PROPOSAL

DISCLAIMER: LAYOUT AND COLOURS ARE AN ARTISTS IMPRESSION AND SUBJECT TO CHANGE