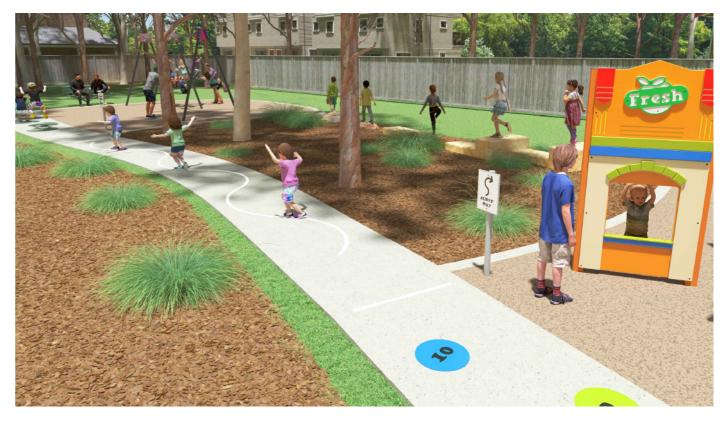

# **SITE CONTEXT**

Council is embarking on a journey to upgrade a series of playgrounds in the City of Parramatta under the 'Playground Replacement Program'. Joseph Knox Playground is one of the parks undergoing a playground upgrade.

The playground is located at 10 Burrabogee Road, Pendle Hill. The playground is accessible via a concrete path with the swings located away from the main play area.

Currently, the playground caters to people aged 0 - 6 years old and includes:

# **LEGEND**

- 1 Proposed new triple swing set 1 x toddler swing, 1 x standard swing, 1 x basket swing
- 2 Proposed multiuse climbing tower
- 3 Proposed play tower with slide
- Proposed new inclusive/sensory play pieces

- 5 Proposed new softfall
- 6 Proposed new sandstone balancing trail
- 7 New park benches
- 8 Relocation of bin
- **9** New inclusive painted games

10 New planting with native species

# PLAYGROUND EQUIPMENT CONCEPT PROPOSAL

DISCLAIMER: LAYOUT AND COLOURS ARE AN ARTISTS IMPRESSION AND SUBJECT TO CHANGE