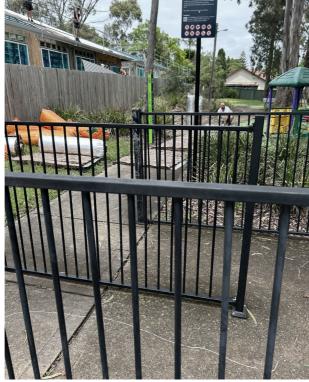

### **SITE PHOTOS**

The playground is located at 10 Burrabogee Road, Pendle Hill. The playground is accessible via a concrete path with the swings located away from the main play area.

Currently, the playground caters to people aged 0 - 6 years old and includes: