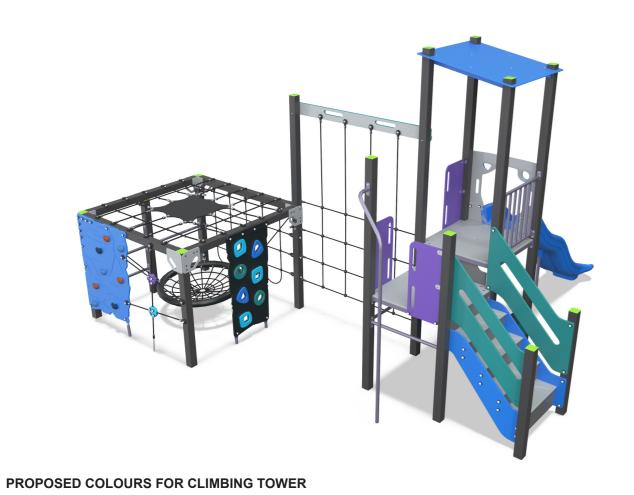

# PLAYGROUND EQUIPMENT CONCEPT PROPOSAL

DISCLAIMER: LAYOUT AND COLOURS ARE AN ARTISTS IMPRESSION AND SUBJECT TO CHANGE

### PLAYGROUND EQUIPMENT COLOUR PALETTE

- All Stainless Steel Fixings With Safety Caps.
- 100x100mm KliX Proprietary Engineered-Certified
- Powder-Coated Aluminium Frames.
- 5 High-Density Polyethylene (HDPE) Roof & Panels.
- 6 Steel Reinforced Nylon Rope.
- 7 Heavy Duty Rubber Mat.
- 8 SS-05 Nest Seat.
- 9 Heavy Duty Rubber Pommels.
- High-Density Polyethylene (HDPE) Climbing Wall With Polyurethane Holds.
- Powder-Coated Steel Frames.