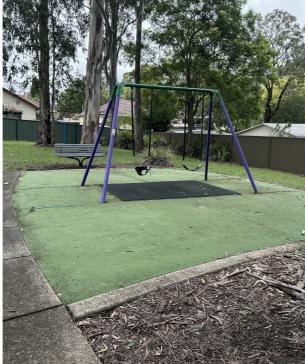

### **SITE PHOTOS**

The playground is located at 10 Burrabogee Road, Pendle Hill. The playground is accessible via a concrete path with the swings located away from the main play area.

Currently, the playground caters to people aged 0 - 6 years old and includes:

- 2 seast swing set
- small play structures with slide and elevated cubby
- junior slide
- interactive game
- rocker toy