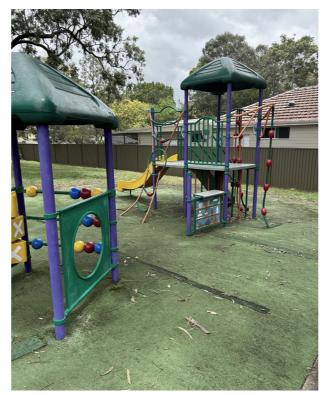

### **SITE PHOTOS**

The playground is located at 10 Burrabogee Road, Pendle Hill. The playground is accessible via a concrete path with the swings located away from the main play area.

Currently, the playground caters to people aged 0 - 6 years old and includes:

- 2 seast swing set
- small play structures with slide and elevated cubby
- junior slide
- interactive game
- rocker toy