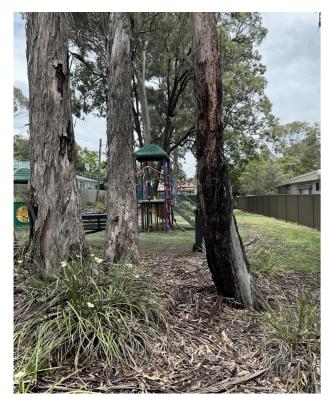

### **SITE PHOTOS**

The playground is located at 10 Burrabogee Road, Pendle Hill. The playground is accessible via a concrete path with the swings located away from the main play area.

Currently, the playground caters to people aged 0 - 6 years old and includes: