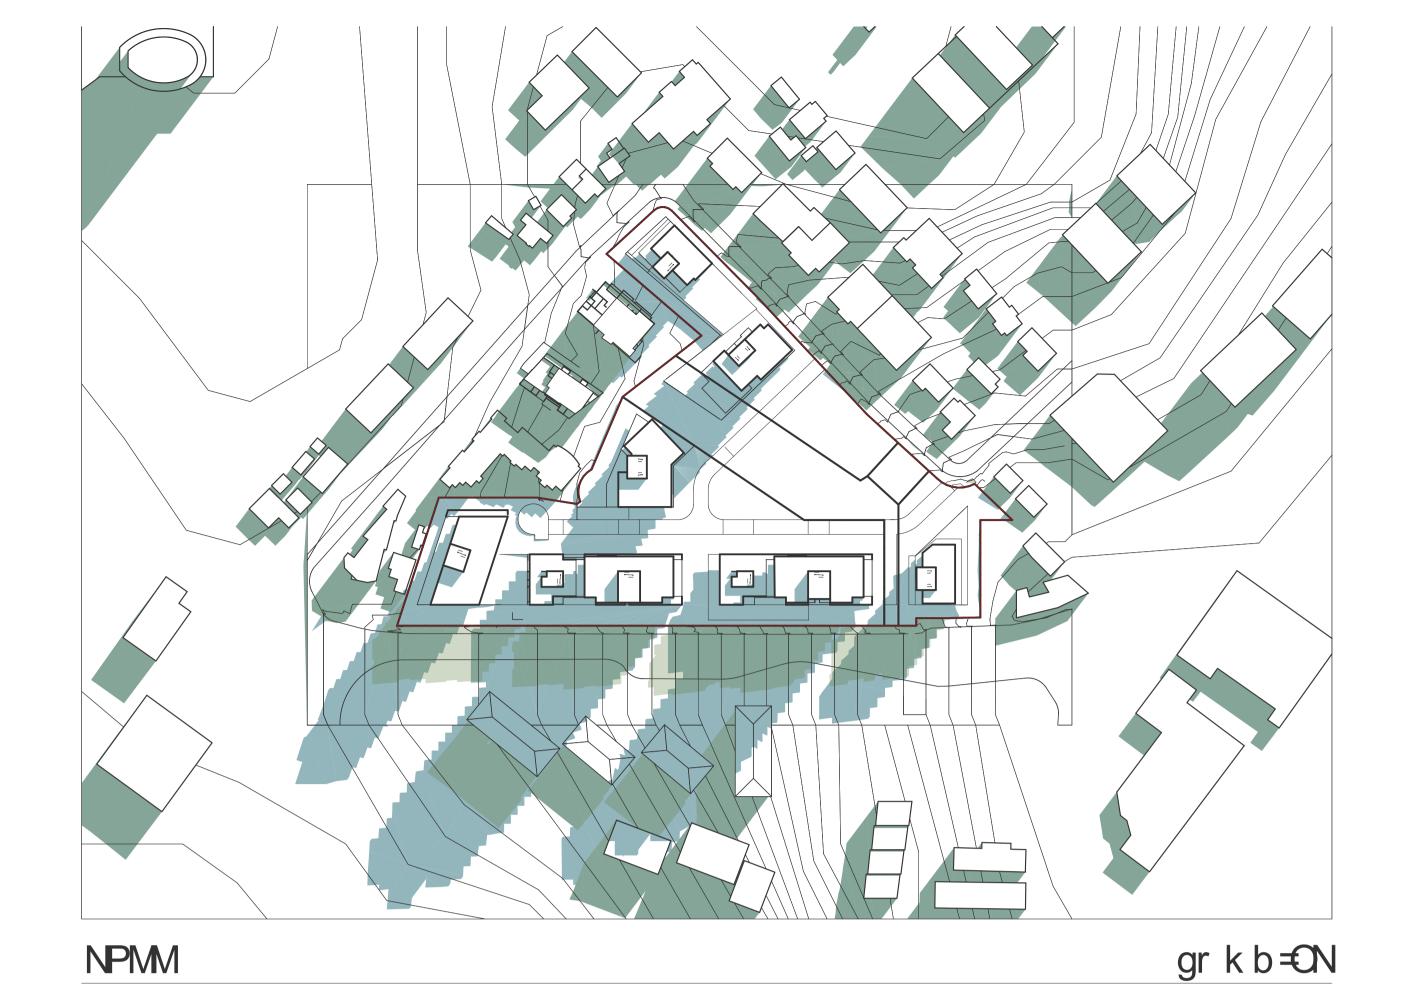

SHADOWS CAST BY EXISTING DA

SHADOWS REDUCED FROM EXISTING DA

SITE BOUNDARY

KB 25.08.2023 PLANNING PROPOSAL

**QUALITY ASSURANCE** (FK IS A CERTIFIED COMPANY TO ISO 9001-2015) THIS PROJECT IS SUBJECT TO THE FK QUALITY ASSURANCE SYSTEM

25.08.2023 AV

31.08.2023

DRAWING TITLE

SHADOW DIAGRAM 2

SCALE

N.T.S.@A1

20188

CARLINGFORD APARTMENTS, MERITON 263-281 PENNANT HILLS ROAD, CARLINGFORD SYDNEY NSW 2118