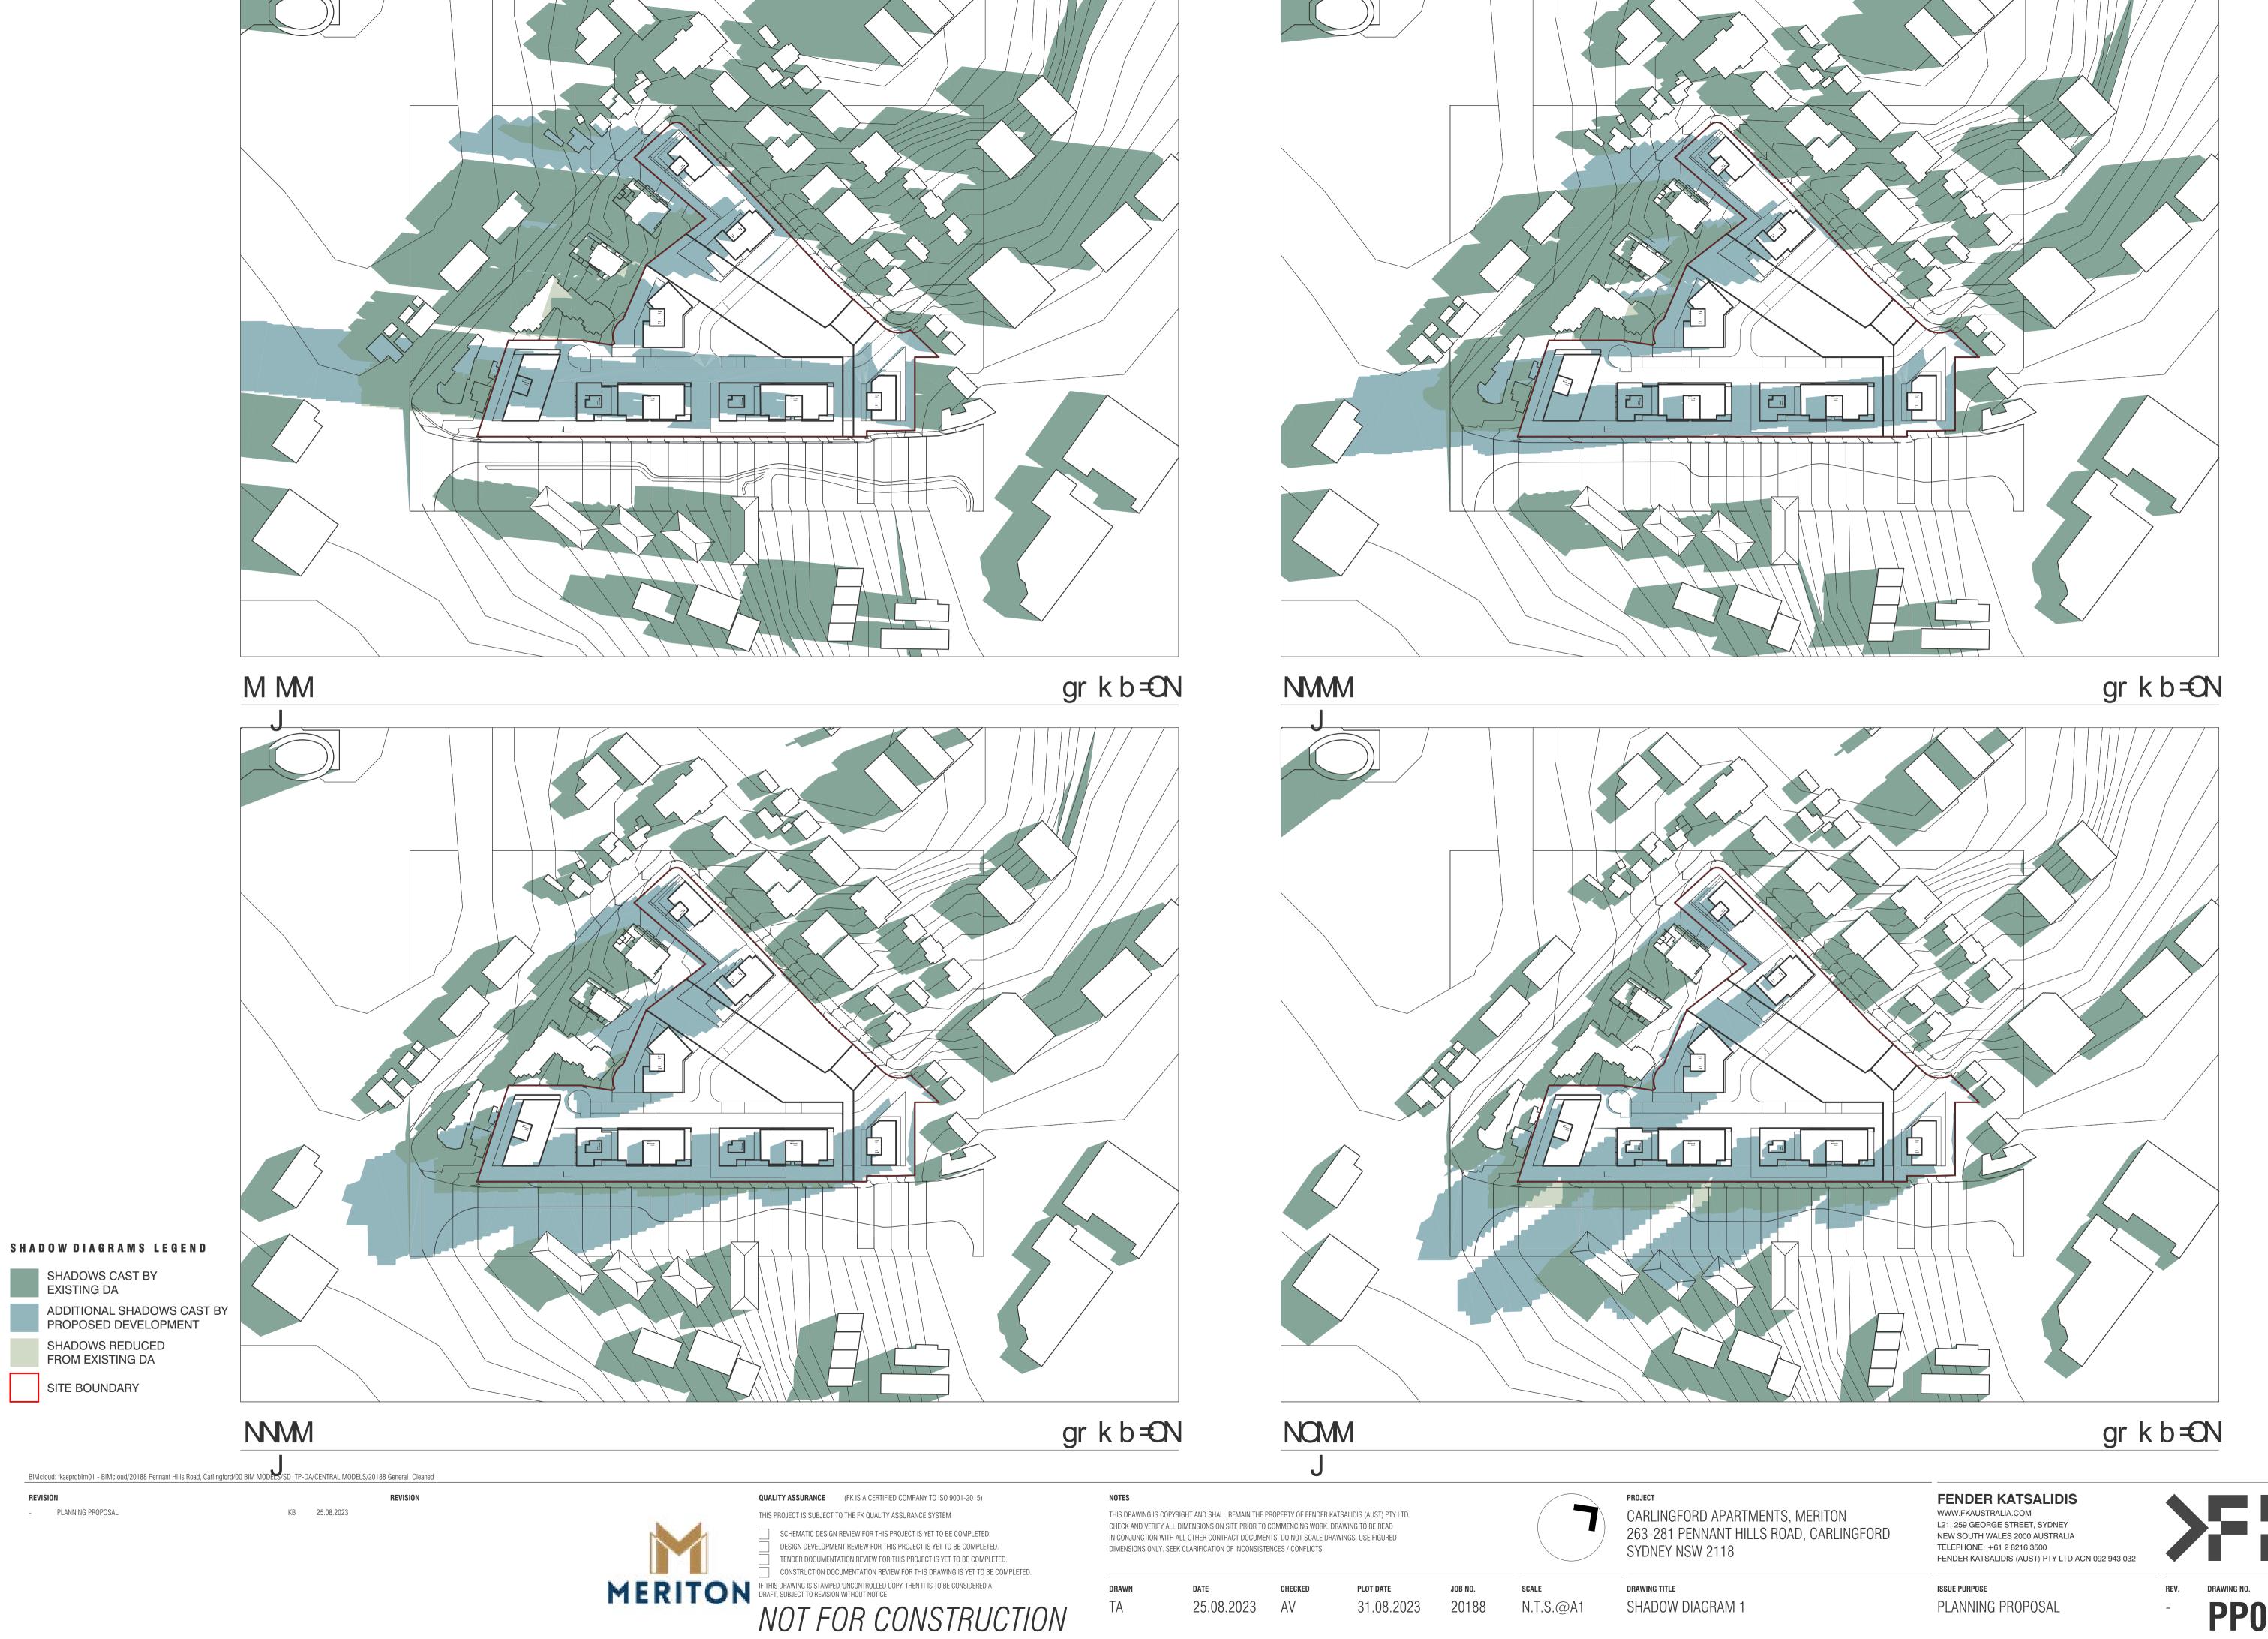

SHADOWS CAST BY EXISTING DA

SHADOWS REDUCED FROM EXISTING DA

SITE BOUNDARY

KB 25.08.2023 PLANNING PROPOSAL

**QUALITY ASSURANCE** (FK IS A CERTIFIED COMPANY TO ISO 9001-2015) THIS PROJECT IS SUBJECT TO THE FK QUALITY ASSURANCE SYSTEM

25.08.2023 AV

31.08.2023

DRAWING TITLE

SHADOW DIAGRAM 2

SCALE

N.T.S.@A1

20188

CARLINGFORD APARTMENTS, MERITON 263-281 PENNANT HILLS ROAD, CARLINGFORD SYDNEY NSW 2118