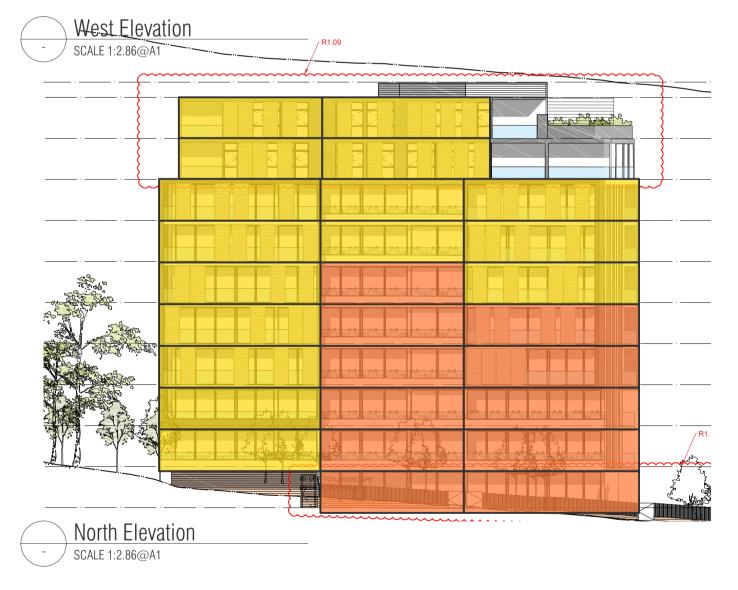

NOTE: ROOF PLANT NOT SHOWN AS PART OF THIS STUDY

BIMcloud: fkaeprdbim01 - BIMcloud/20188 Pennant Hills Road, Carlingford/00 BIM MODELS/SD\_TP-DA/CENTRAL MODELS/20188 General\_Cleaned

PLANNING PROPOSAL

KB 25.08.2023