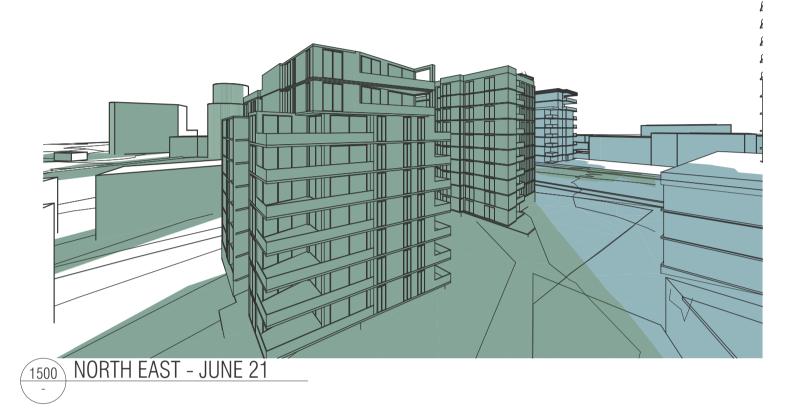

### NORTH EAST VIEW

NORTH EAST - JUNE 21

NORTH WEST - JUNE 21

01.09.2023

NOTE: FOR PURPOSES OF THIS STUDY BUILDINGS AND APARTMENTS HAVE BEEN LOCATED VIA SATELITE IMAGERY AND AN APPROVED DA ONLY, NOT SURVEYED INFORMATION. THIS STUUDY IS INDICATIVE AND SHOULD NOT BE RELIED ON FOR CONSTRUCTION.

BIMcloud: fkaeprdbim01 - BIMcloud/20188 Pennant Hills Road, Carlingford/00 BIM MODELS/SD\_TP-DA/CENTRAL MODELS/20188 General\_Cleaned

PLANNING PROPOSAL

NORTH WEST - JUNE 21

KB 25.08.2023

**QUALITY ASSURANCE** (FK IS A CERTIFIED COMPANY TO ISO 9001-2015)

#### NORTH EAST VIEW

KB 25.08.2023

PLANNING PROPOSAL

SHADOWS CAST BY **EXISTING DA** 

SHADOW DIAGRAMS LEGEND

ADDITIONAL SHADOWS CAST BY PROPOSED DEVELOPMENT

SHADOWS REDUCED FROM EXISTING DA

NOTE: FOR PURPOSES OF THIS STUDY BUILDINGS AND APARTMENTS HAVE BEEN LOCATED VIA SATELITE IMAGERY AND AN APPROVED DA ONLY, NOT SURVEYED INFORMATION. THIS STUUDY IS INDICATIVE AND SHOULD NOT BE RELIED ON FOR CONSTRUCTION.