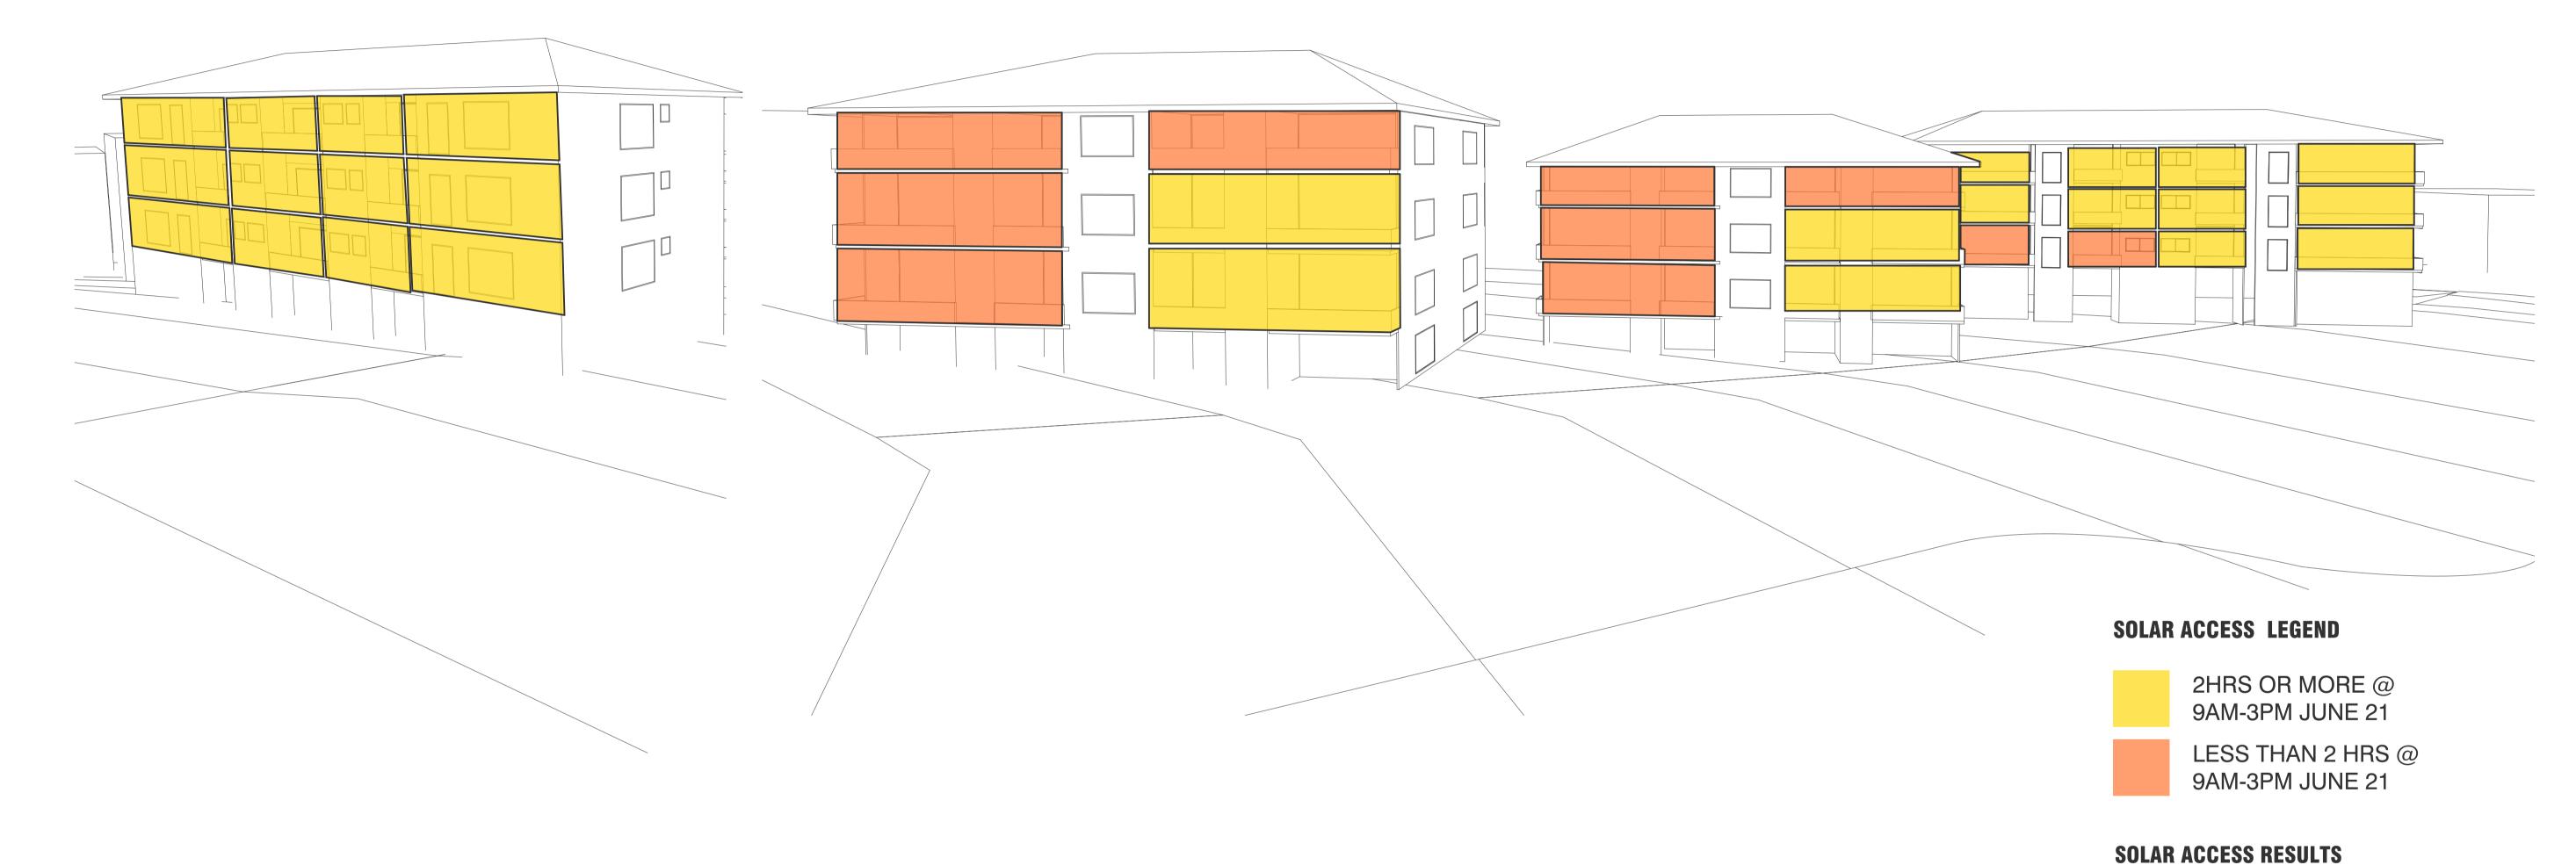

ACHIEVING > 70%

2HRS OR MORE @

9AM-3PM JUNE 21

9AM-3PM JUNE 21

LESS THAN 2 HRS @

NOTE: FOR PURPOSES OF THIS STUDY

APPROVED DA ONLY, NOT SURVEYED

SHOULD NOT BE RELIED ON FOR

9AM-3PM JUNE 21

9AM-3PM JUNE 21

LESS THAN 2 HRS @

NOTE: FOR PURPOSES OF THIS STUDY

APPROVED DA ONLY, NOT SURVEYED

SHOULD NOT BE RELIED ON FOR

CONSTRUCTION.

BY MORE THAN 20%"