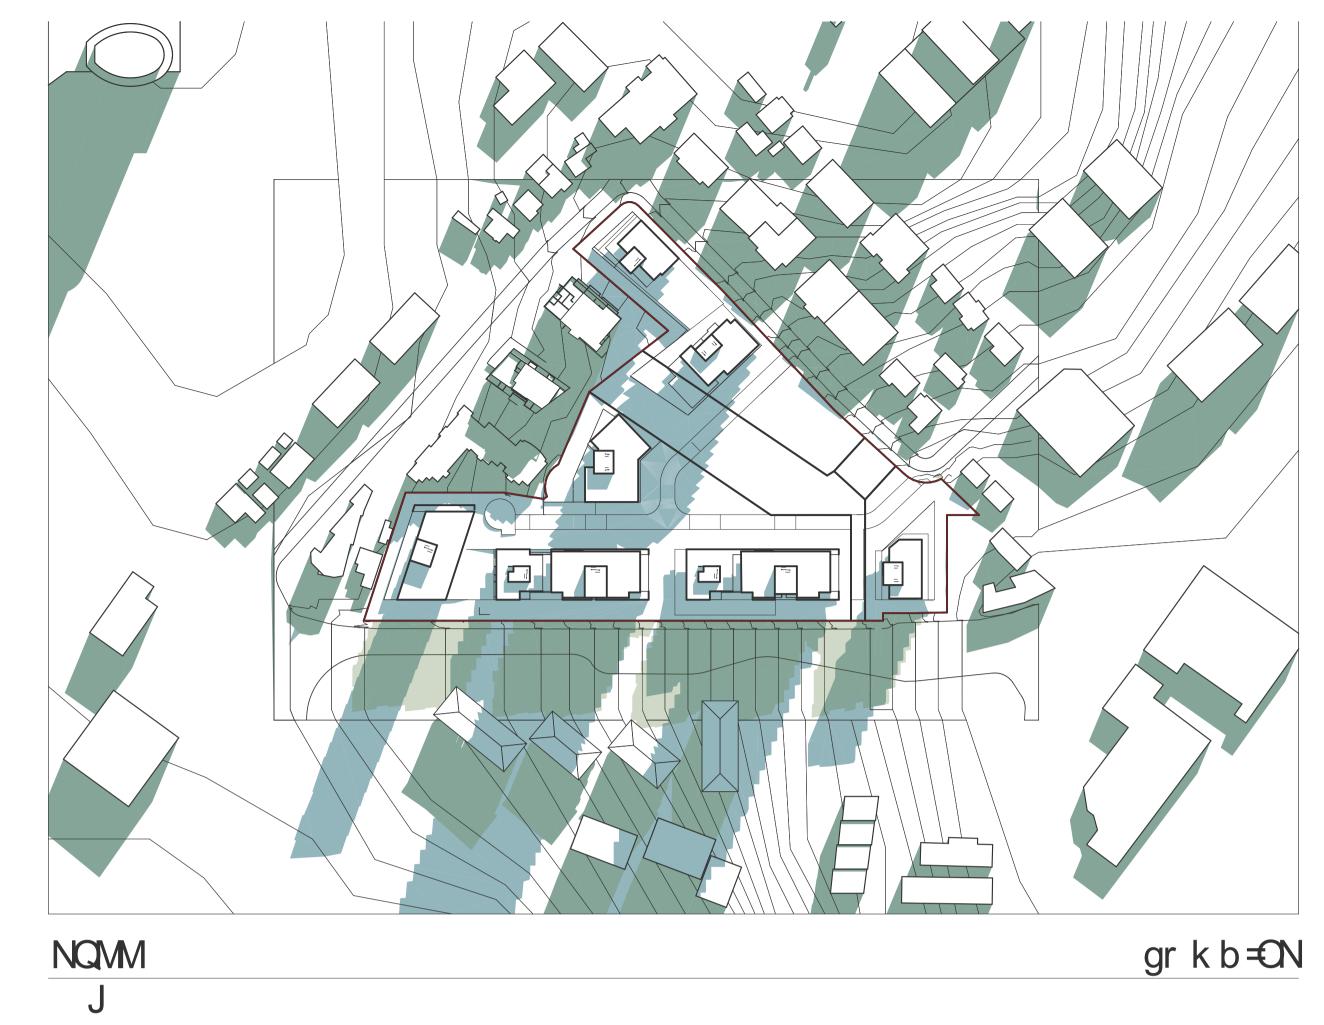

SHADOWS CAST BY EXISTING DA

SHADOWS REDUCED FROM EXISTING DA

SITE BOUNDARY

KB 25.08.2023 PLANNING PROPOSAL

**QUALITY ASSURANCE** (FK IS A CERTIFIED COMPANY TO ISO 9001-2015) THIS PROJECT IS SUBJECT TO THE FK QUALITY ASSURANCE SYSTEM

25.08.2023 AV

31.08.2023

DRAWING TITLE

SHADOW DIAGRAM 2

SCALE

N.T.S.@A1

20188

CARLINGFORD APARTMENTS, MERITON 263-281 PENNANT HILLS ROAD, CARLINGFORD SYDNEY NSW 2118