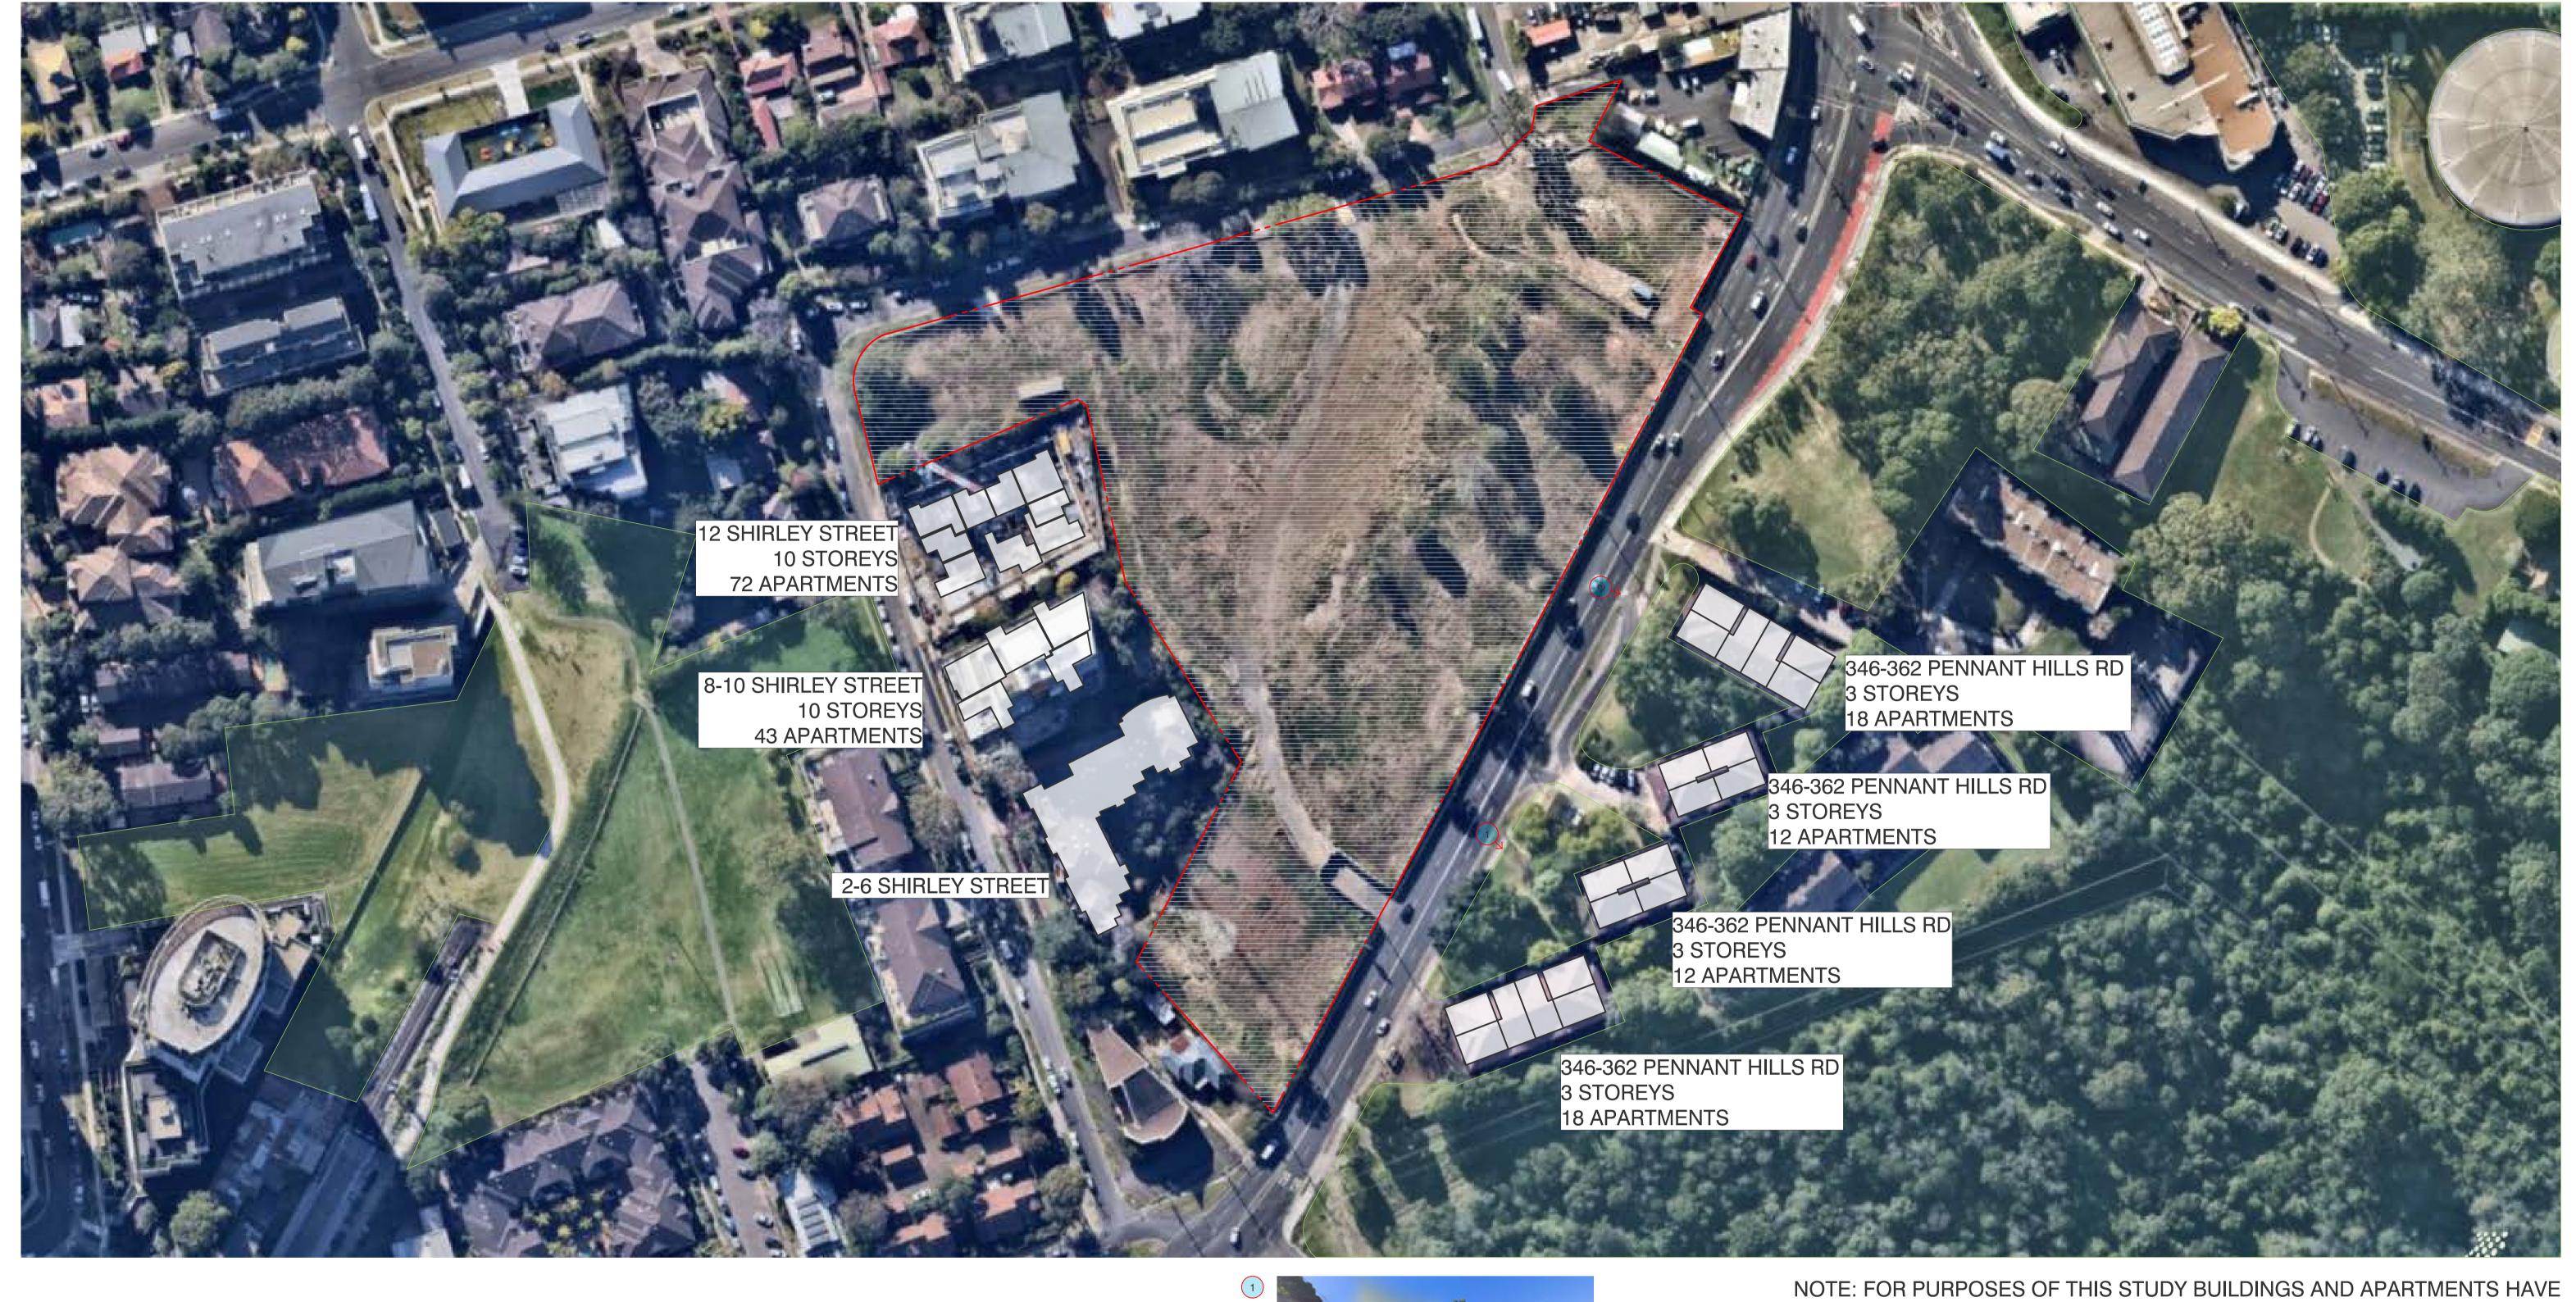

FENDER KATSALIDIS FENDER KATSALIDIS (AUST) PTY LTD ACN 092 943 032

NOTE: FOR PURPOSES OF THIS STUDY BUILDINGS AND APARTMENTS HAVE BEEN LOCATED VIA SATELITE IMAGERY ONLY NOT SURVEYED INFORMATION. THIS STUUDY IS INDICATIVE AND SHOULD NOT BE RELIED ON FOR CONSTRUCTION.

EXISTING VEGETATION

342 - 362 PENNANT HILLS RD 2 - 12 SHIRLEY STREET

PROPOSED SITE

BIMcloud: fkaeprdbim01 - BIMcloud/20188 Pennant Hills Road, Carlingford/00 BIM MODELS/SD\_TP-DA/CENTRAL MODELS/20188 General\_Cleaned