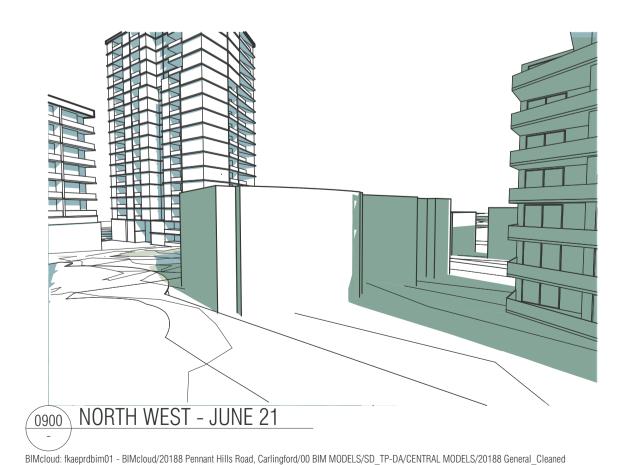

### NORTH EAST VIEW

NORTH EAST - JUNE 21

NORTH WEST - JUNE 21

01.09.2023

NOTE: FOR PURPOSES OF THIS STUDY BUILDINGS AND APARTMENTS HAVE BEEN LOCATED VIA SATELITE IMAGERY AND AN APPROVED DA ONLY, NOT SURVEYED INFORMATION. THIS STUUDY IS INDICATIVE AND SHOULD NOT BE RELIED ON FOR CONSTRUCTION.

BIMcloud: fkaeprdbim01 - BIMcloud/20188 Pennant Hills Road, Carlingford/00 BIM MODELS/SD\_TP-DA/CENTRAL MODELS/20188 General\_Cleaned

PLANNING PROPOSAL

NORTH WEST - JUNE 21

KB 25.08.2023

**QUALITY ASSURANCE** (FK IS A CERTIFIED COMPANY TO ISO 9001-2015)