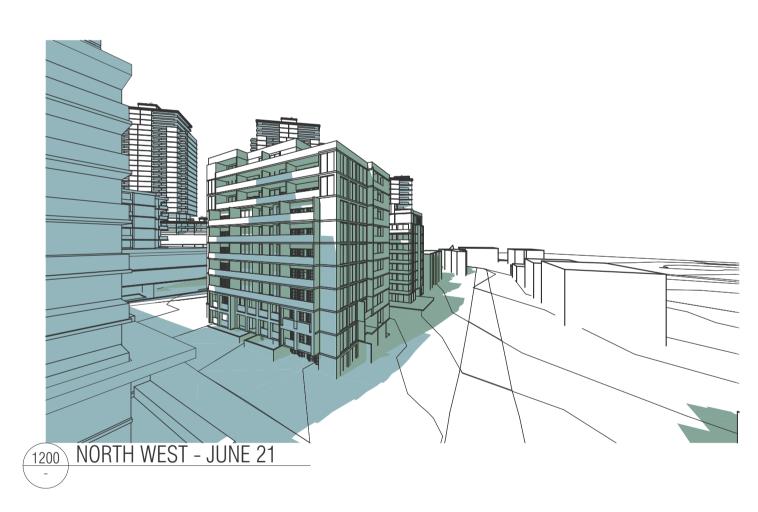

### NORTH EAST VIEW

NORTH EAST - JUNE 21

NORTH WEST - JUNE 21

01.09.2023

NOTE: FOR PURPOSES OF THIS STUDY BUILDINGS AND APARTMENTS HAVE BEEN LOCATED VIA SATELITE IMAGERY AND AN APPROVED DA ONLY, NOT SURVEYED INFORMATION. THIS STUUDY IS INDICATIVE AND SHOULD NOT BE RELIED ON FOR CONSTRUCTION.

BIMcloud: fkaeprdbim01 - BIMcloud/20188 Pennant Hills Road, Carlingford/00 BIM MODELS/SD\_TP-DA/CENTRAL MODELS/20188 General\_Cleaned

PLANNING PROPOSAL

NORTH WEST - JUNE 21

KB 25.08.2023

**QUALITY ASSURANCE** (FK IS A CERTIFIED COMPANY TO ISO 9001-2015)

#### NORTH EAST VIEW

KB 25.08.2023

PLANNING PROPOSAL

SHADOWS CAST BY **EXISTING DA** 

SHADOW DIAGRAMS LEGEND

ADDITIONAL SHADOWS CAST BY PROPOSED DEVELOPMENT

SHADOWS REDUCED FROM EXISTING DA

NOTE: FOR PURPOSES OF THIS STUDY BUILDINGS AND APARTMENTS HAVE BEEN LOCATED VIA SATELITE IMAGERY AND AN APPROVED DA ONLY, NOT SURVEYED INFORMATION. THIS STUUDY IS INDICATIVE AND SHOULD NOT BE RELIED ON FOR CONSTRUCTION.