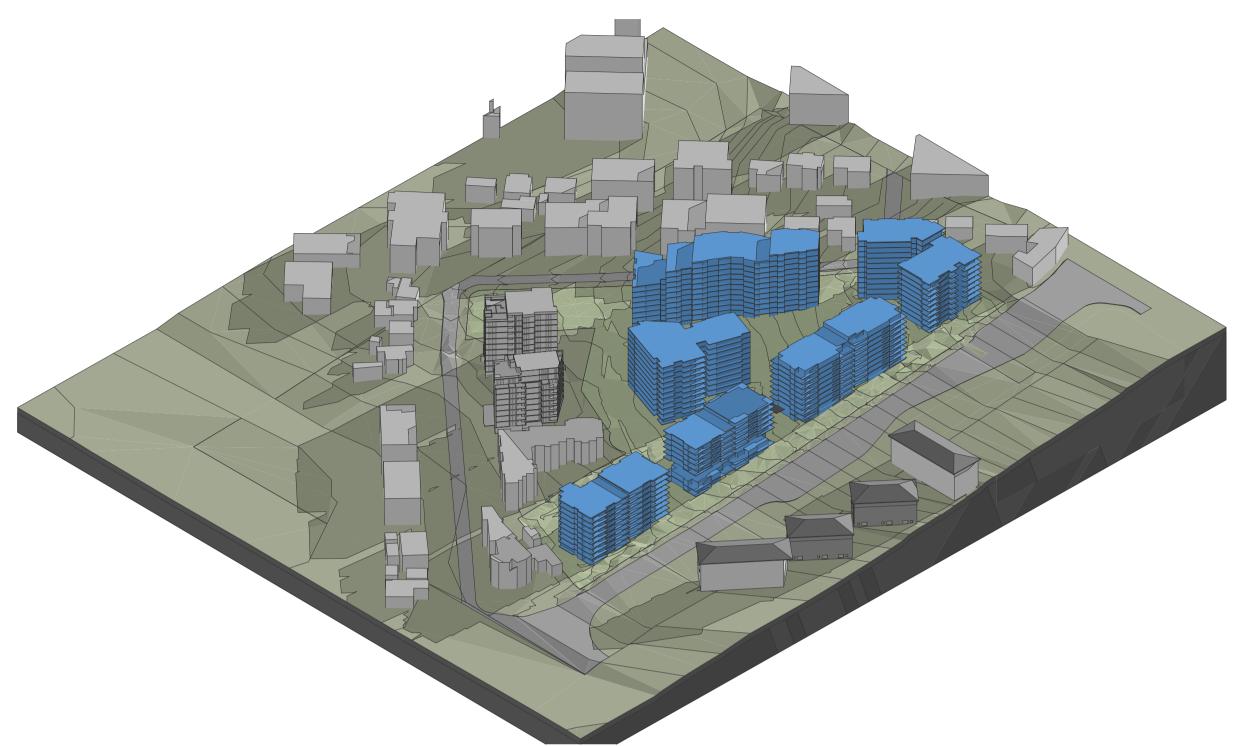

EXISTING VEGETATION

342 - 362 PENNANT HILLS RD 2 - 12 SHIRLEY STREET

PROPOSED SITE

BIMcloud: fkaeprdbim01 - BIMcloud/20188 Pennant Hills Road, Carlingford/00 BIM MODELS/SD\_TP-DA/CENTRAL MODELS/20188 General\_Cleaned