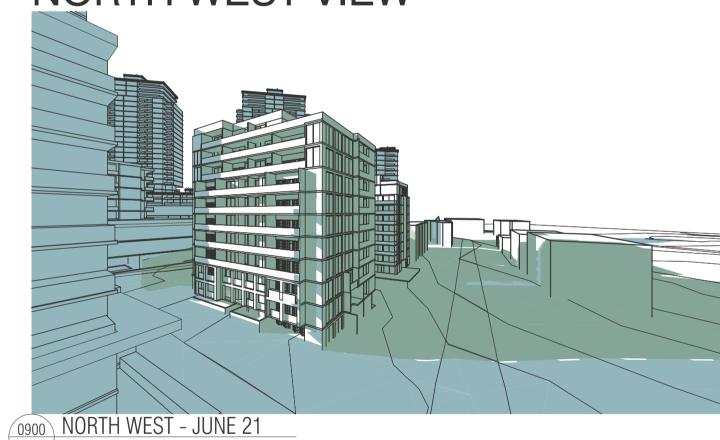

### NORTH EAST VIEW

NORTH EAST - JUNE 21

NORTH WEST - JUNE 21

01.09.2023

NOTE: FOR PURPOSES OF THIS STUDY BUILDINGS AND APARTMENTS HAVE BEEN LOCATED VIA SATELITE IMAGERY AND AN APPROVED DA ONLY, NOT SURVEYED INFORMATION. THIS STUUDY IS INDICATIVE AND SHOULD NOT BE RELIED ON FOR CONSTRUCTION.

BIMcloud: fkaeprdbim01 - BIMcloud/20188 Pennant Hills Road, Carlingford/00 BIM MODELS/SD\_TP-DA/CENTRAL MODELS/20188 General\_Cleaned

PLANNING PROPOSAL

NORTH WEST - JUNE 21

KB 25.08.2023

**QUALITY ASSURANCE** (FK IS A CERTIFIED COMPANY TO ISO 9001-2015)