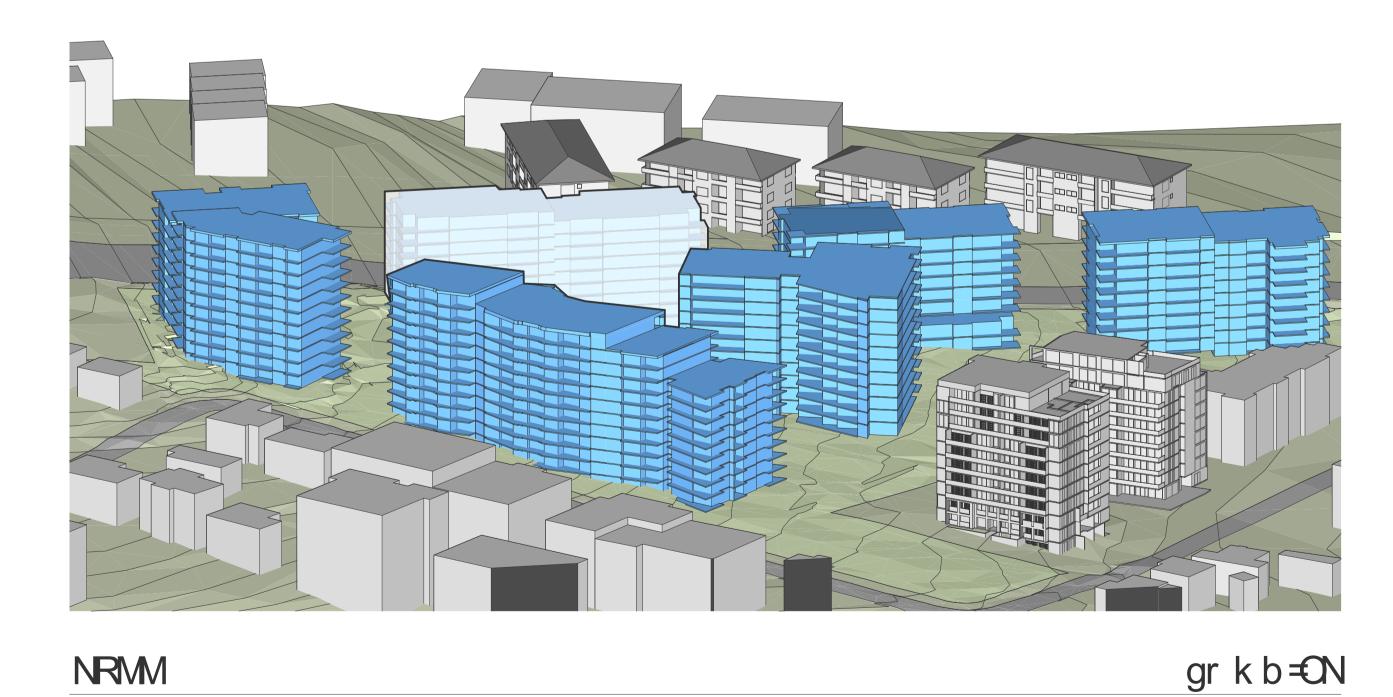

25.08.2023 AV

PLOT DATE

31.08.2023

SCALE

N.T.S.@A1

DIMENSIONS ONLY. SEEK CLARIFICATION OF INCONSISTENCES / CONFLICTS.

**PROJECT** CARLINGFORD APARTMENTS, MERITON 263-281 PENNANT HILLS ROAD, CARLINGFORD SYDNEY NSW 2118

DRAWING TITLE

MASSING COMPARISON

WWW.FKAUSTRALIA.COM

FENDER KATSALIDIS L21, 259 GEORGE STREET, SYDNEY NEW SOUTH WALES 2000 AUSTRALIA TELEPHONE: +61 2 8216 3500 FENDER KATSALIDIS (AUST) PTY LTD ACN 092 943 032

ISSUE PURPOSE PLANNING PROPOSAL

gr k b=€N M MM

gr k b≠ON NVM

gr k b ≠ON NMM

grkb=**€**N NOM

BIMcloud: fkaeprdbim01 - BIMcloud/20188 Pennant Hills Road, Carlingford/00 BIM MODELS/SD\_TP-DA/CENTRAL MODELS/20188 General\_Cleaned