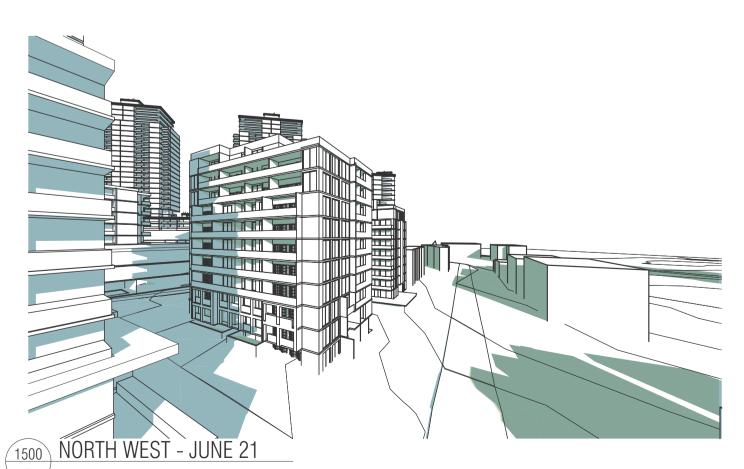

### NORTH EAST VIEW

NORTH EAST - JUNE 21

NORTH WEST - JUNE 21

01.09.2023

NOTE: FOR PURPOSES OF THIS STUDY BUILDINGS AND APARTMENTS HAVE BEEN LOCATED VIA SATELITE IMAGERY AND AN APPROVED DA ONLY, NOT SURVEYED INFORMATION. THIS STUUDY IS INDICATIVE AND SHOULD NOT BE RELIED ON FOR CONSTRUCTION.

BIMcloud: fkaeprdbim01 - BIMcloud/20188 Pennant Hills Road, Carlingford/00 BIM MODELS/SD\_TP-DA/CENTRAL MODELS/20188 General\_Cleaned

PLANNING PROPOSAL

NORTH WEST - JUNE 21

KB 25.08.2023

**QUALITY ASSURANCE** (FK IS A CERTIFIED COMPANY TO ISO 9001-2015)

#### NORTH EAST VIEW

KB 25.08.2023

PLANNING PROPOSAL

SHADOWS CAST BY **EXISTING DA** 

SHADOW DIAGRAMS LEGEND

ADDITIONAL SHADOWS CAST BY PROPOSED DEVELOPMENT

SHADOWS REDUCED FROM EXISTING DA

NOTE: FOR PURPOSES OF THIS STUDY BUILDINGS AND APARTMENTS HAVE BEEN LOCATED VIA SATELITE IMAGERY AND AN APPROVED DA ONLY, NOT SURVEYED INFORMATION. THIS STUUDY IS INDICATIVE AND SHOULD NOT BE RELIED ON FOR CONSTRUCTION.