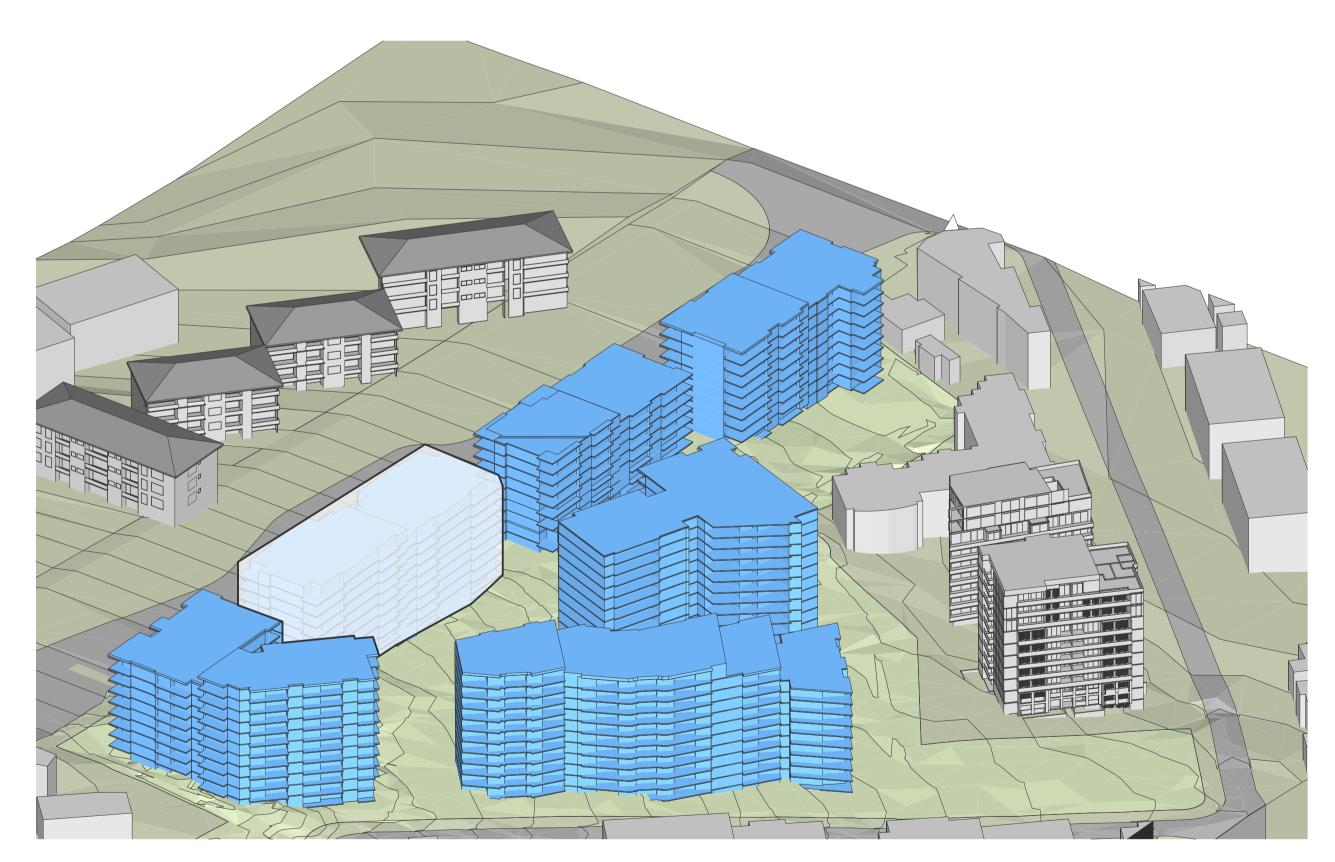

EXISTING VEGETATION

342 - 362 PENNANT HILLS RD 2 - 12 SHIRLEY STREET

PROPOSED SITE

BIMcloud: fkaeprdbim01 - BIMcloud/20188 Pennant Hills Road, Carlingford/00 BIM MODELS/SD\_TP-DA/CENTRAL MODELS/20188 General\_Cleaned

FENDER KATSALIDIS FENDER KATSALIDIS (AUST) PTY LTD ACN 092 943 032

NOTE: FOR PURPOSES OF THIS STUDY BUILDINGS AND APARTMENTS HAVE BEEN LOCATED VIA SATELITE IMAGERY ONLY NOT SURVEYED INFORMATION. THIS STUUDY IS INDICATIVE AND SHOULD NOT BE RELIED ON FOR CONSTRUCTION.