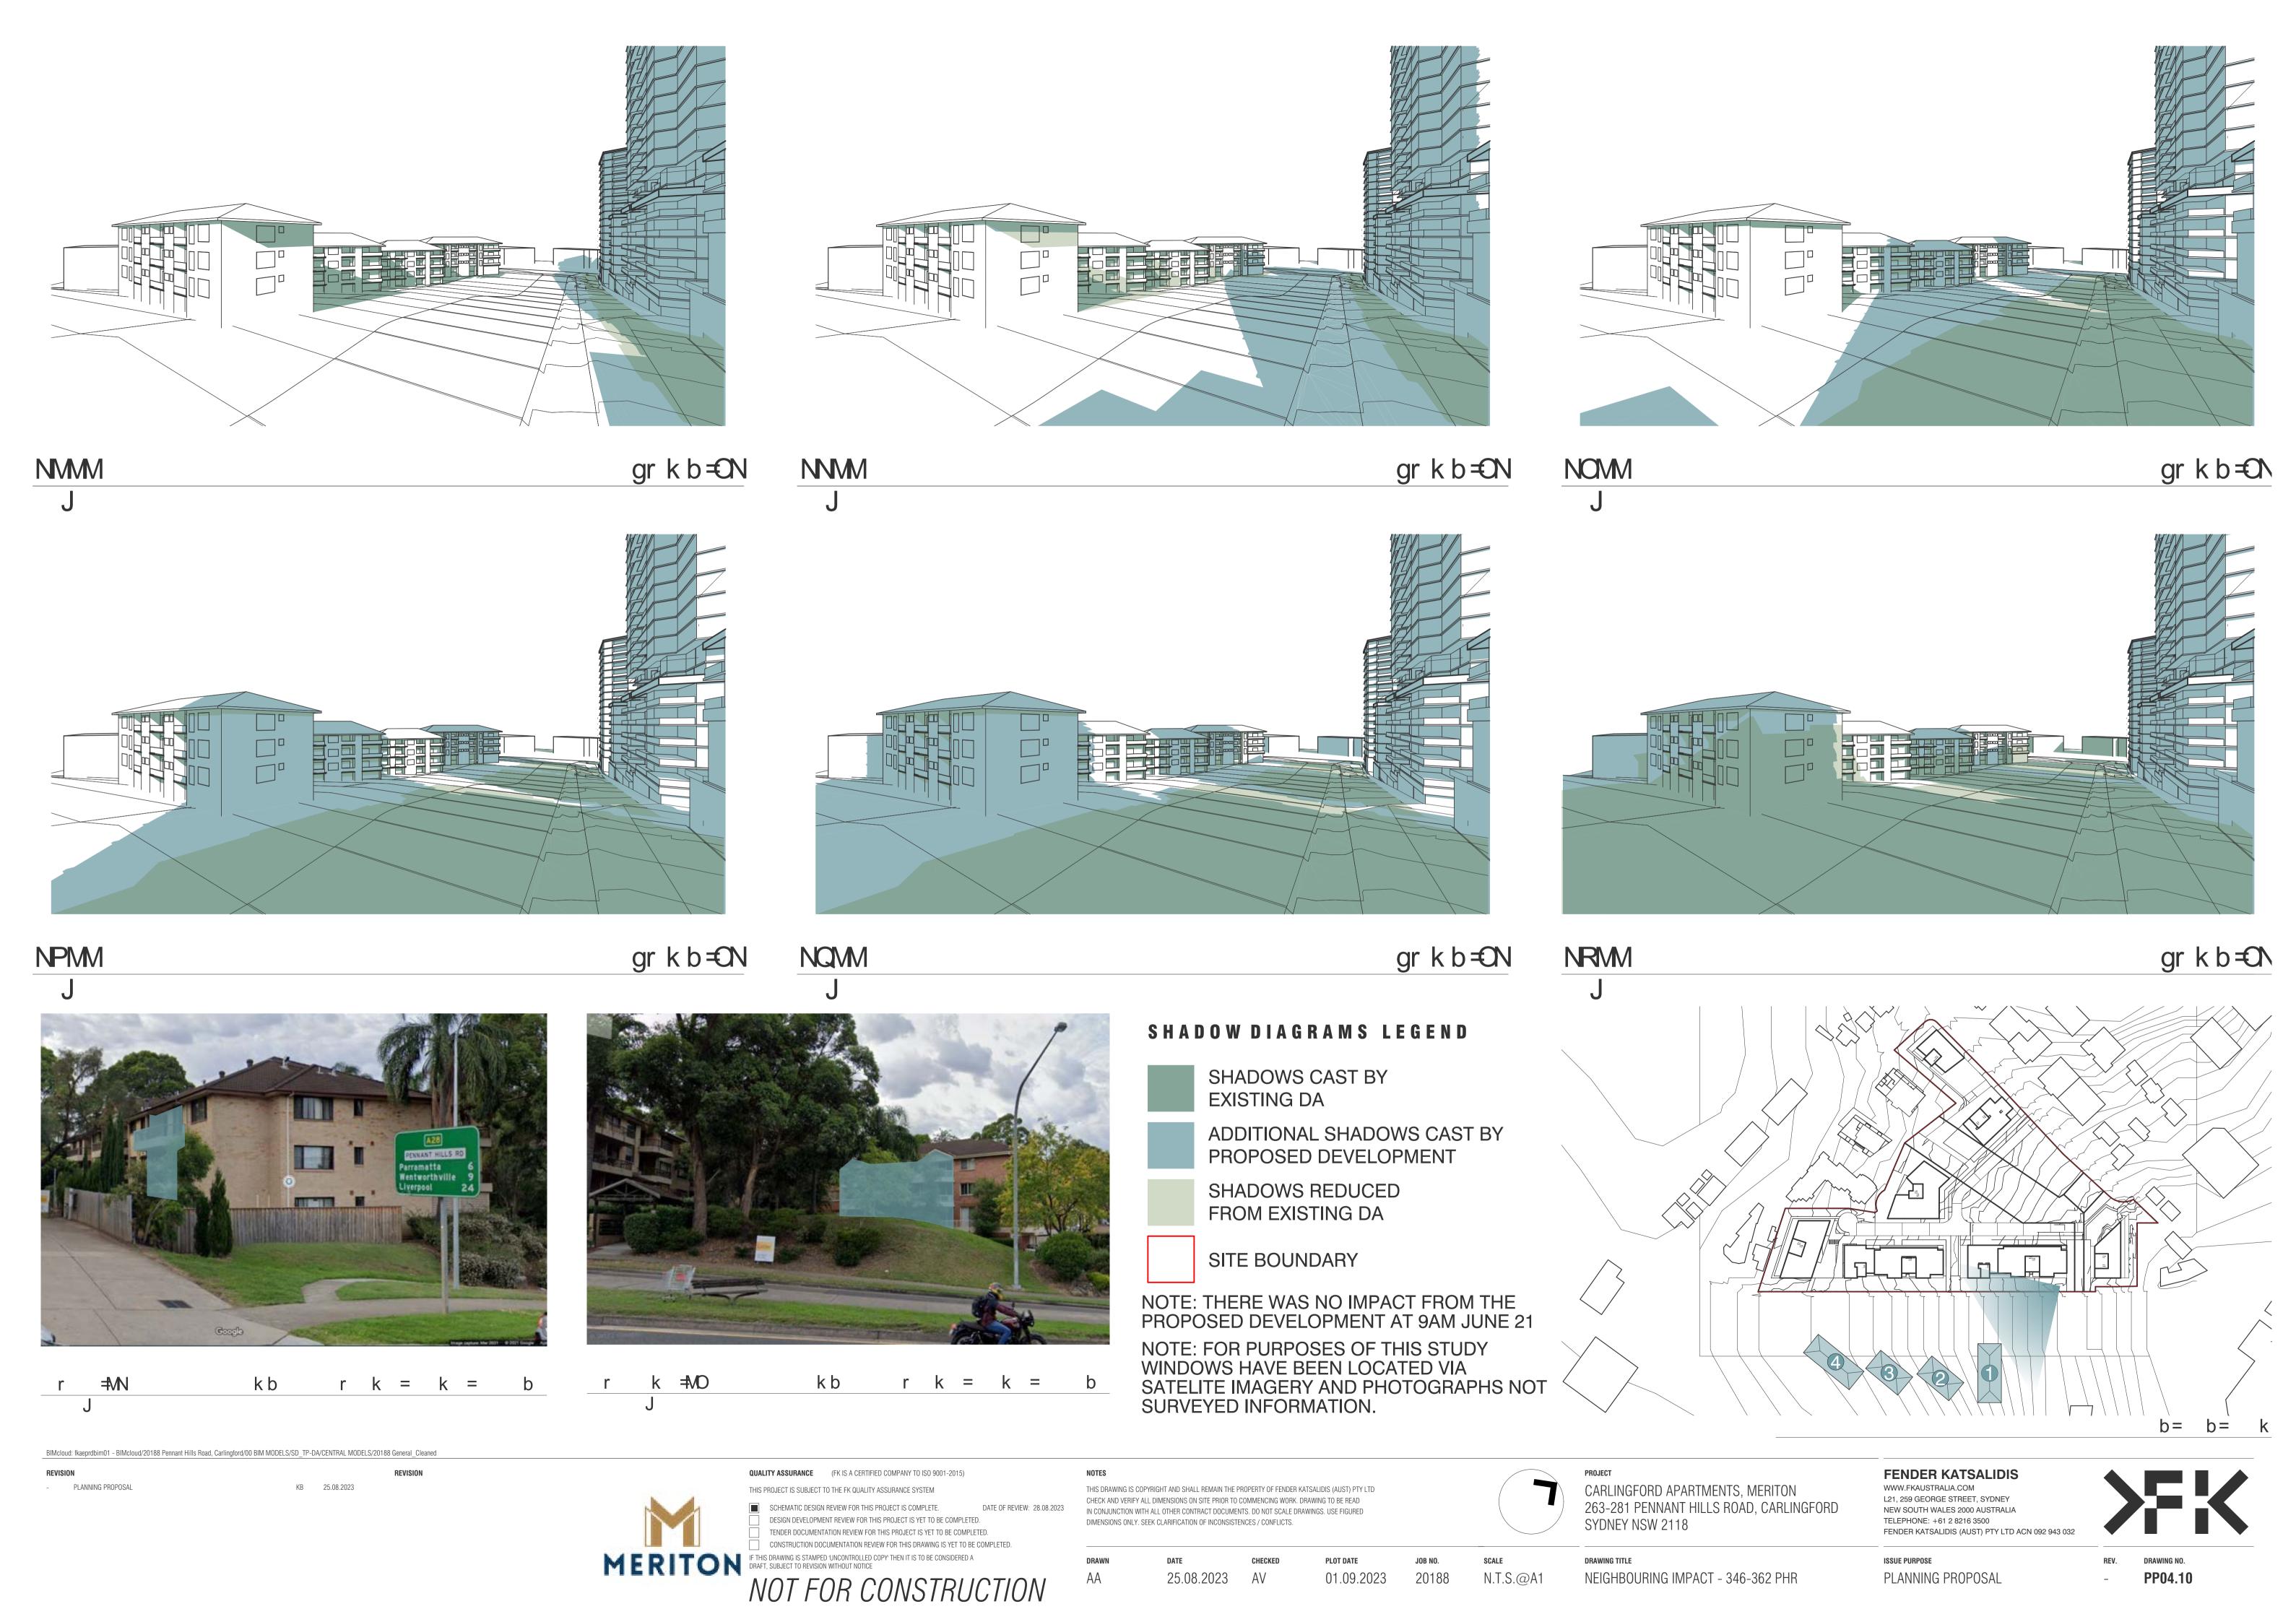

EXISTING VEGETATION

342 - 362 PENNANT HILLS RD 2 - 12 SHIRLEY STREET

PROPOSED SITE

BIMcloud: fkaeprdbim01 - BIMcloud/20188 Pennant Hills Road, Carlingford/00 BIM MODELS/SD\_TP-DA/CENTRAL MODELS/20188 General\_Cleaned

#### NORTH EAST VIEW

KB 25.08.2023

PLANNING PROPOSAL

SHADOWS CAST BY **EXISTING DA** 

SHADOW DIAGRAMS LEGEND

ADDITIONAL SHADOWS CAST BY PROPOSED DEVELOPMENT

SHADOWS REDUCED FROM EXISTING DA

NOTE: FOR PURPOSES OF THIS STUDY BUILDINGS AND APARTMENTS HAVE BEEN LOCATED VIA SATELITE IMAGERY AND AN APPROVED DA ONLY, NOT SURVEYED INFORMATION. THIS STUUDY IS INDICATIVE AND SHOULD NOT BE RELIED ON FOR CONSTRUCTION.

FENDER KATSALIDIS FENDER KATSALIDIS (AUST) PTY LTD ACN 092 943 032

NOTE: FOR PURPOSES OF THIS STUDY BUILDINGS AND APARTMENTS HAVE BEEN LOCATED VIA SATELITE IMAGERY ONLY NOT SURVEYED INFORMATION. THIS STUUDY IS INDICATIVE AND SHOULD NOT BE RELIED ON FOR CONSTRUCTION.