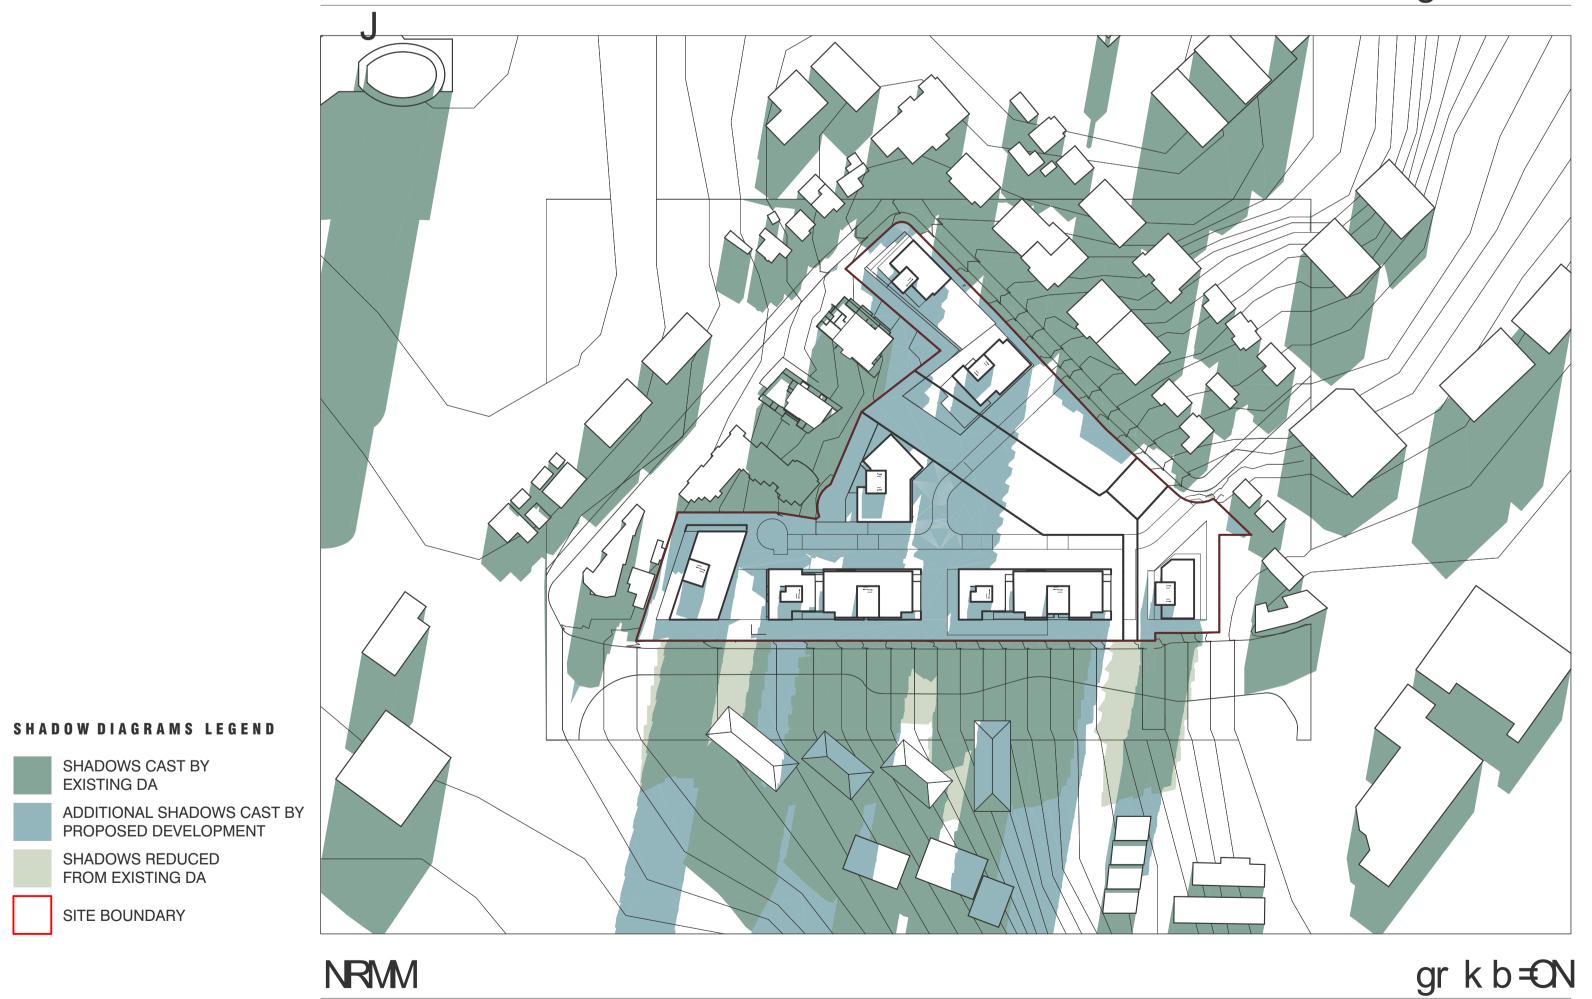

NOT FOR CONSTRUCTION

DRAWING TITLE N.T.S.@A1 25.08.2023 01.09.2023

NEIGHBOURING IMPACT-2-6 SHIRLEY STREET

**ISSUE PURPOSE** PLANNING PROPOSAL

BIMcloud: fkaeprdbim01 - BIMcloud/20188 Pennant Hills Road, Carlingford/00 BIM MODELS/SD\_TP-DA/CENTRAL MODELS/20188 General Cleaned

SHADOWS CAST BY EXISTING DA

SHADOWS REDUCED FROM EXISTING DA

SITE BOUNDARY

KB 25.08.2023 PLANNING PROPOSAL

**QUALITY ASSURANCE** (FK IS A CERTIFIED COMPANY TO ISO 9001-2015) THIS PROJECT IS SUBJECT TO THE FK QUALITY ASSURANCE SYSTEM