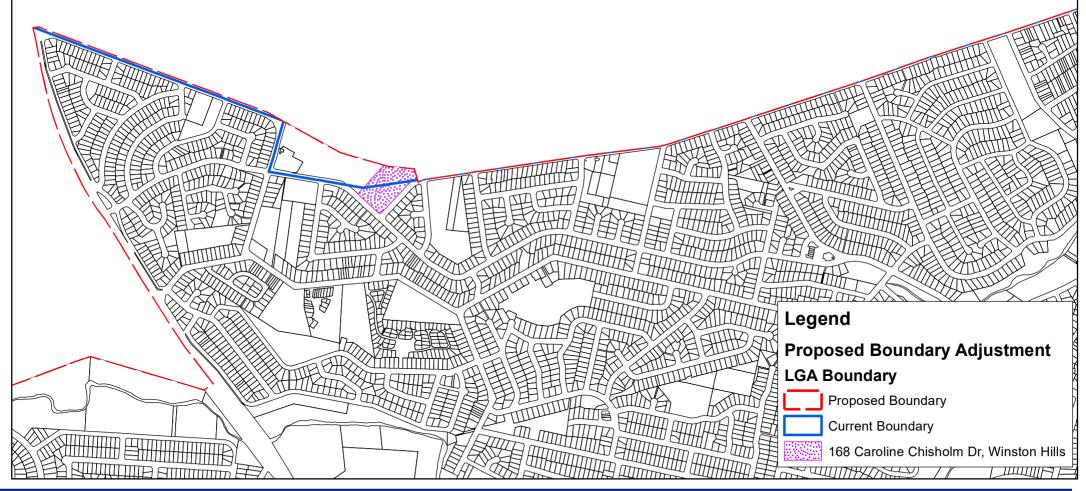

## **Proposed LGA Boundary**

26/10/2023

## Local Government Area Boundary - The Hills Shire Council & City Of Parramatta Affected Property/Parcel - 168 Caroline Chisholm Drive, Winston Hills

DISCLAIMER: Flood levels and flood extent lines are based on current information held by Council. Council does not accept responsibility for the accuracy of this Information. Any pipe sizes and location of pits and pipe lines should be confirmed by site investigation.