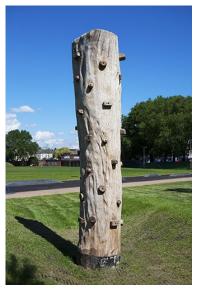

### **CUSTOM Timber Climbing totems**

2 Colour grips for different challenge Australian Made rock climbing grips Range of shapes for different challenge up to 4.2m in height Up to 400mm in diameter Oiled Australian Hardwood

#### PRECEDENT IMAGES

PO Box 1004 Lane Cove, NSW, 2066 P: 02 9420 8296 E:russell@playworkshop.com.au