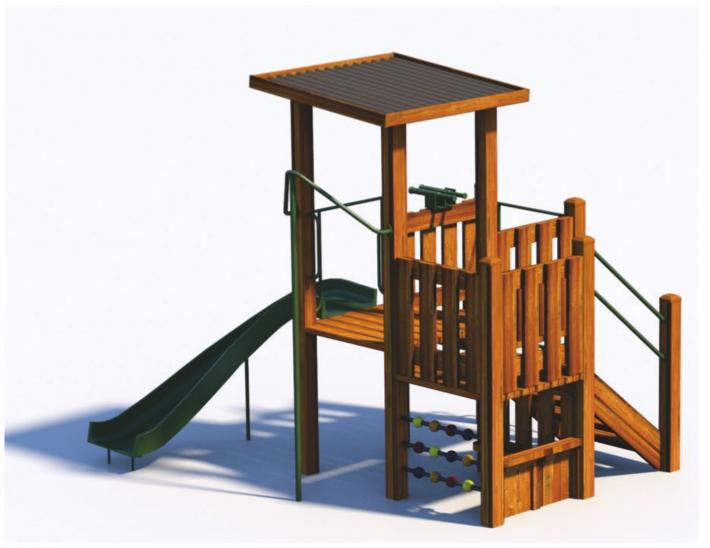

## **CUSTOM Timber Structure including:**

1200 Curved Slide, firemans pole, binoculars, abacus panel, access stairs, shop front, access ladder and Skillion Roof

Oiled Australian Cypress

PO Box 1004 Lane Cove, NSW, 2066 P: 02 9420 8296 E:russell@playworkshop.com.au

ROGER GREGORY PLAYGROUND CITY OF PARRAMATTA COUNCIL

**SCALE:** 1:100 @ A3

PW-L-20-010

**DATE:** 13.02.20

REV: SHEET NO: 2 of 3