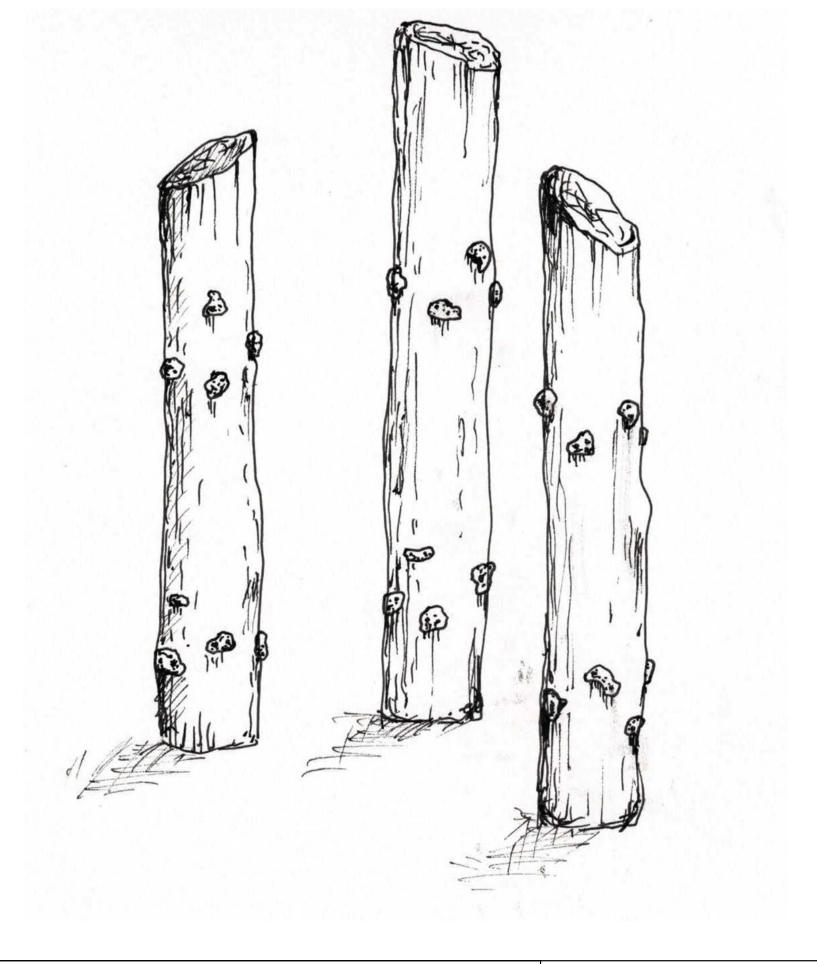

### **CUSTOM Timber Climbing totems**

2 Colour grips for different challenge Australian Made rock climbing grips Range of shapes for different challenge up to 4.2m in height Up to 400mm in diameter Oiled Australian Hardwood

#### PRECEDENT IMAGES

PO Box 1004 Lane Cove, NSW, 2066 P: 02 9420 8296 E:russell@playworkshop.com.au