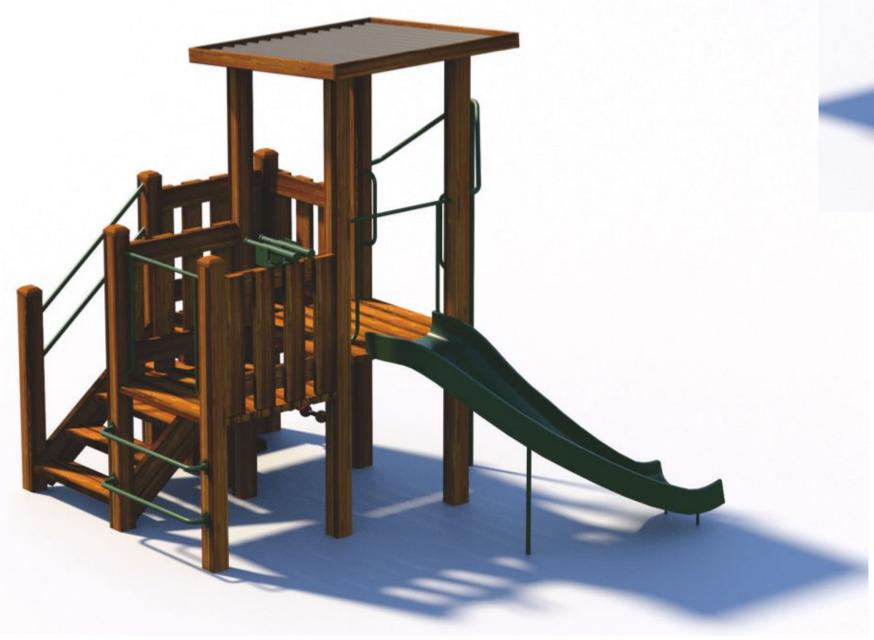

## **CUSTOM Timber Structure including:**

1200 Curved Slide, firemans pole, binoculars, abacus panel, access stairs, shop front, access ladder and Skillion Roof

Oiled Australian Cypress

PO Box 1004 Lane Cove, NSW, 2066 P: 02 9420 8296 E:russell@playworkshop.com.au