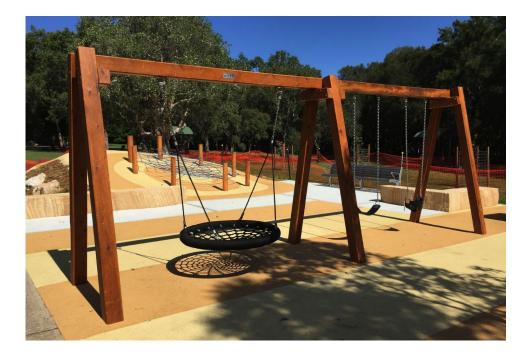

### swi0023 Swing Basket Senior Cypress

Sandstone Flagging with engravings

Stainless Steel Talk Tubes

P132 Flying Disk Spinner

2 Large Boulders

PO Box 1004 Lane Cove, NSW, 2066 P: 02 9420 8296 E:russell@playworkshop.com.au