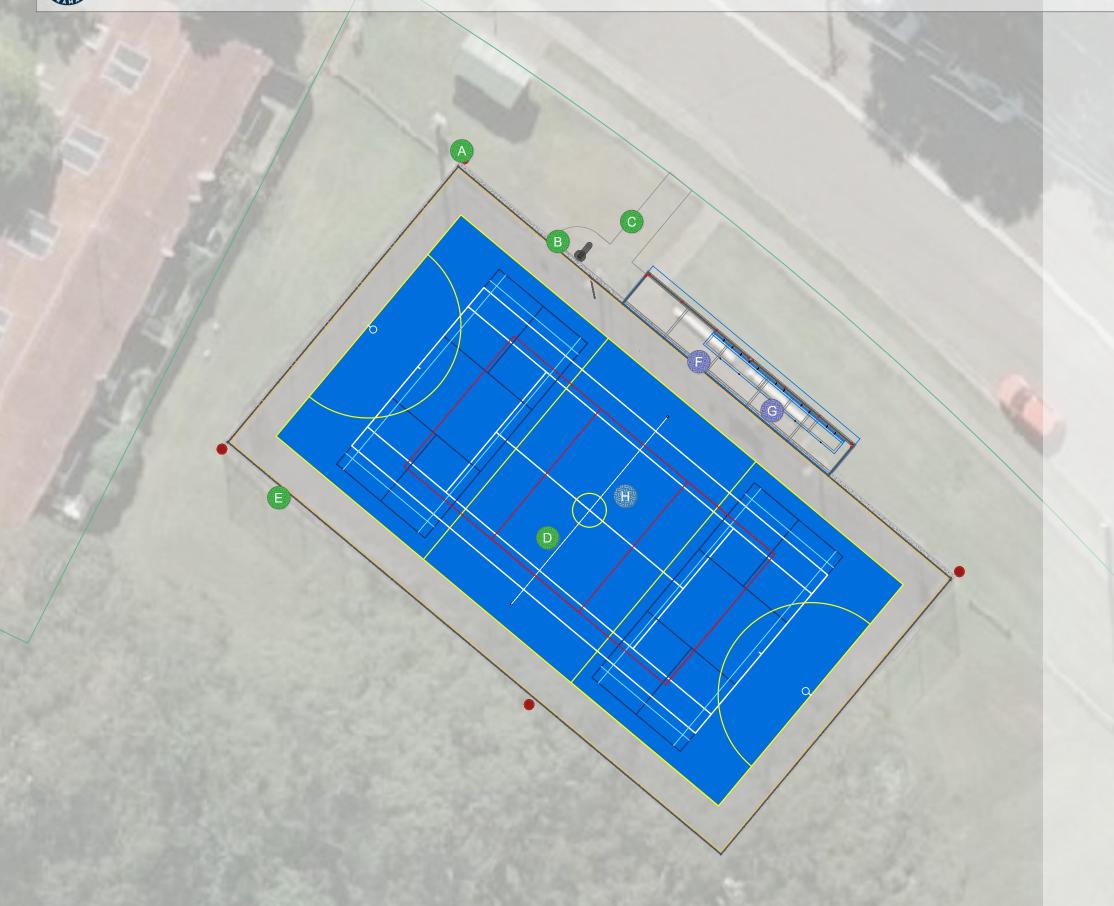

## Park Services | Dundas Park multi-purpose court

Notes

Stage 1 LED court lighting

Accessible drinking fountain with tap

Accessible access pathway

Court Construction

Court fencing

Stage 2

Seating with lockable storage under seating

Stage 3

| DE TENNES DE LE SENSE DE LA CONTRACTOR D |                                            |                  |                        |  |
|--------------------------------------------------------------------------------------------------------------------------------------------------------------------------------------------------------------------------------------------------------------------------------------------------------------------------------------------------------------------------------------------------------------------------------------------------------------------------------------------------------------------------------------------------------------------------------------------------------------------------------------------------------------------------------------------------------------------------------------------------------------------------------------------------------------------------------------------------------------------------------------------------------------------------------------------------------------------------------------------------------------------------------------------------------------------------------------------------------------------------------------------------------------------------------------------------------------------------------------------------------------------------------------------------------------------------------------------------------------------------------------------------------------------------------------------------------------------------------------------------------------------------------------------------------------------------------------------------------------------------------------------------------------------------------------------------------------------------------------------------------------------------------------------------------------------------------------------------------------------------------------------------------------------------------------------------------------------------------------------------------------------------------------------------------------------------------------------------------------------------------|--------------------------------------------|------------------|------------------------|--|
| Project: Dundas Park multi-purpose court                                                                                                                                                                                                                                                                                                                                                                                                                                                                                                                                                                                                                                                                                                                                                                                                                                                                                                                                                                                                                                                                                                                                                                                                                                                                                                                                                                                                                                                                                                                                                                                                                                                                                                                                                                                                                                                                                                                                                                                                                                                                                       |                                            | Date: 23/07/2020 | Status:<br>Revision: A |  |
|                                                                                                                                                                                                                                                                                                                                                                                                                                                                                                                                                                                                                                                                                                                                                                                                                                                                                                                                                                                                                                                                                                                                                                                                                                                                                                                                                                                                                                                                                                                                                                                                                                                                                                                                                                                                                                                                                                                                                                                                                                                                                                                                | Site:<br>Yates Ave, Dundas Valley NSW 2117 |                  | Status:<br>Revision: B |  |
| Drawing Name: Dundas Park multi-purpose court - Project Outline                                                                                                                                                                                                                                                                                                                                                                                                                                                                                                                                                                                                                                                                                                                                                                                                                                                                                                                                                                                                                                                                                                                                                                                                                                                                                                                                                                                                                                                                                                                                                                                                                                                                                                                                                                                                                                                                                                                                                                                                                                                                | Drafted by: Ian Hasselman                  |                  |                        |  |
| Address:<br>Yates Ave, Dundas Valley NSW 2117                                                                                                                                                                                                                                                                                                                                                                                                                                                                                                                                                                                                                                                                                                                                                                                                                                                                                                                                                                                                                                                                                                                                                                                                                                                                                                                                                                                                                                                                                                                                                                                                                                                                                                                                                                                                                                                                                                                                                                                                                                                                                  | Date: 18/02/2022                           |                  |                        |  |