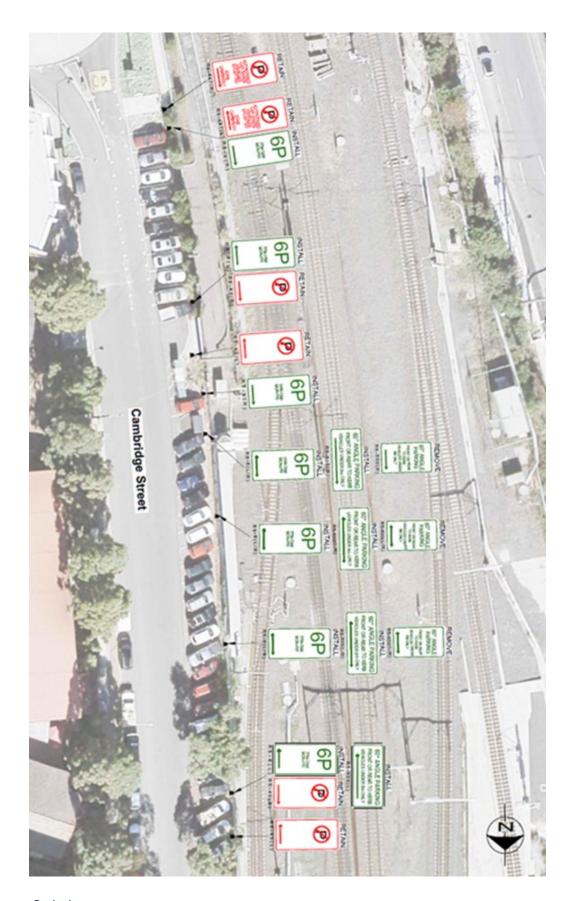

## RE: Proposed '6P 7pm-7am Monday-Friday' Parking Restriction in Cambridge Street, Epping

City of Parramatta Council consulted with the community regarding a proposal to install '6P 7pm – 7am Mon- Fri' parking restrictions on the western side of Cambridge Street in Epping, between Chester Street and the roundabout near the southern end of the street.

- 1. That 32 of the 76 parking spaces on the west side of Cambridge Street, Epping north of the roundabout have a '6P 7:00pm to 7:00am Monday-Friday' parking restriction imposed on them as shown on the plan within the report.
- 2. That a report be presented to the PTC and Council by the end of 2022 to review the '6P 7:00pm to 7:00am Monday Friday' parking restriction as detailed in recommendation 1.

Regards,

Richard Searle

Traffic and Transport Manager

Attach: Sketch plan