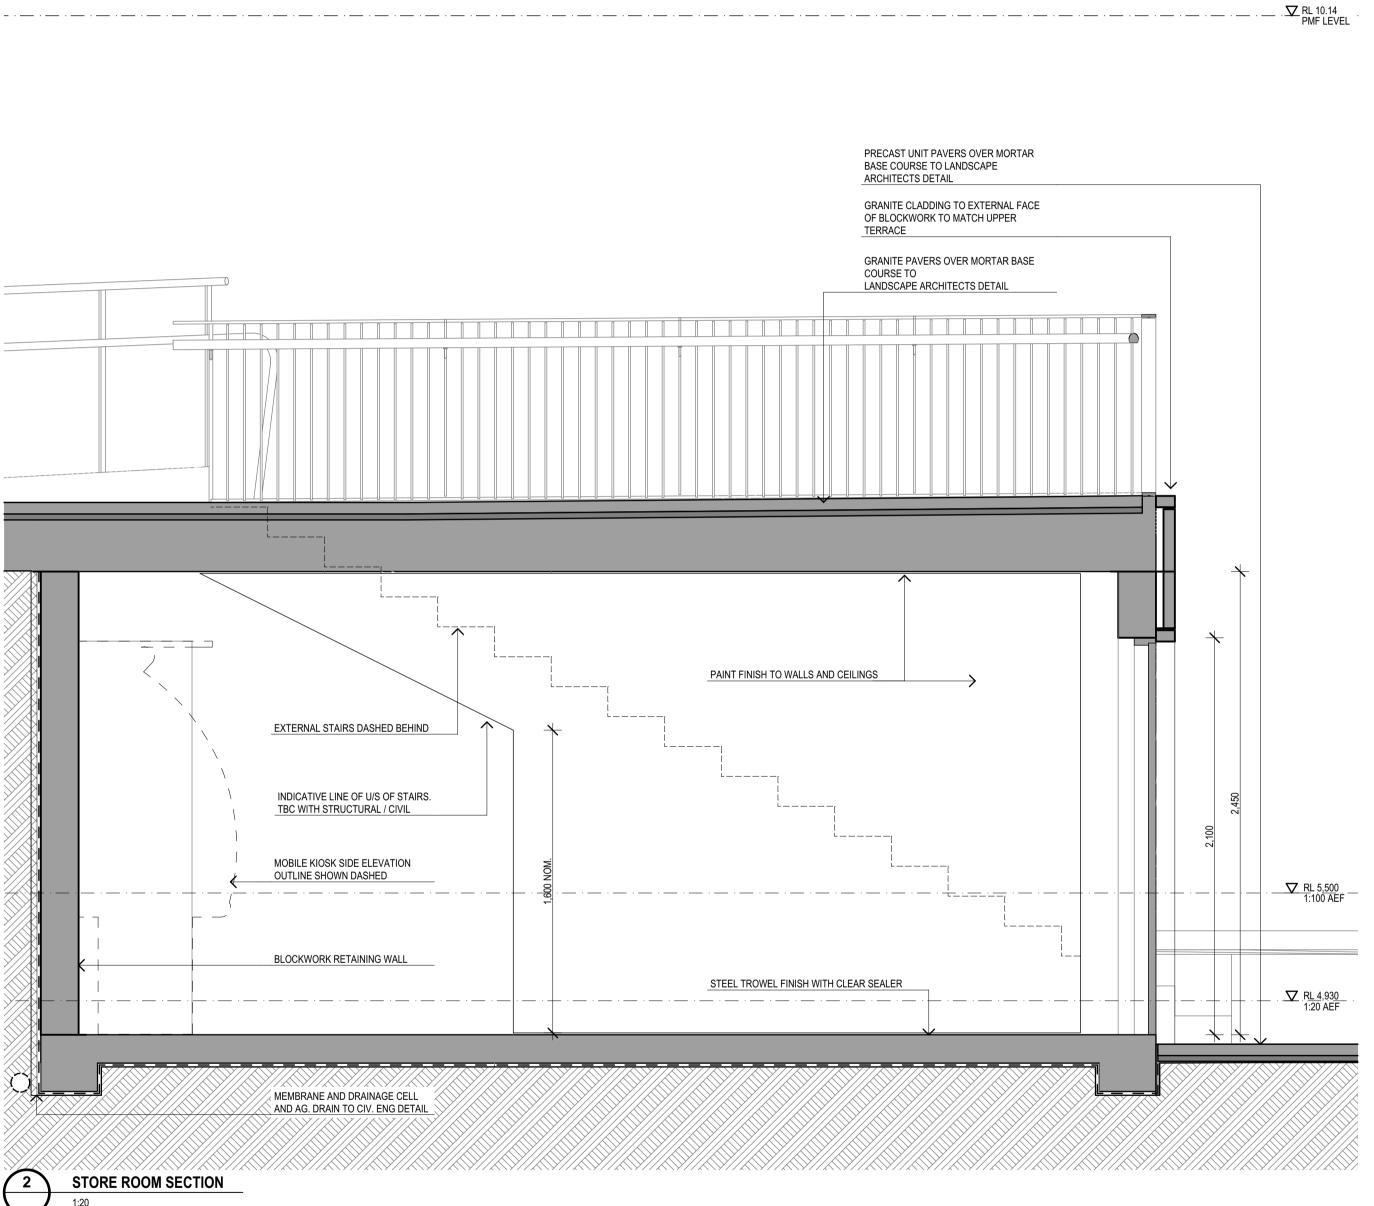

| CITY OF<br>PARRAMATTA | 18-17 CHARLES STREET SQUARE |
| TITLE | TITLE |        | DO NOT SCALE DRAWINGS. USE FIGURED<br>DIMENSIONS ONLY. VERIFY ALL DIMENSIONS<br>ON SITE.<br>REFER ANY DISCREPANCIES TO THE ARCHITECT.<br>THIS DRAWING, THE INFORMATION ON IT AND<br>THE DESIGN ARE COPYRIGHT OF |                       | SCALE CHECK 5               |
|       |       |        | LAHZ NIMMO ARCHITECTS PTY LTD                                                                                                                                                                                   | AM                    |                             |

1:20



|    | lah                 | znimmo                                                    |                                          |      |         |             |                 |         |
|----|---------------------|-----------------------------------------------------------|------------------------------------------|------|---------|-------------|-----------------|---------|
|    | Suite 40<br>3 Glads | 04, Flourmill Studios<br>tone St<br>vn NSW 2042 Australia | T 02 9550 5<br>F 02 9550 5<br>www.lahzni | 233  | JUKE    | E ROOM      |                 |         |
|    | REVIEW              | DIRECTOR SIGNATURE                                        |                                          | DATE | DRAWN   | PLOT DATE   | SCALE @A1       |         |
|    | TENDER              |