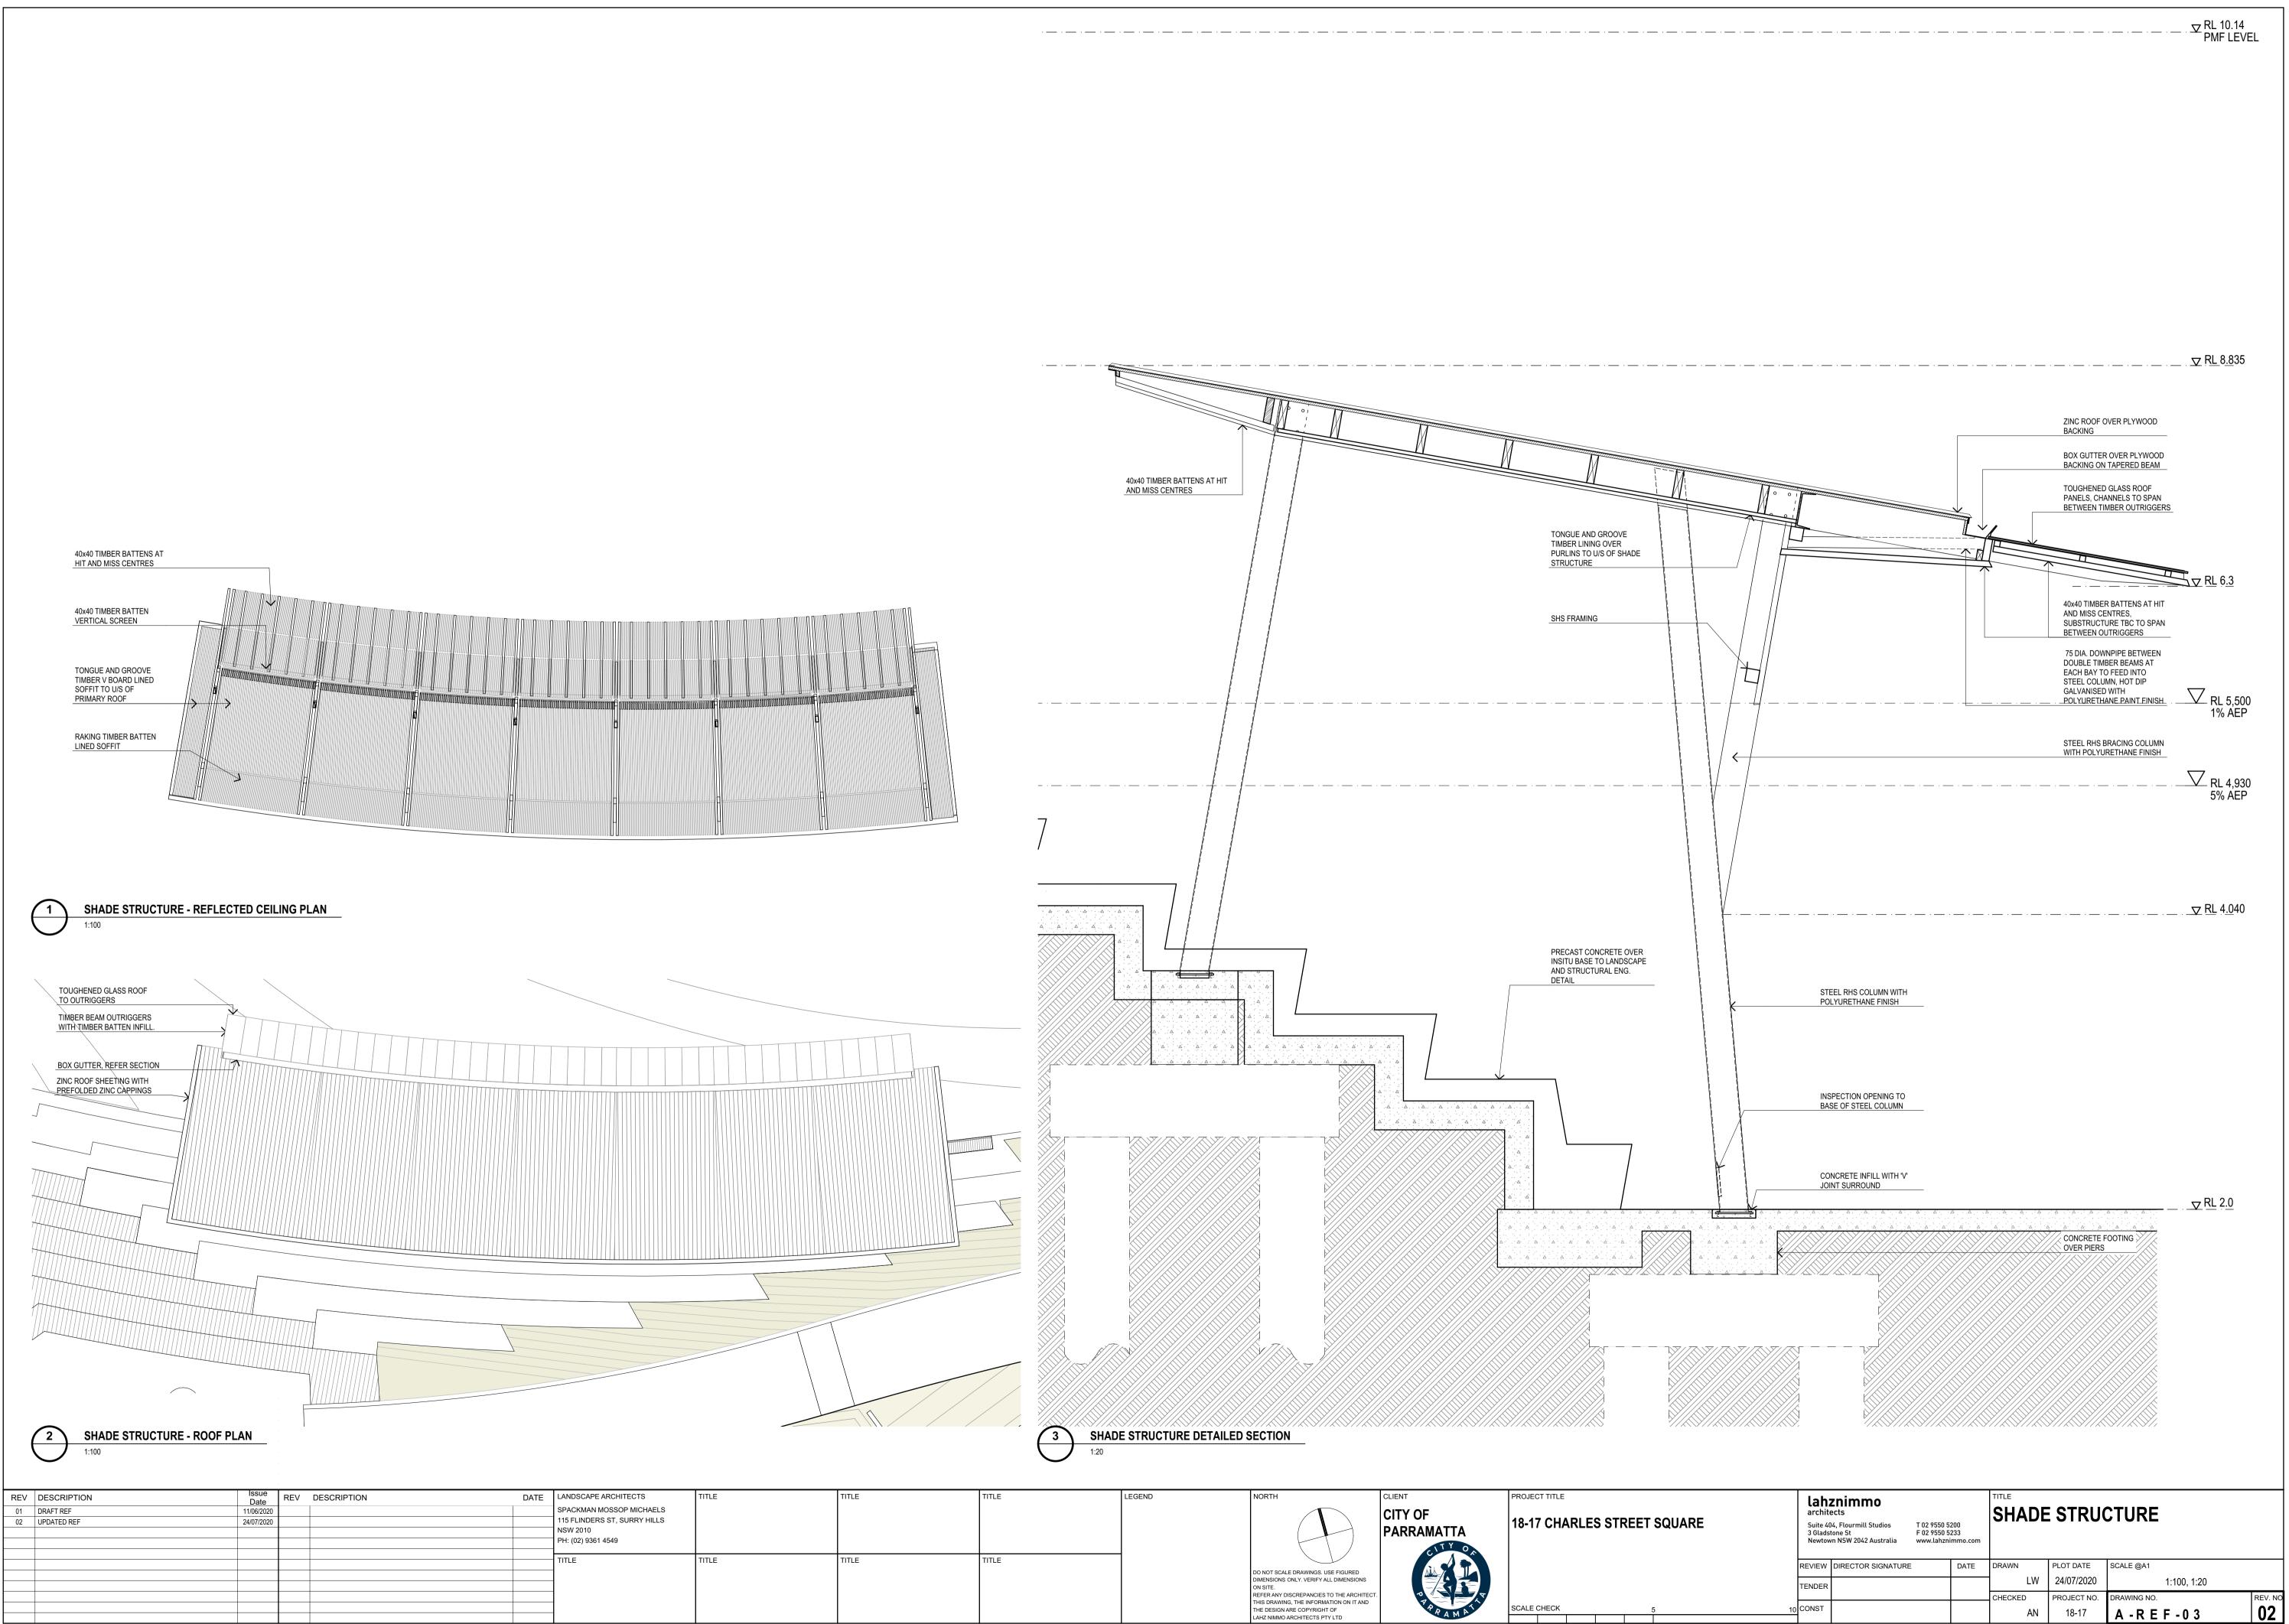

| Newtown NSW 2042 Adstratia www.tali21111110.com |                    |      |         |                  |                                            |                                                                        |
|-------------------------------------------------|--------------------|------|---------|------------------|--------------------------------------------|------------------------------------------------------------------------|
| REVIEW                                          | DIRECTOR SIGNATURE | DATE | DRAWN   | PLOT DATE        | SCALE @A1                                  |                                                                        |
| ENDER                                           |                    |      | LW      | 24/07/2020       | 1:20, 1:100                                |                                                                        |
|                                                 |                    |      | CHECKED | PROJECT NO.      | DRAWING NO.                                | REV. NO                                                                |
| CONST                                           |                    |      | AN      | 18-17            | A - R E F - 0 4                            | 02                                                                     |
|                                                 | ENDER              |      | ENDER   | ENDER LW CHECKED | ENDER LW 24/07/2020<br>CHECKED PROJECT NO. | ENDER LW 24/07/2020 1:20, 1:100   ONST CHECKED PROJECT NO. DRAWING NO. |