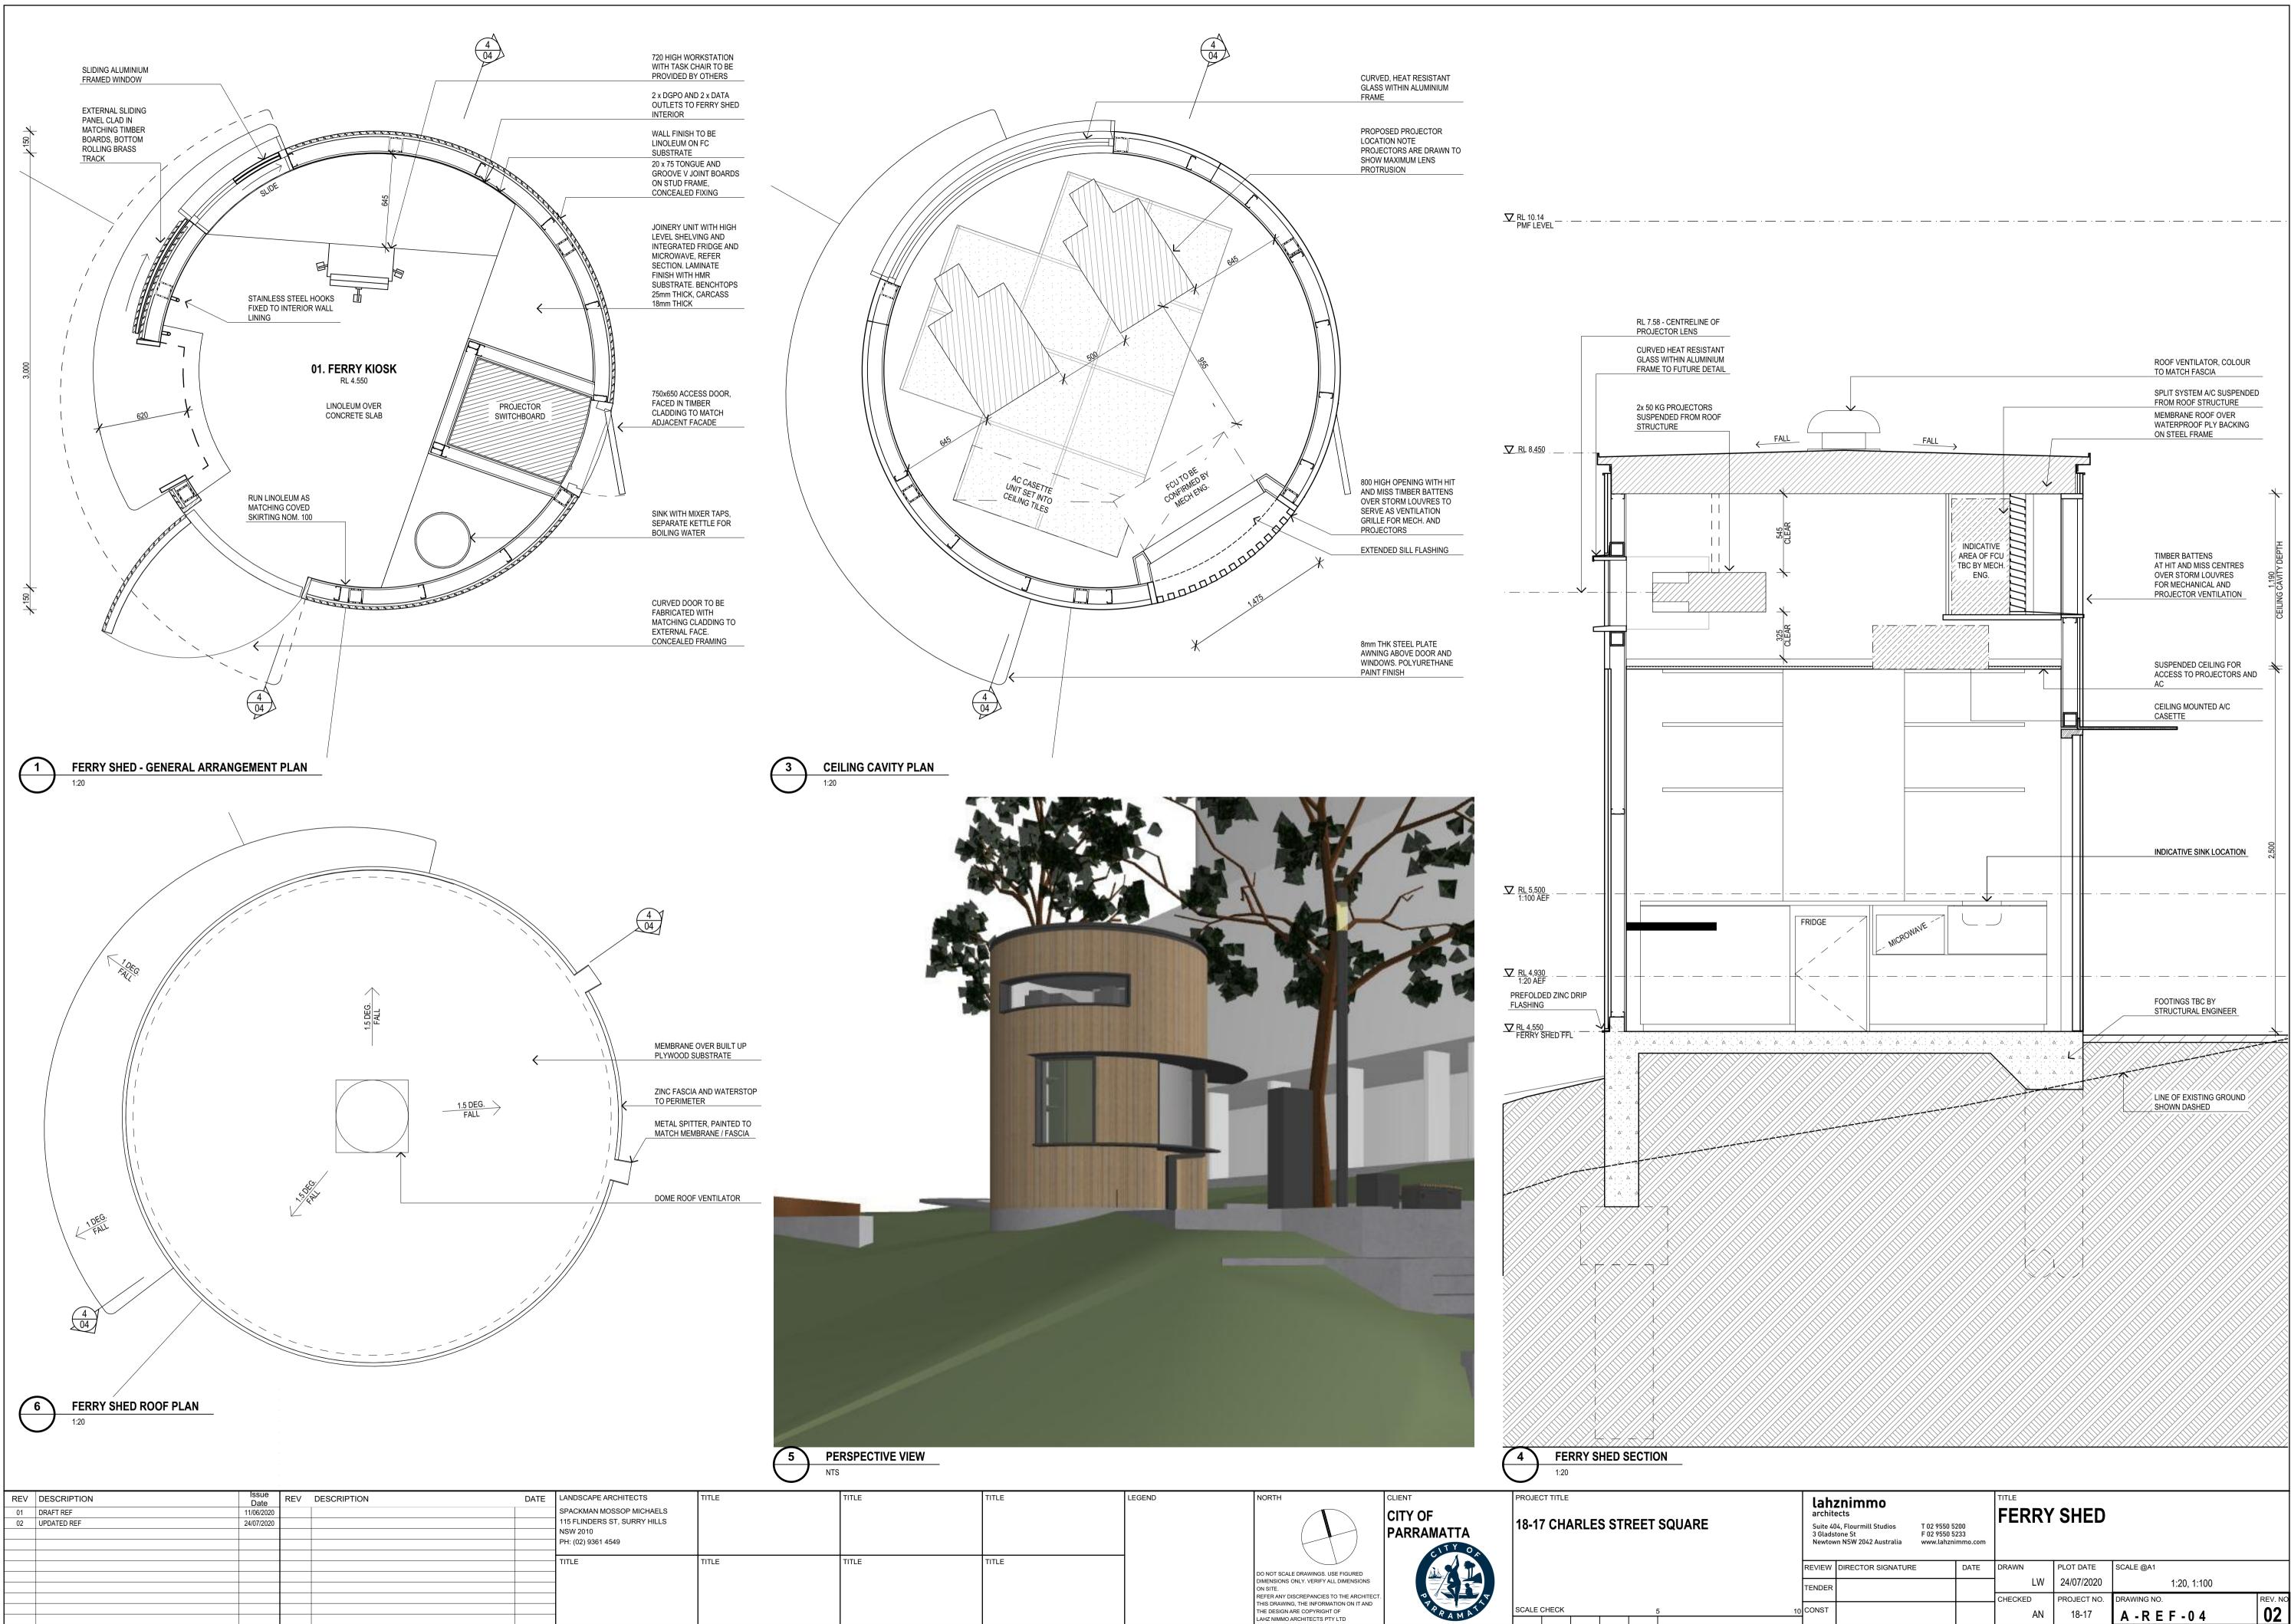

| TITLE | TITLE | LEGEND | NORTH                                                                                                                                                                                                           | CLIENT                | PROJECT TITLE               |
|-------|-------|--------|-----------------------------------------------------------------------------------------------------------------------------------------------------------------------------------------------------------------|-----------------------|-----------------------------|
|       |       |        |                                                                                                                                                                                                                 | CITY OF<br>PARRAMATTA | 18-17 CHARLES STREET SQUARE |
| TITLE | TITLE |        | DO NOT SCALE DRAWINGS. USE FIGURED<br>DIMENSIONS ONLY. VERIFY ALL DIMENSIONS<br>ON SITE.<br>REFER ANY DISCREPANCIES TO THE ARCHITECT.<br>THIS DRAWING, THE INFORMATION ON IT AND<br>THE DESIGN ARE COPYRIGHT OF |                       | SCALE CHECK 5               |
|       |       |        | LAHZ NIMMO ARCHITECTS PTY LTD                                                                                                                                                                                   | AM                    |                             |

1:20

|    | lah                 | znimmo                                                    |                                          |      |         |             |                 |         |
|----|---------------------|-----------------------------------------------------------|------------------------------------------|------|---------|-------------|-----------------|---------|
|    | Suite 40<br>3 Glads | 04, Flourmill Studios<br>tone St<br>vn NSW 2042 Australia | T 02 9550 5<br>F 02 9550 5<br>www.lahzni | 233  | JUKE    | E ROOM      |                 |         |
|    | REVIEW              | DIRECTOR SIGNATURE                                        |                                          | DATE | DRAWN   | PLOT DATE   | SCALE @A1       |         |
|    | TENDER              |                                                           |                                          |      | LW      | 24/07/2020  | 1:20            |         |
|    |                     |                                                           |                                          |      | CHECKED | PROJECT NO. | DRAWING NO.     | REV. NC |
| 10 | CONST               |                                                           |                                          |      | AN      | 18-17       | A - R E F - 0 5 | 02      |