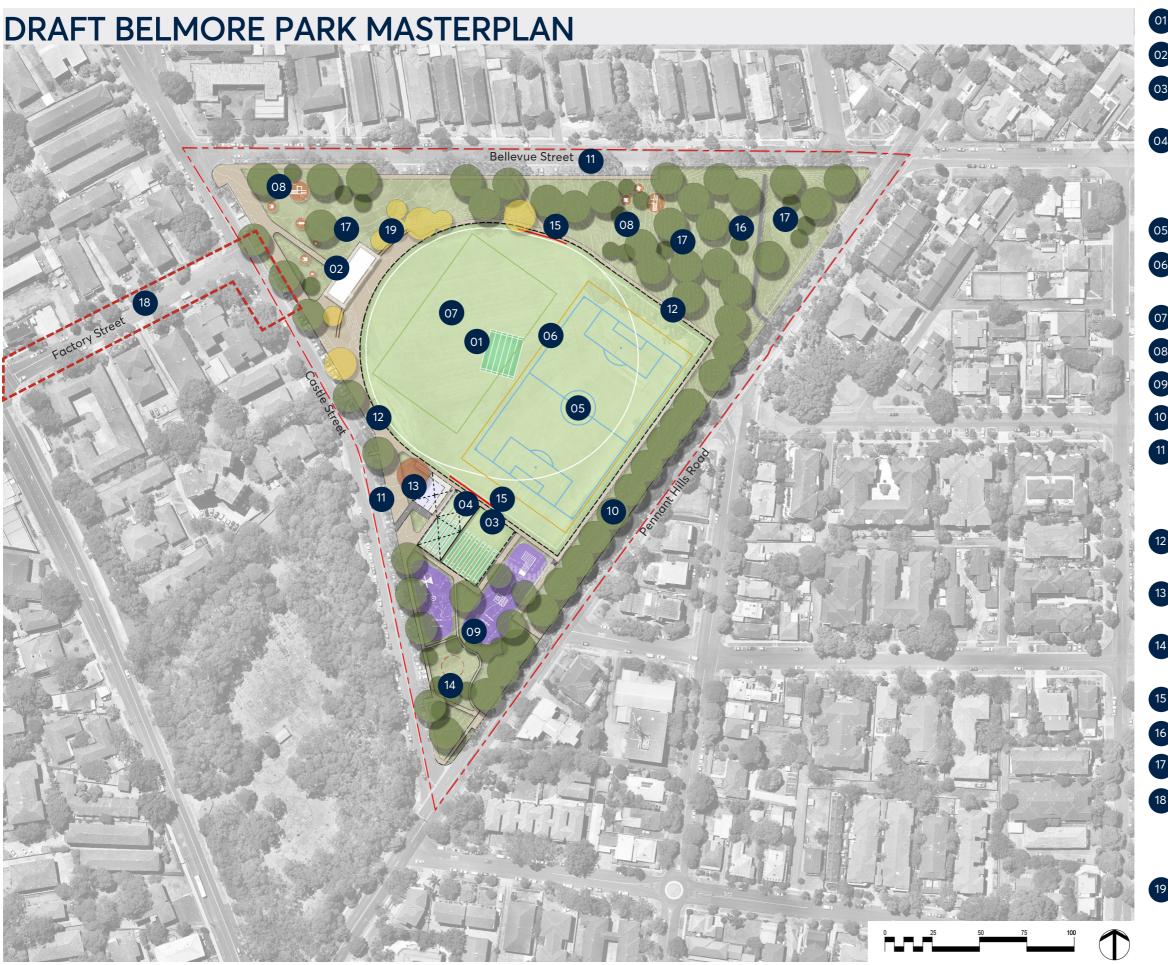

- 01 CRICKET OVAL WITH 6 TURF PITCHES
- 02 NEW SPORTS PAVILION BUILDING
- TURF PRACTICE NETS
   6 PITCHES
- SYNTHETIC PRACTICE NETS
  INCLUDING ROOF STRUCTURE
  FOR ALL WEATHER USE
   4 PITCHES
- 05 FULL SIZE SOCCER FIELD
- 66 FULL SIZE RUGBY/UNION LEAGUE
- 07 MINI SIZE FIELD FOR JUNIOR SPORT
- 08 FITNESS STATIONS
  - 9 NEW DISTRICT LEVEL PLAYGROUND
- 10 EXISTING BUFFER PLANTING TO ROAD
- 11 REVIEW EXISTING PARKING TO CREATE GREATER CAPACITY AND BETTER ACCESS TO FACILITIES. NO NET LOSS OF PARKING
- 12 PERIMETER FENCING AND WALKING LOOP AROUND RICHIE BENAUD OVAL
- NEW PUBLIC AMENITIES + STORAGE BUILDING
- 14 POTENTIAL COMMUNITY GARDEN LOCATION
- 15 CRICKET SIGHT SCREEN
- 16 EXISTING FLOOD DETENTION BASIN
- 17 NATIVE VEGETATION PLANTING
- 18 CROSSING POINT AND STREETSCAPE IMPROVEMENT TO LIGHT RAIL CONNECTION (SUBJECT TO APPROVALS)
- 19 SPECTATOR SEATING

NOTE: SPORTS FIELD LIGHTING, DRAINAGE AND IRRIGATION TO BE INCLUDED SUBJECT TO DETAIL DESIGN.