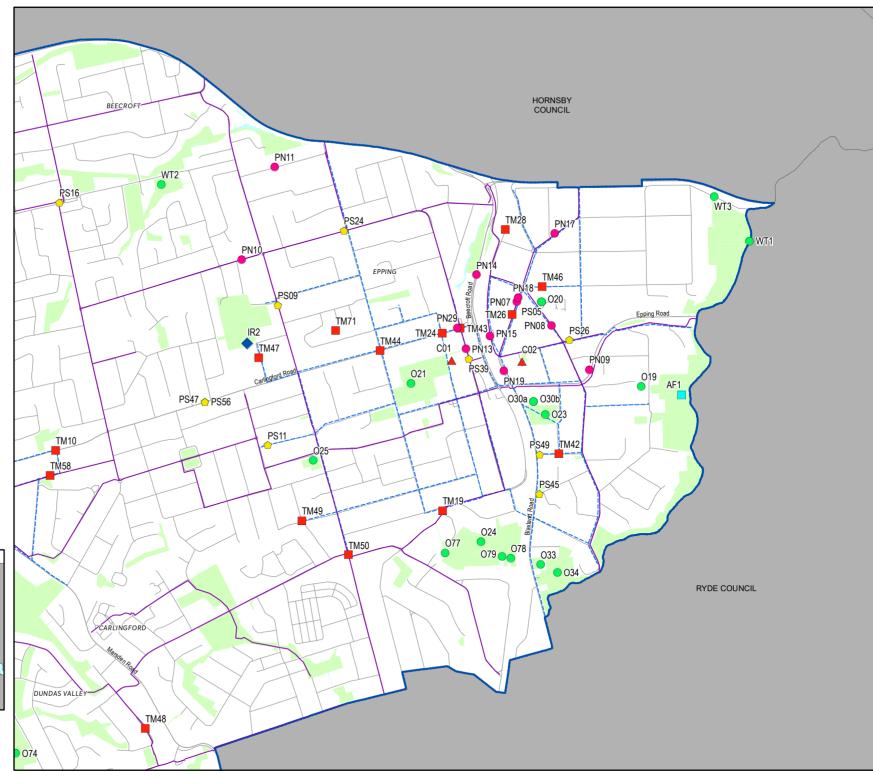

### MS\_09

The following items are identified to be provided in this general area, but the location is unconfirmed. Refer to the Schedule for more details.

- C13 New public toilets, various locations;
- O22 New Civic Space, Epping:
- O29a and O29b New open space, Epping
- O31a and O31b New open space, Epping
- PS42 Upgrade existing pedestrian facility, Epping;
- PS57 New pedestrian refuge, Epping;
- PS58 New pedestrian refuge, Eastwood;
- PN12 Signage, Epping:
- PN16 Public lane upgrade, Epping
- PN20 Pedestrian footpath upgrades, Epping;
- PN21 Pedestrian footpath upgrade;
- PN22 Pedestrian footpath upgrade;
- PN33 Public realm improvements, various locations
- TM39 New Road, Epping