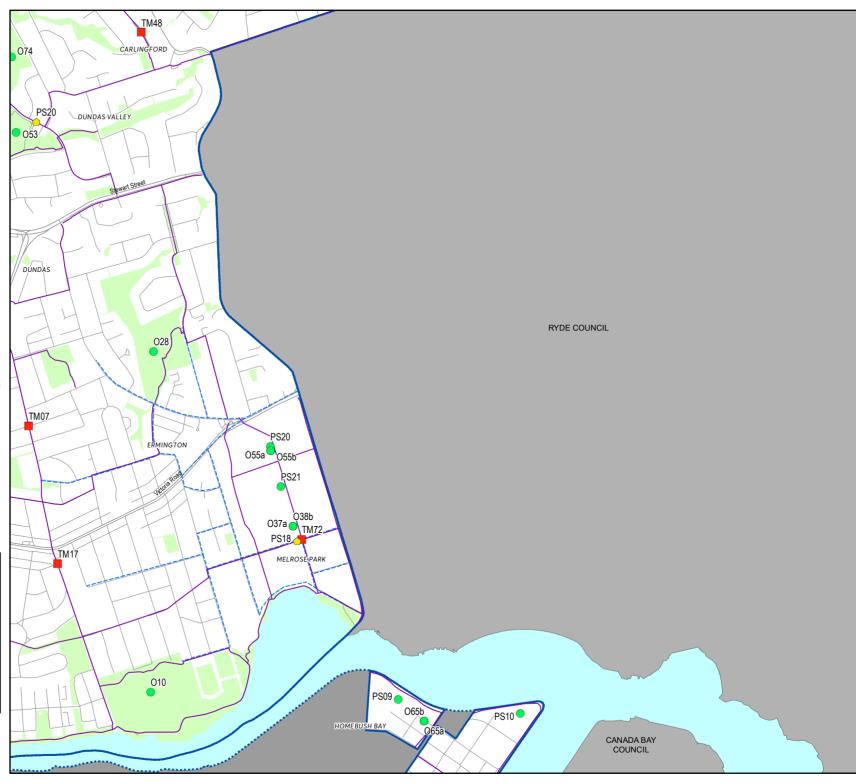

### MS\_10

The following items are identified to be provided in this general area, but the location is unconfirmed. Refer to the Schedule for more details C04a and C04b - New community space, Melrose Park; C11a and C11b - New library link, Melrose Park; C13 - New public toilets, various locations; IR5a and IR5b - New indoor sports courts, Wentworth