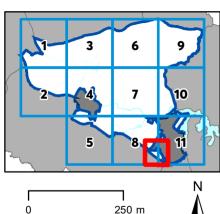

#### $MS_08A$

The following items are identified to be provided in this general area, but the location is unconfirmed. Refer to the Schedule for more details. C13 - New public toilets, various locations; C15 - New community space, Carter St - fit-out PN33 - Public realm improvements, various locations