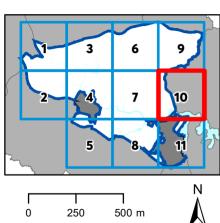

### MS\_10

The following items are identified to be provided in this general area, but the location is unconfirmed. Refer to the Schedule for more details C04a and C04b - New community space, Melrose Park; C11a and C11b - New library link, Melrose Park; C13 - New public toilets, various locations; IR5a and IR5b - New indoor sports courts, Wentworth