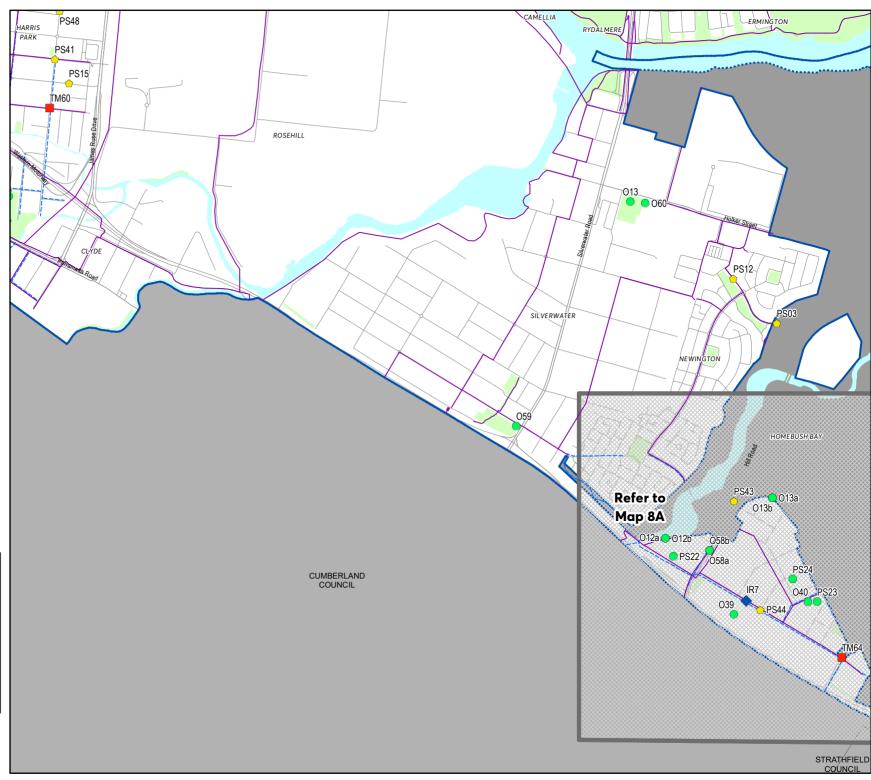

### MS\_08

The following items are identified to be provided in this general area, but the location is unconfirmed. Refer to the Schedule for more details. C13 - New public toilets, various locations;