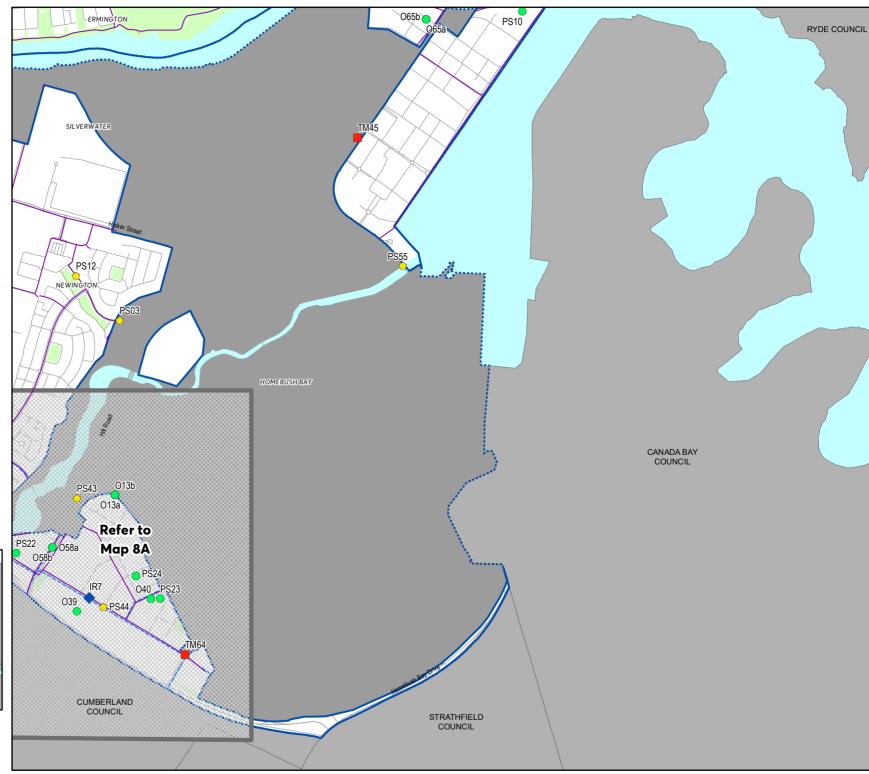

# INFRASTRUCTURE WORKS MAP SHEET 8A Infrastructure Works

Aquatic Facilities

▲ Community Facilities

Indoor Recreation

Recreational Facilities

Pedestrian Network

Pedestrian Safety

Traffic Management

Cycleways

--- Principal Pedestrian Network

Excluded Land - Parramatta CBD and Sydney Olympic Park

#### $MS_08A$

The following items are identified to be provided in this general area, but the location is unconfirmed. Refer to the Schedule for more details. C13 - New public toilets, various locations; C15 - New community space, Carter St - fit-out PN33 - Public realm improvements, various locations