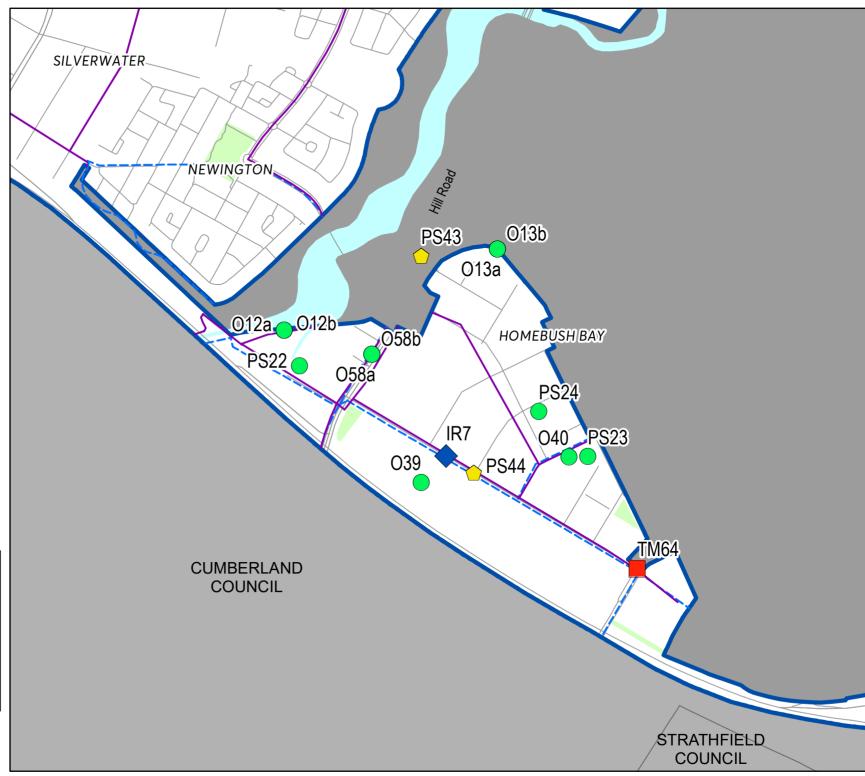

#### $MS_08A$

The following items are identified to be provided in this general area, but the location is unconfirmed. Refer to the Schedule for more details. C13 - New public toilets, various locations; C15 - New community space, Carter St - fit-out PN33 - Public realm improvements, various locations