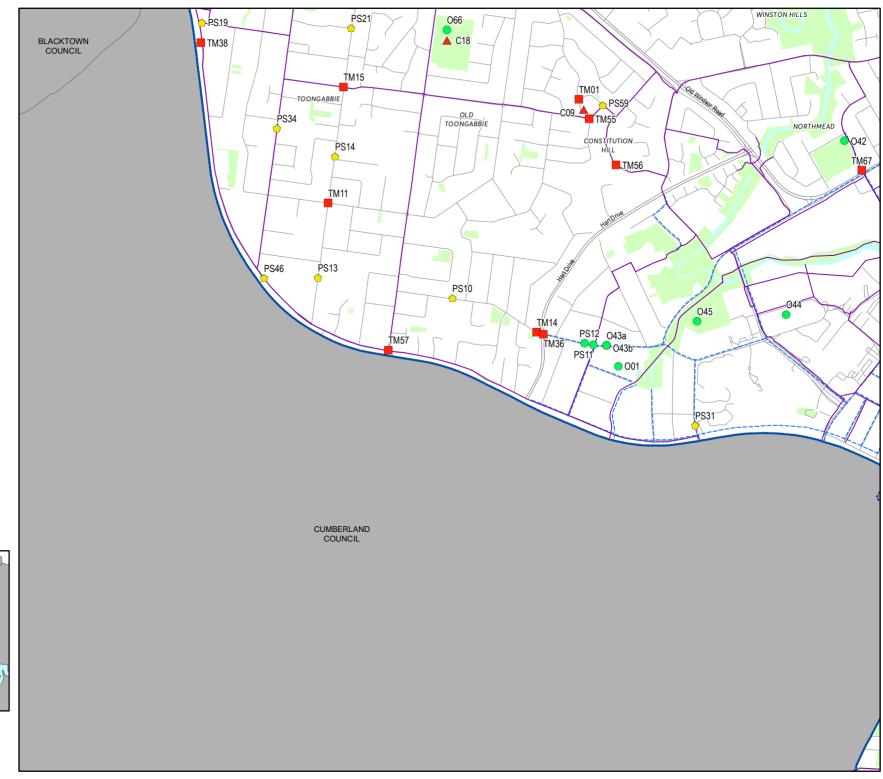

### MS\_02

The following items are identified to be provided in this general area, but the location is unconfirmed. Refer to the Schedule for more details. C08a and C08b - New hub, Westmead; C13 - New public toilets, various locations; PN33 - Public realm improvements, various locations