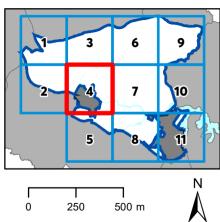

### MS\_04

The following items are identified to be provided in this general area, but the location is unconfirmed. Refer to the Schedule for more details.

C13 - New public toilets, various locations; IR3a and IR3b - New indoor sports courts, Westmead; IR6a and IR6b - New indoor sports courts, Camellia; O05 - New open space – acquisition; PS01 - New local play space - embellishment;