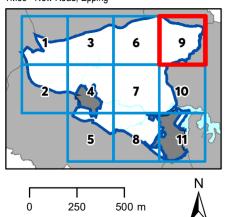

### MS\_09

The following items are identified to be provided in this general area, but the location is unconfirmed. Refer to the Schedule for more details.

- C13 New public toilets, various locations;
- O22 New Civic Space, Epping:
- O29a and O29b New open space, Epping
- O31a and O31b New open space, Epping
- PS42 Upgrade existing pedestrian facility, Epping;
- PS57 New pedestrian refuge, Epping;
- PS58 New pedestrian refuge, Eastwood;
- PN12 Signage, Epping:
- PN16 Public lane upgrade, Epping
- PN20 Pedestrian footpath upgrades, Epping;
- PN21 Pedestrian footpath upgrade;
- PN22 Pedestrian footpath upgrade;
- PN33 Public realm improvements, various locations
- TM39 New Road, Epping