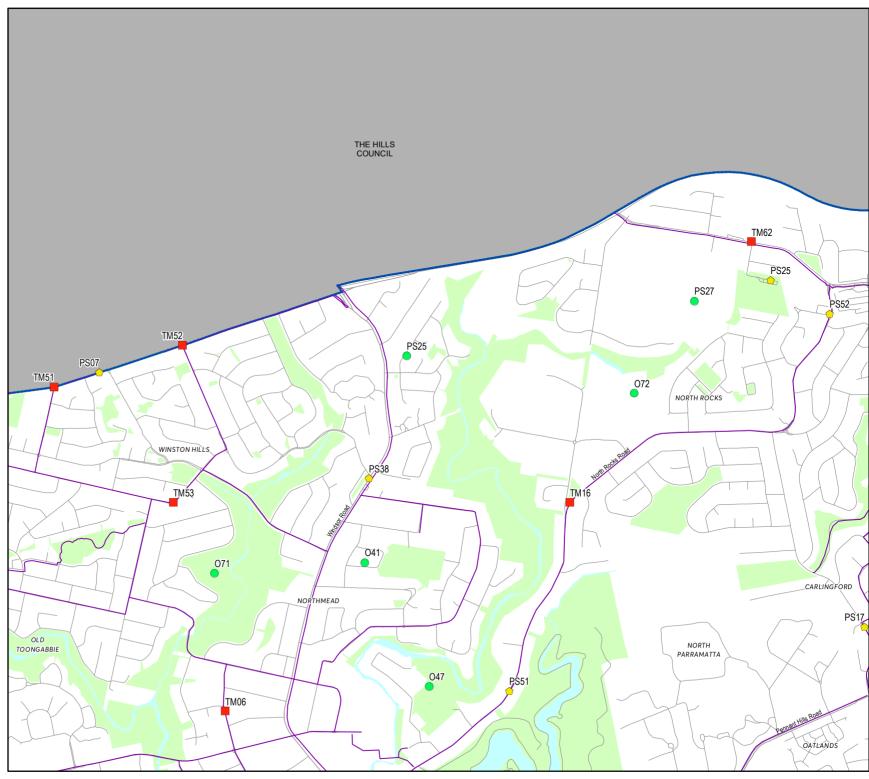

### MS\_03

The following items are identified to be provided in this general area, but the location is unconfirmed. Refer to the Schedule for more details. C13 - New public toilets, various locations;