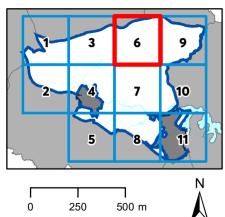

### MS\_06

The following items are identified to be provided in this general area, but the location is unconfirmed. Refer to the Schedule for more details.

C13 - New public toilets, various locations;

IR1 - New indoor sports courts, Carlingford;

PN33 - Public realm improvements, various locations;

TM69 - New Bus shelters, Carlingford