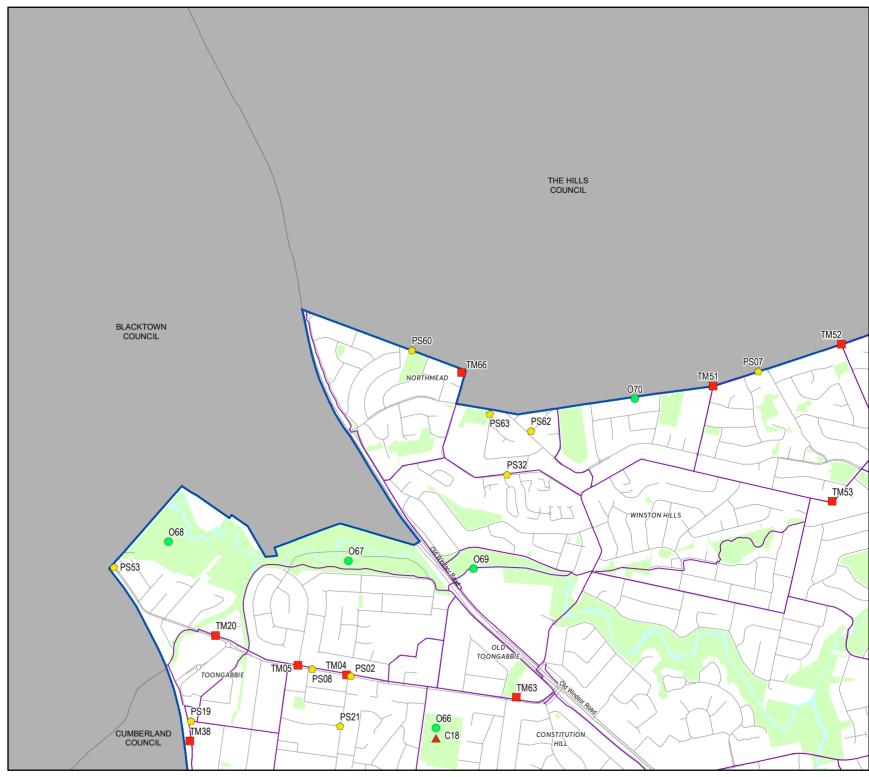

### MS\_03

The following items are identified to be provided in this general area, but the location is unconfirmed. Refer to the Schedule for more details. C13 - New public toilets, various locations;