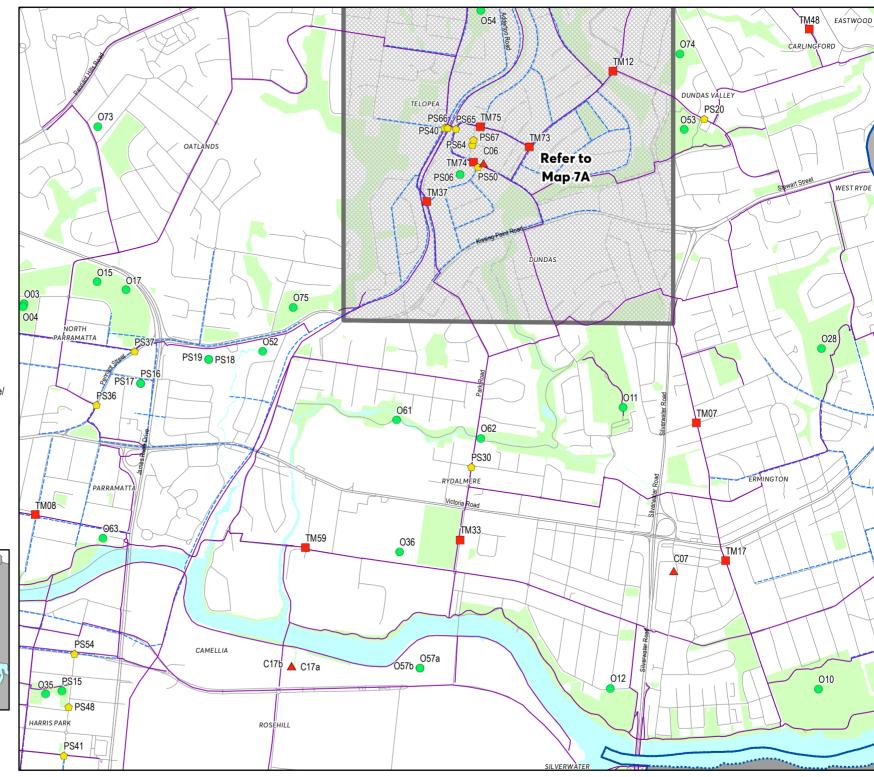

### MS 07A

The following items are identified to be provided in this general area, but the location is unconfirmed. Refer to the Schedule for more details. C13 - New public toilets, various locations; C05a and C05b - New Multi-purpose hub, Telopea PN33 - Public realm improvements, various locations