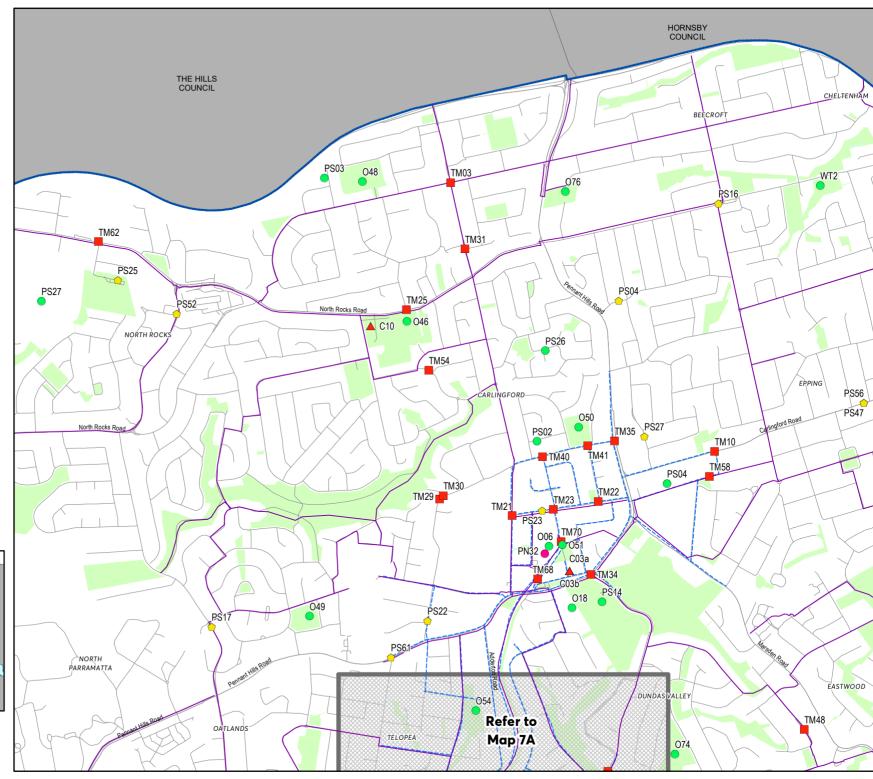

### MS\_06

The following items are identified to be provided in this general area, but the location is unconfirmed. Refer to the Schedule for more details.

C13 - New public toilets, various locations;

IR1 - New indoor sports courts, Carlingford;

PN33 - Public realm improvements, various locations;

TM69 - New Bus shelters, Carlingford