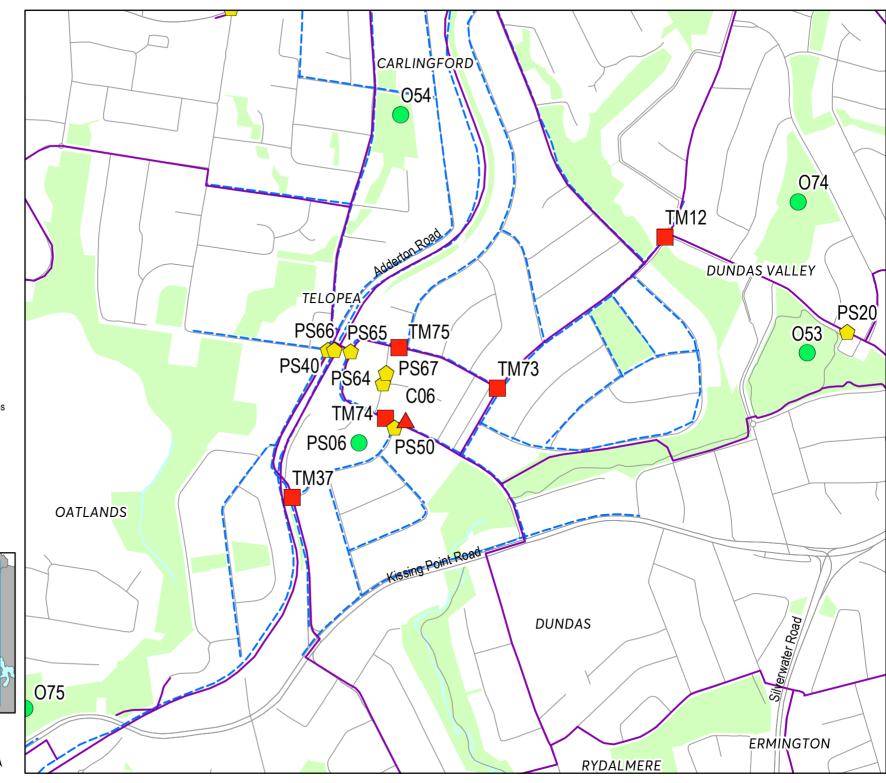

### MS 07A

The following items are identified to be provided in this general area, but the location is unconfirmed. Refer to the Schedule for more details. C13 - New public toilets, various locations; C05a and C05b - New Multi-purpose hub, Telopea PN33 - Public realm improvements, various locations