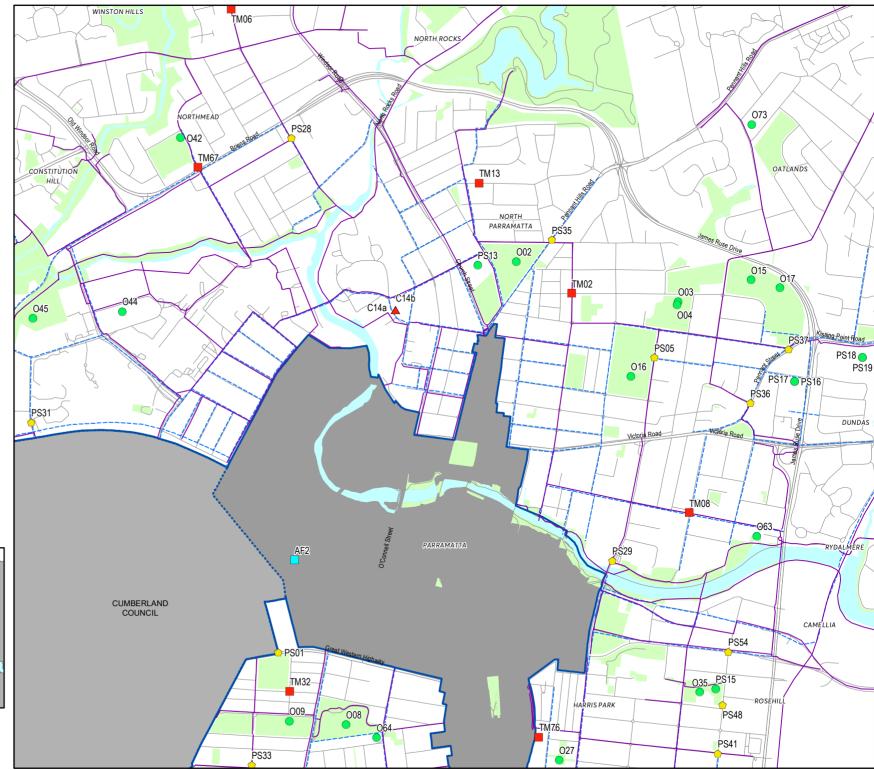

### MS\_04

The following items are identified to be provided in this general area, but the location is unconfirmed. Refer to the Schedule for more details.

C13 - New public toilets, various locations; IR3a and IR3b - New indoor sports courts, Westmead; IR6a and IR6b - New indoor sports courts, Camellia; O05 - New open space – acquisition; PS01 - New local play space - embellishment;