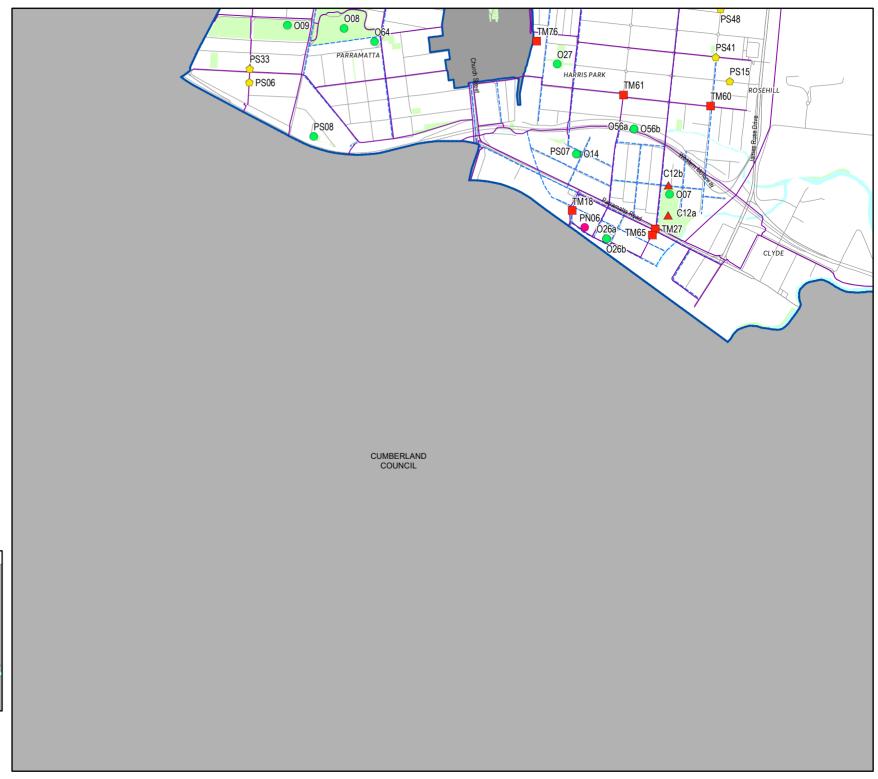

### MS\_05

The following items are identified to be provided in this general area, but the location is unconfirmed. Refer to the Schedule for more details. C13 - New public toilets, various locations;